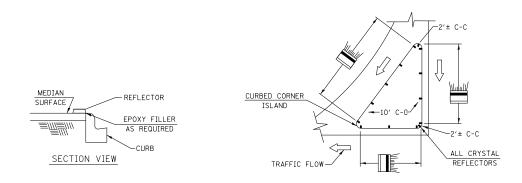

 $\begin{array}{c} \underline{\text{NOTES}} & \text{1. PRISMATIC REFLECTORS SHALL BE MONO-DIRECTIONAL AND POSITIONED} \\ & \text{SO THAT THE REFLECTIVE FACE IS FACING THE APPROACHING TRAFFIC.} \end{array}$ 

- 2. PRISMATIC REFLECTORS SHALL BE SECURED IN PLACE WITH AN EPOXY ADHESIVE.
- 3. PRISMATIC REFLECTORS SHALL BE EITHER AMBER OR CRYSTAL IN COLOR.

TYPICAL PLACEMENT OF PRISMATIC REFLECTORS ON CURBS
(NO SCALE)