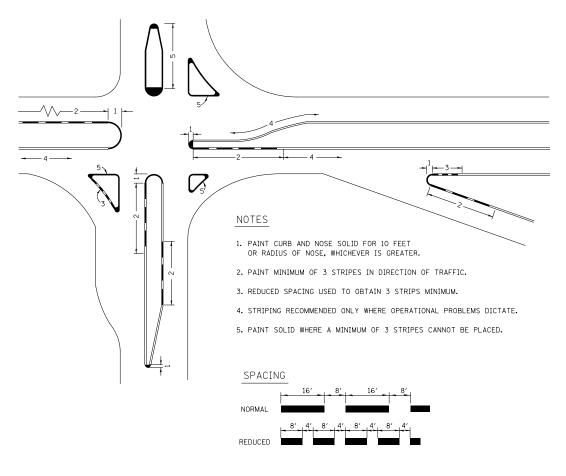

CURB MARKING

| FILE NAME =                             | USER NAME = conoverpj        | DESIGNED - | REVISED - | П |  |  |  |
|-----------------------------------------|------------------------------|------------|-----------|---|--|--|--|
| c:\pw_work\pwidot\conoverpj\d0212697\d8 | 6e52-sht-plan.dgn            | DRAWN -    | REVISED - | ı |  |  |  |
|                                         | PLOT SCALE = 100.0000 '/ in. | CHECKED -  | REVISED - | ı |  |  |  |
|                                         | PLOT DATE = 12/15/2011       | DATE -     | REVISED - | ı |  |  |  |