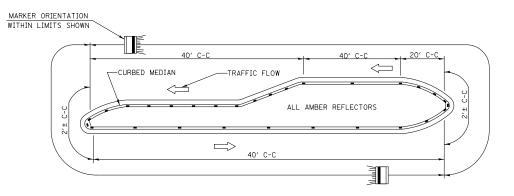

 $\begin{array}{c} \underline{\text{NOTES}} & \text{1. PRISMATIC REFLECTORS SHALL BE MONO-DIRECTIONAL AND POSITIONED} \\ & \text{SO THAT THE REFLECTIVE FACE IS FACING THE APPROACHING TRAFFIC.} \end{array}$ 

- 2. PRISMATIC REFLECTORS SHALL BE SECURED IN PLACE WITH AN EPOXY ADHESIVE.
- 3. PRISMATIC REFLECTORS SHALL BE EITHER AMBER OR CRYSTAL IN COLOR.

TYPICAL PLACEMENT OF PRISMATIC REFLECTORS ON CURBS
(NO SCALE)