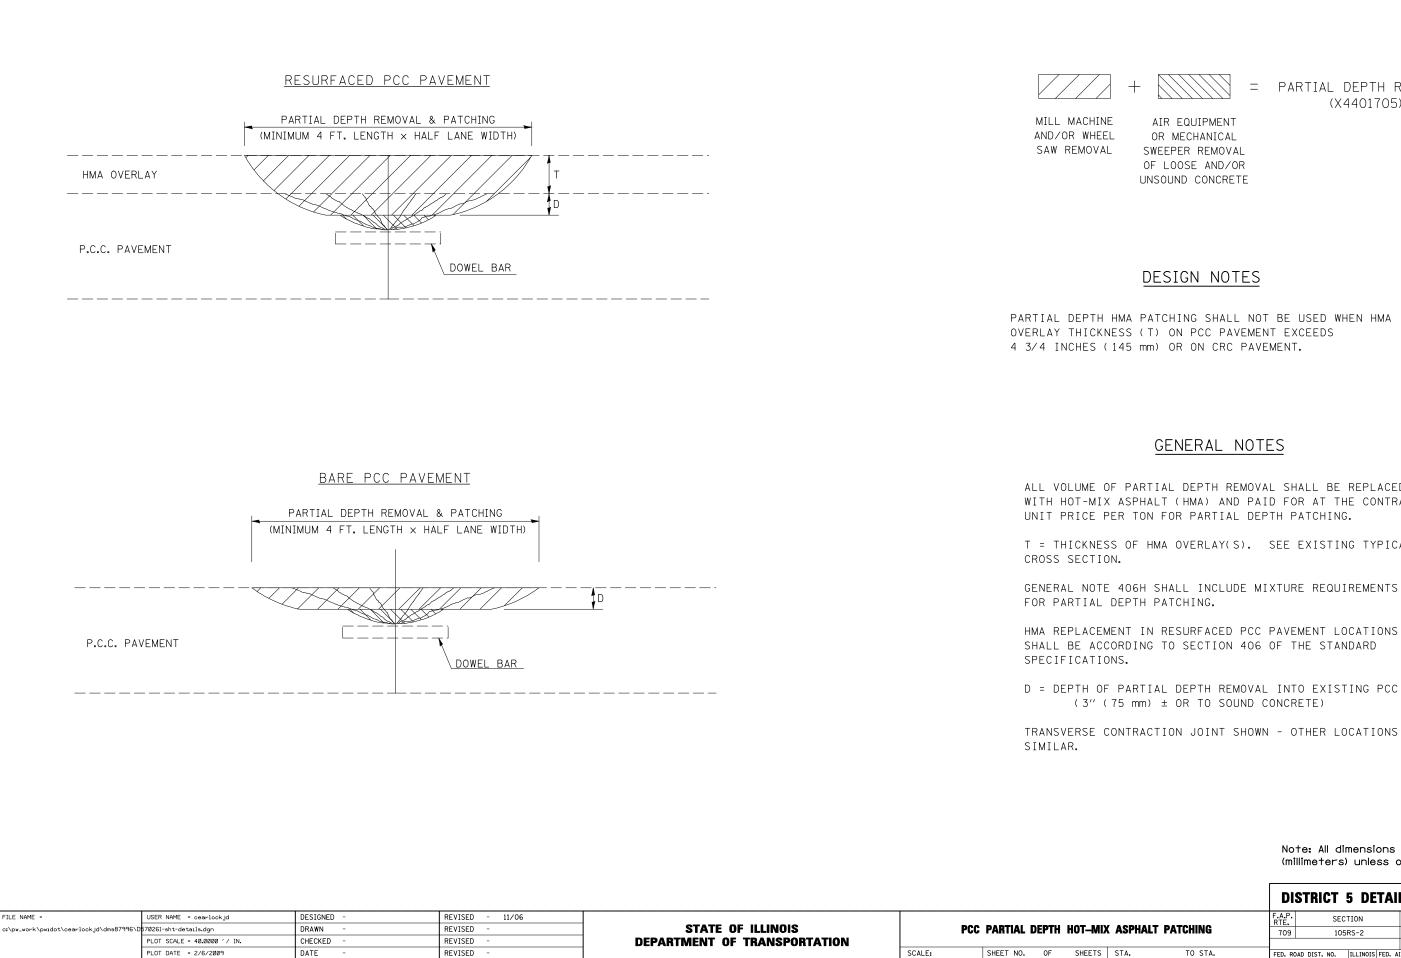

## = PARTIAL DEPTH REMOVAL (X4401705)

## DESIGN NOTES

PARTIAL DEPTH HMA PATCHING SHALL NOT BE USED WHEN HMA

## GENERAL NOTES

ALL VOLUME OF PARTIAL DEPTH REMOVAL SHALL BE REPLACED WITH HOT-MIX ASPHALT (HMA) AND PAID FOR AT THE CONTRACT UNIT PRICE PER TON FOR PARTIAL DEPTH PATCHING.

T = THICKNESS OF HMA OVERLAY(S). SEE EXISTING TYPICAL

GENERAL NOTE 406H SHALL INCLUDE MIXTURE REQUIREMENTS

HMA REPLACEMENT IN RESURFACED PCC PAVEMENT LOCATIONS SHALL BE ACCORDING TO SECTION 406 OF THE STANDARD

D = DEPTH OF PARTIAL DEPTH REMOVAL INTO EXISTING PCC PAVEMENT.  $(3'' (75 \text{ mm}) \pm \text{OR TO SOUND CONCRETE})$ 