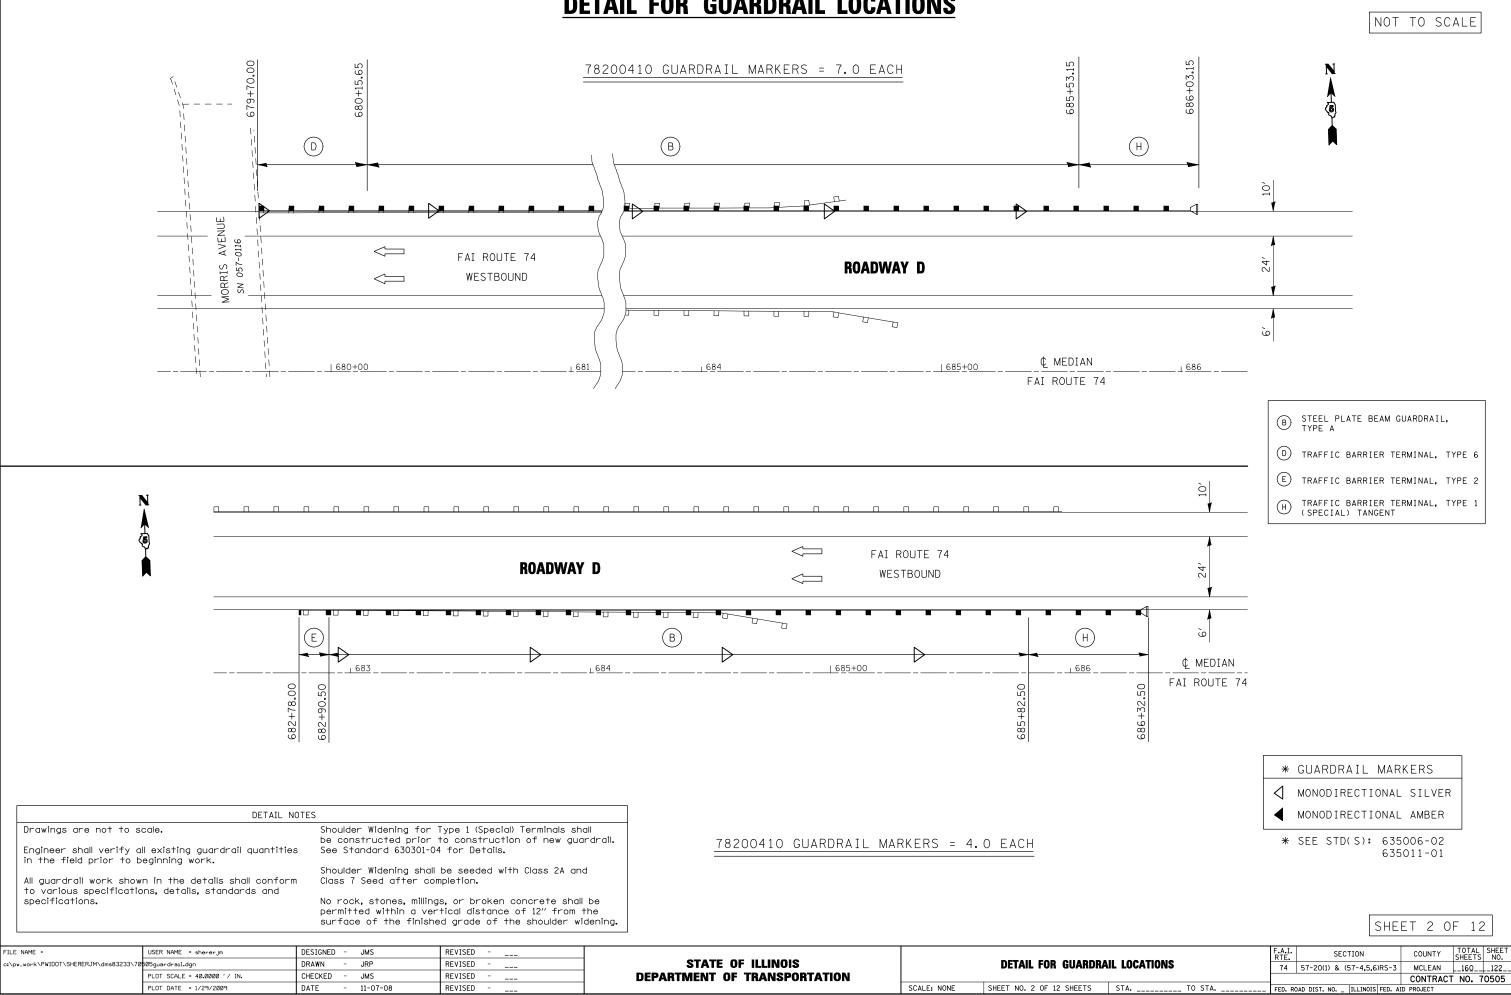

## **DETAIL FOR GUARDRAIL LOCATIONS**

| FILE NAME =<br>c:\pw_work\PWIDOT\SHERERJM\dms83233\70 |                                                       | DRAWN - JRP                      | REVISED            | STATE OF ILLINOIS<br>DEPARTMENT OF TRANSPORTATION | DETAIL FOR GUARDRAIL |                          |
|-------------------------------------------------------|-------------------------------------------------------|----------------------------------|--------------------|---------------------------------------------------|----------------------|--------------------------|
|                                                       | PLOT SCALE = 40.0000 ' / IN.<br>PLOT DATE = 1/29/2009 | CHECKED - JMS<br>DATE - 11-07-08 | REVISED<br>REVISED |                                                   | SCALE: NONE          | SHEET NO. 2 OF 12 SHEETS |