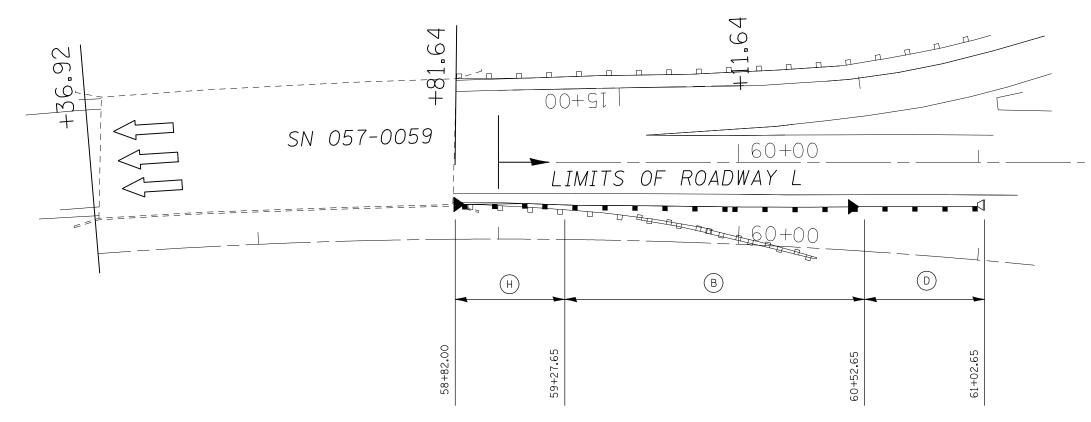

## **DETAIL FOR GUARDRAIL LOCATIONS**

NOT TO SCALE

78200410 GUARDRAIL MARKERS = 2.0 EACH

Shoulder Widening for Type 1 (Special) Terminals shall be constructed prior to construction of new guardrail. See Standard 630301-04 for Details.

Shoulder Widening shall be seeded with Class 2A and Class 7 Seed after completion.

No rock, stones, millings, or broken concrete shall be permitted within a vertical distance of 12" from the surface of the finished grade of the shoulder widening.

SEE DETAIL FOR TYPE 6 TERMINAL ATTACHMENT TO PARAPET WALL

- \* GUARDRAIL MARKERS
- ✓ MONODIRECTIONAL SILVER
- MONODIRECTIONAL AMBER
- \* SEE STD(S): 635006-02 635011-01

- B STEEL PLATE BEAM GUARDRAIL,
- D TRAFFIC BARRIER TERMINAL, TYPE 6
- E TRAFFIC BARRIER TERMINAL, TYPE 2
- H TRAFFIC BARRIER TERMINAL, TYPE 1 (SPECIAL) TANGENT