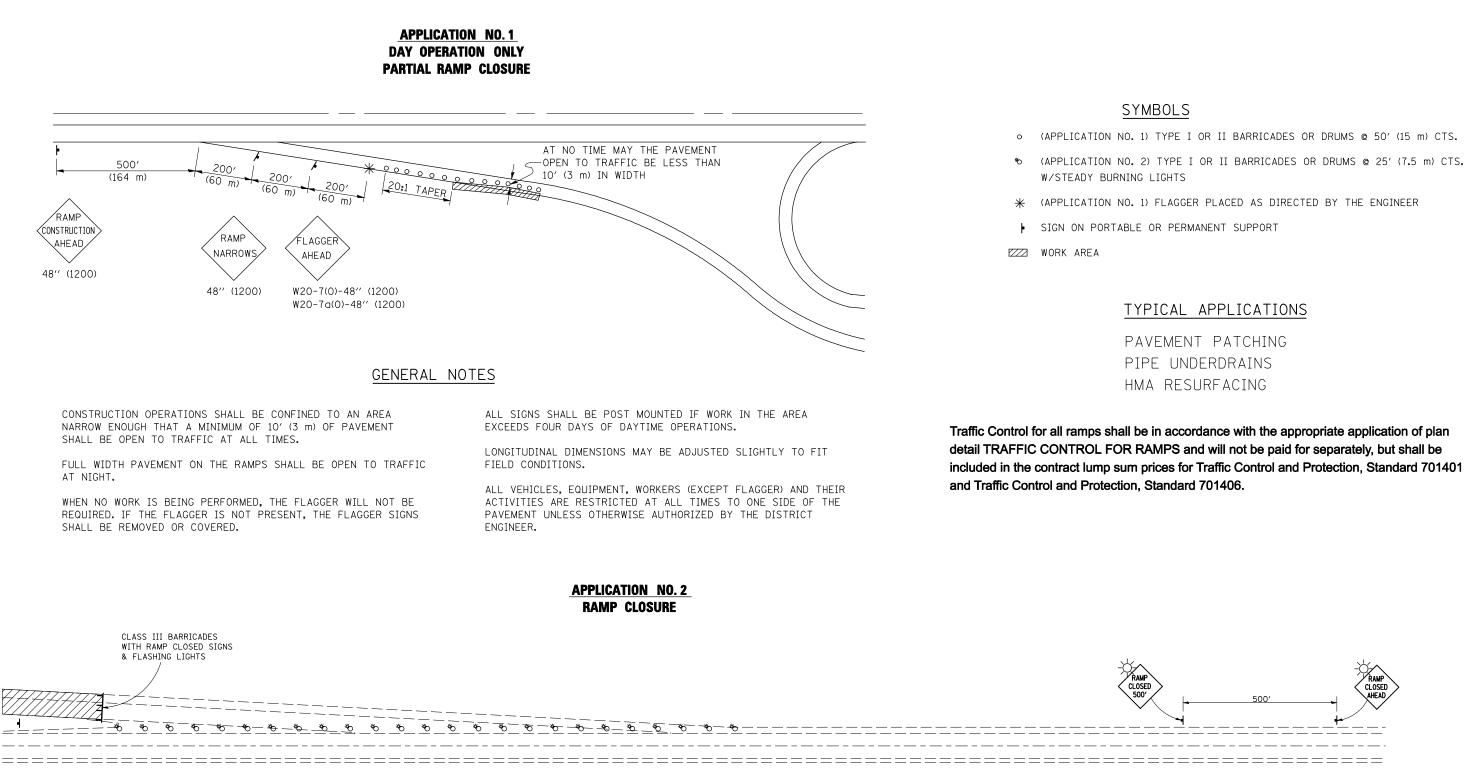

GENERAL NOTES

STEADY BURN LIGHTS ARE NOT REQUIRED FOR DAYTIME OPERATIONS.

CONTACT THE DISTRICT TRAFFIC OPERATIONS ENGINEER AT 217-465-4181, ONE WEEK PRIOR TO CLOSING THE RAMP.

|                                        |                             |            |                 |                              |        |                           |    |        |      |         |                           | DISTRICT 5 DETAIL NO. 70103710 |                    |             |  |
|----------------------------------------|-----------------------------|------------|-----------------|------------------------------|--------|---------------------------|----|--------|------|---------|---------------------------|--------------------------------|--------------------|-------------|--|
| FILE NAME =                            | USER NAME = shererjm        | DESIGNED - | REVISED - 11/06 |                              |        |                           |    |        |      |         | F.A.I.                    | SECTION                        | COUNTY             | TOTAL SHEET |  |
| c:\pw_work\PWIDOT\SHERERJM\dms83233\70 | Ø5details.dgn               | DRAWN -    | REVISED -       | STATE OF ILLINOIS            |        | TRAFFIC CONTROL FOR RAMPS |    |        |      | 74      | 57-20(1) & (57-4,5,6)RS-3 | MCLEAN                         | 160 137            |             |  |
|                                        | PLOT SCALE = 40.0000 '/ IN. | CHECKED -  | REVISED -       | DEPARTMENT OF TRANSPORTATION |        |                           |    |        |      |         |                           |                                | CONTRACT NO. 70505 |             |  |
|                                        | PLOT DATE = 1/29/2009       | DATE -     | REVISED -       | S                            | SCALE: | SHEET NO.                 | 0F | SHEETS | STA. | TO STA. | FED. RC                   |                                |                    |             |  |