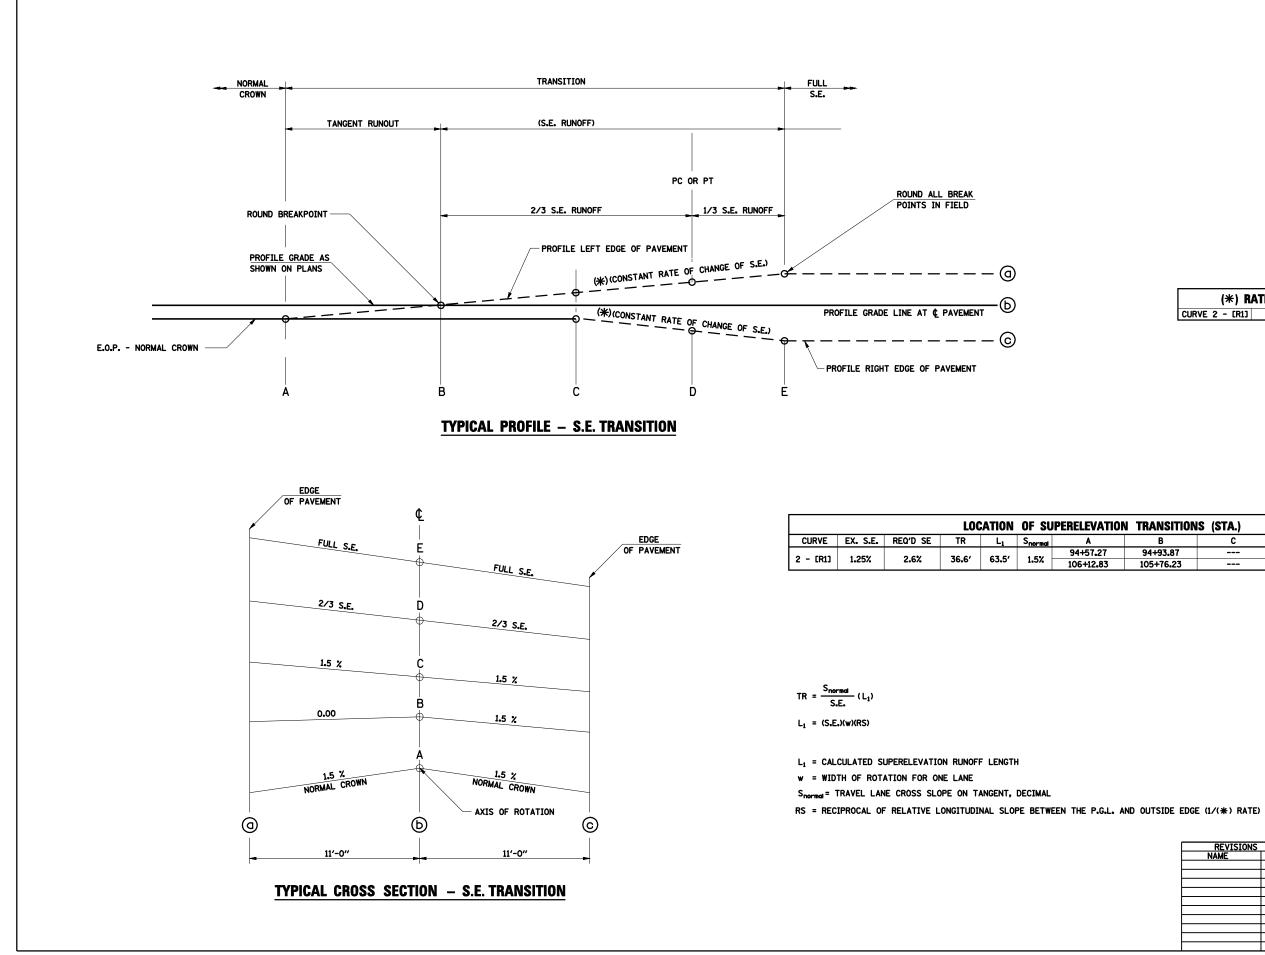

|                | C            | ONT      | RAC   | Т     | NO. 7           | 2844         |    |   |
|----------------|--------------|----------|-------|-------|-----------------|--------------|----|---|
| F.A.P.<br>RTE. | SECTION      | 0        | COUNT | ŕ     | TOTAL<br>SHEETS | SHEET<br>NO. |    |   |
| 71             | •            | •        |       | LOGAN |                 | AN           | 14 | 9 |
| STA.           |              | то       | STA.  |       |                 |              |    |   |
| FED. ROA       | ND DIST. NO. | ILLINOIS | FED.  | AID   | PROJECT         |              |    |   |
| + 10(F         | RS-2); 11(RS | -2)      |       |       |                 |              |    |   |
|                |              |          |       |       |                 |              |    |   |
|                |              |          |       |       |                 |              |    |   |

| (*) RATE      |          |  |  |  |
|---------------|----------|--|--|--|
| CURVE 2 - ERI | 1] 0.041 |  |  |  |

| N TRANSITIONS (STA.) |   |             |           |  |  |  |  |
|----------------------|---|-------------|-----------|--|--|--|--|
| B                    | С | D           | E         |  |  |  |  |
| 94+93.87             |   | PC 95+36.2  | 95+57.37  |  |  |  |  |
| 105+76.23            |   | PT 105+33.9 | 105+12.73 |  |  |  |  |

| REVISIONS |      |              | ARTMENT OF TRANSPORTATION  |
|-----------|------|--------------|----------------------------|
| NAME      | DATE |              | ARTIMENT OF TRANSFORTATION |
|           |      |              |                            |
|           |      |              |                            |
|           |      |              |                            |
|           |      |              |                            |
|           |      | SUPEREL      | EVATION TRANSITION DETAILS |
|           |      |              |                            |
|           |      | SCALE: VERT. | DRAWN BY                   |
|           |      | HORIZ.       |                            |
|           |      | DATE         | CHECKED BY                 |