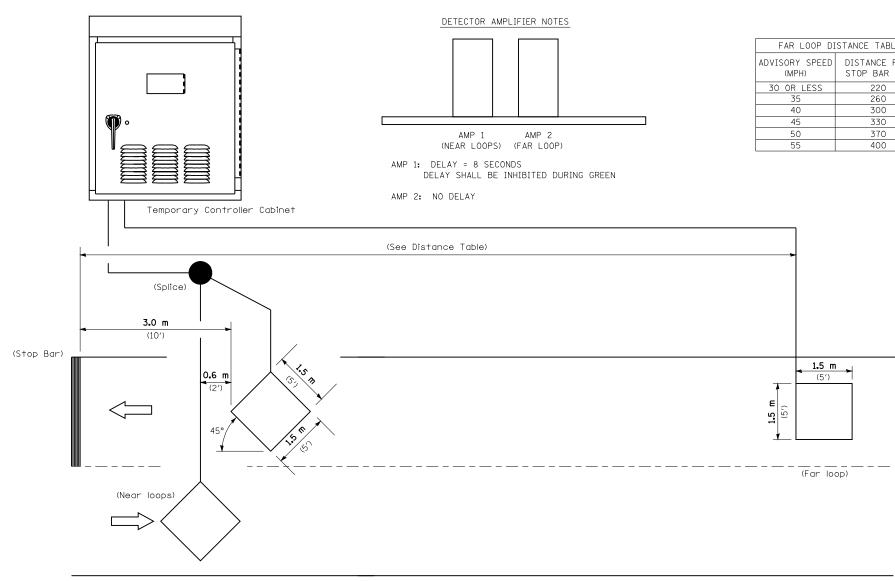

NOTE: All loops centered in lane.

## INDUCTION LOOP DETECTOR

| FILE NAME =                             | USER NAME = laughlinrl             | DESIGNED - | REVISED - | Allen Henderson & Associates, Inc.                  |                              | TEMPORARY BRIDGE TRAFFIC SIGNAL  | F.A.P.    | SECTION                | COUNTY TOTAL SHE<br>SHEETS N |  |
|-----------------------------------------|------------------------------------|------------|-----------|-----------------------------------------------------|------------------------------|----------------------------------|-----------|------------------------|------------------------------|--|
| c:\pw_work\PWIDOT\LAUGHLINRL\dØ1253Ø4\I | 672875-sht-ts.dgn                  | DRAWN -    | REVISED - | <br>Civil and Structural Engineers Springfield, IL. |                              | LOOP PLACEMENT DETAIL SHEET      | 67        | (6X-1)B-2              | CASS 71 1                    |  |
|                                         | PLOT SCALE = 40.0000 '/ IN.        | CHECKED -  | REVISED - | 62703 Phone: (217)544-8033 IL. Design Firm          | LUUF PLAGEMIENT DETAIL SHEET |                                  |           | CONTRACT NO. 72875     |                              |  |
|                                         | PLOT DATE = Jan-30-2009 09:38:14AM | DATE -     | REVISED - | No. 184–001907                                      | SCALE: NONE                  | SHEET NO. OF SHEETS STA. TO STA. | FED. ROAD | DIST. NO. ILLINOIS FED | AID PROJECT                  |  |

| TABLE |               |  |  |  |  |  |  |
|-------|---------------|--|--|--|--|--|--|
|       | FROM<br>(FT.) |  |  |  |  |  |  |
| 220   |               |  |  |  |  |  |  |
| 260   |               |  |  |  |  |  |  |
| 300   |               |  |  |  |  |  |  |
| 330   |               |  |  |  |  |  |  |
| 370   |               |  |  |  |  |  |  |
| 400   |               |  |  |  |  |  |  |
|       |               |  |  |  |  |  |  |

NOTE: WORK THIS SHEET WITH SHEETS 12 & 17 OF 71.