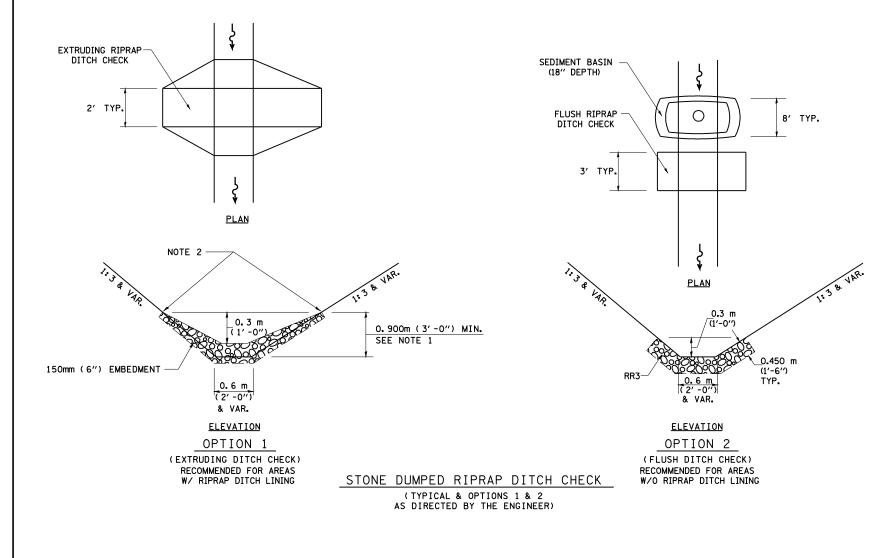

NOTE 1: RIPRAP SHALL EXTEND FAR ENOUGH UP THE SLOPES TO ALLOW 0.3m (1') OVERTOPPING TO AVOID ERODING AROUND THE EDGES OF THE RIPRAP.

NOTE 2: ENDS SHALL BE TIED INTO SLOPES.

THE CONTRACTOR SHALL INSTALL DITCH CHECKS AS DIRECTED BY THE ENGINEER. IF THE ENGINEER ELECTS TO UTILIZE FLUSH RIPRAP DITCH CHECKS IN LIEU OF TEMPORARY DITCH CHECKS AS SHOWN ON THE FOLLOWING PLAN SHEETS, THE SPACING SHOULD BE DOUBLED.