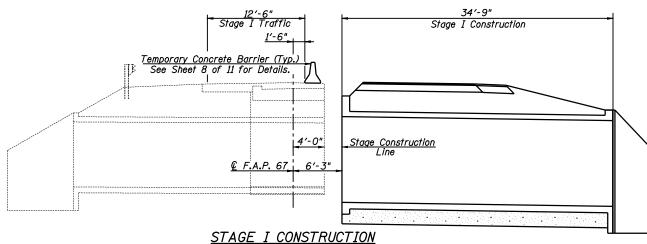

Notes: Hatched areas indicate "Removal of Existing Structures". See Roadway Plans for quantity of Temporary Concrete Barrier. All Elevations are looking East. All Dimensions are at Rt. L's to © Rdwy.

Allen Henderson & Associates, Inc. Civil and Structural Engineers Springfield, IL. 62703 Phone: (217)544-8033 IL. Design Firm No. 184-001907 SHEET NO. 3
OF 11 SHEETS