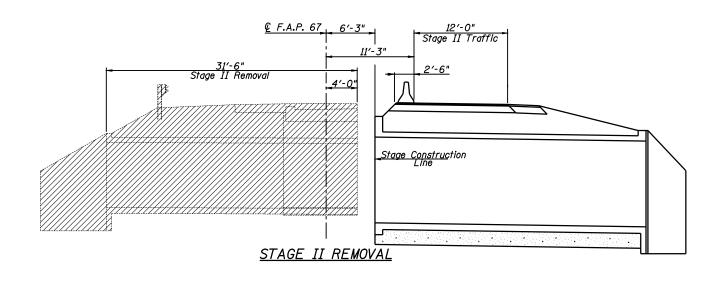

Notes: Hatched areas indicate "Removal of Existing Structures". See Roadway Plans for quantity of Temporary Concrete Barrier. All Elevations are looking East. All Dimensions are at Rt. L's to © Rdwy.

Allen Henderson & Associates, Inc. Civil and Structural Engineers Springfield, IL. 62703 Phone: (217)544-8033 IL. Design Firm No. 184-001907 SHEET NO. 3
OF 11 SHEETS