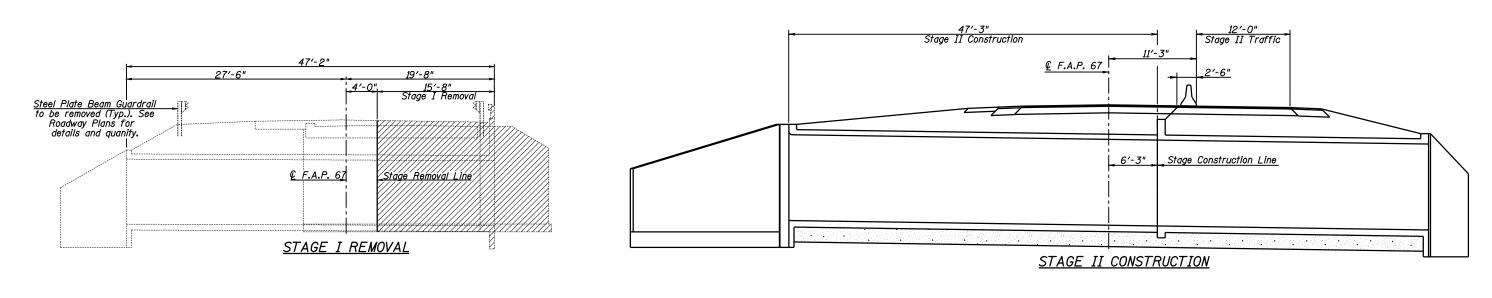

Notes: Hatched areas indicate "Removal of Existing Structures". See Roadway Plans for quantity of Temporary Concrete Barrier. All Elevations are looking East. All Dimensions are at Rt. L's to © Rdwy.

Allen Henderson & Associates, Inc. Civil and Structural Engineers Springfield, IL. 62703 Phone: (217)544-8033 IL. Design Firm No. 184-001907 SHEET NO. 3
OF 11 SHEETS