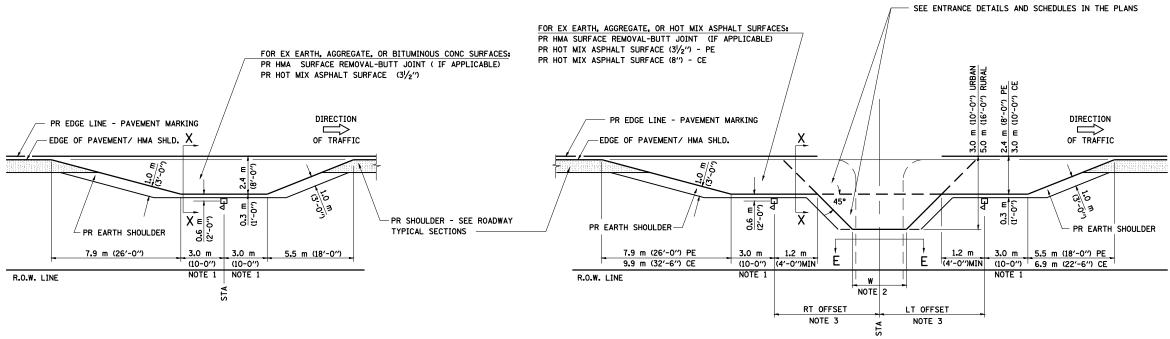

## **DETAILS OF MAILBOX TURNOUTS**

## **PLAN - MAILBOX TURNOUTS**

**SECTION X-X THRU MAILBOX TURNOUT** ALSO APPLIES TO MAILBOX TURNOUTS COMBINED WITH EX EARTH, AGGREGATE, OR HOT MIX ASPHALT PE & FE

> ( DETAIL APPLIES WHEN M.B. TURNOUT DOES NOT EXIST. IF EXISTING, TREAT SAME AS ENTRANCE.)

**SECTION X-X THRU MAILBOX TURNOUT** COMBINED WITH EX HOT MIX ASPHALT & PC CONC PE & CE

> ( DETAIL APPLIES WHEN M.B. TURNOUT DOES NOT EXIST. IF EXISTING, TREAT SAME AS ENTRANCE.)

NOTE 1 IF MORE THAN ONE MAILBOX IS PRESENT. DIMENSION FROM CENTER OF END MAILBOX.

NOTE 2 FOR ENTRANCE LAYOUT DIMENSIONS AND SECTIONS A-A & E-E REFER TO THE SCHEDULES IN THE PLANS.

NOTE 3 BOTH LT OR RT OFFSETS FOR MAILBOX SHOWN USE OFFSET DIMENSION PER SCHEDULE AND REFER TO LAYOUT SHOWN ON THE PLAN.