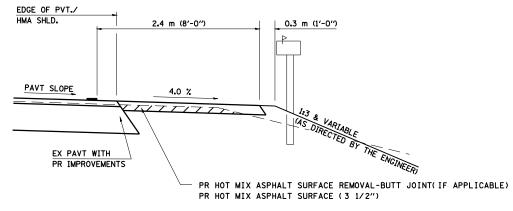

## **PLAN - MAILBOX TURNOUTS**

**SECTION X-X THRU MAILBOX TURNOUT** ALSO APPLIES TO MAILBOX TURNOUTS COMBINED WITH EX EARTH, AGGREGATE, OR HOT MIX ASPHALT PE & FE

> ( DETAIL APPLIES WHEN M.B. TURNOUT DOES NOT EXIST. IF EXISTING, TREAT SAME AS ENTRANCE.)