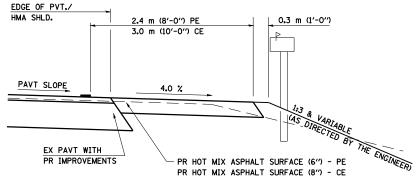

**SECTION X-X THRU MAILBOX TURNOUT** COMBINED WITH EX HOT MIX ASPHALT & PC CONC PE & CE

> ( DETAIL APPLIES WHEN M.B. TURNOUT DOES NOT EXIST. IF EXISTING, TREAT SAME AS ENTRANCE.)

NOTE 1 IF MORE THAN ONE MAILBOX IS PRESENT. DIMENSION FROM CENTER OF END MAILBOX.