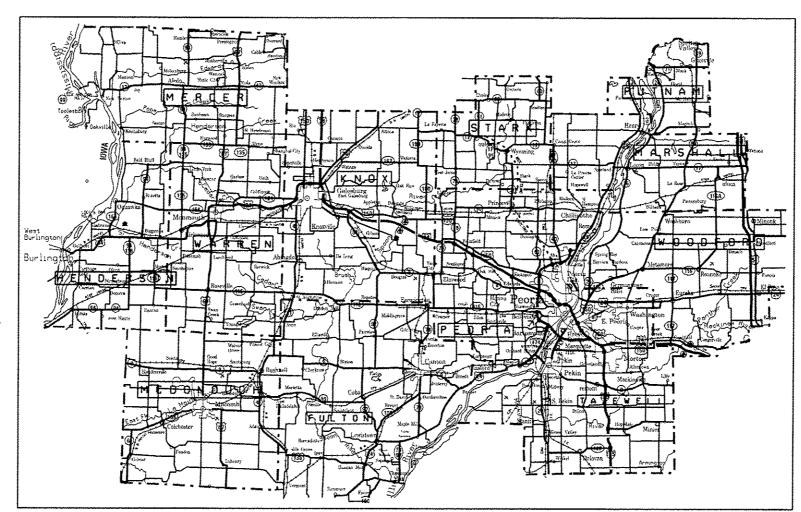

| OVERHEAD LIGHTING             | G LOCATIONS - US ROUTES |           |
|-------------------------------|-------------------------|-----------|
| INTERCHANGE / STREET          | EXIT NUMBER             | COUNTY    |
| US ROUTE 24                   |                         |           |
| IL 8 (WASHINGTON SPUR)        |                         | TAZEWELL  |
| IL 116 (MCCLUGGAGE BRIDGE)    |                         | TAZEWELL  |
| US ROUTE 34                   |                         |           |
| CAMERON LN.                   |                         | WARREN    |
| IL 41 (GALESBURG)             | 2.3                     | KNOX      |
| EB AND WB RAMPS (GULFPORT)    | 0.5                     | HENDERSON |
| IL 116/IL 94 (UNION JUNCTION) |                         | HENDERSON |
| SEMINARY ST.                  |                         | KNOX      |
| US 150 (HENDERSON ST.)        |                         | KNOX      |
| US ROUTE 67                   |                         |           |
| US 34 (RAMPS A,B,C,D)         |                         | WARREN    |
| IL 116 (ROSEVILLE BYPASS)     |                         | WARREN    |
| US ROUTE 136                  |                         |           |
| HAVANA BRIDGE                 |                         | FULTON    |
| US 24 (DUNCAN MILLS)          |                         | FULTON    |
| US 24 (CAL BROWN JUNCTION)    |                         | FULTON    |
| IL 336 (EAST JUNCTION)        |                         | MCDONOUGH |
| IL 336 (WEST JUNCTION)        |                         | MCDONOUGH |
| US 67                         |                         | MCDONOUGH |
| IL 41                         |                         | MCDONOUGH |
| US ROUTE 150                  |                         |           |
| US 34                         | 12                      | KNOX      |

| INTERCHANGE / STREET                           | EXIT NUMBER | COUNTY              |
|------------------------------------------------|-------------|---------------------|
| ILLINOIS ROUTE 6                               | EXIT NOMBER | COONTI              |
| I-74/I-474                                     | 0           | PEORIA              |
| US 150                                         | 2           | PEORIA              |
| ALLEN RD.                                      | 5           | PEORIA              |
| IL 40                                          | 6           | PEORIA              |
| IL 29                                          | 9           | PEORIA              |
| ILLINOIS ROUTE 9                               | <u> </u>    | 1 LONA              |
| GROVELAND RD.                                  |             | TAZEWELL            |
| PEKIN BRIDGE                                   |             | TAZEWELL            |
| ILLINOIS ROUTE 29                              |             | 17 22 4 4 2 2 2     |
| CEDAR ST. BRIDGE                               |             | PEORIA/TAZEWELI     |
| OLD GALENA RD.                                 |             | PEORIA              |
| IL 98                                          |             | TAZEWELL            |
| ILLINOIS ROUTE 40                              |             | IAZLVVLLL           |
| BOB MICHEL BRIDGE                              |             | TAZEWELL            |
| ILLINOIS ROUTE 41                              |             | IAZLVVLLL           |
| OLD 34 & IL 4 INTERCHANGE [GALESBURG]          | 16          | KNOX                |
| ILLINOIS ROUTE 78                              | 10          | KINOA               |
|                                                |             | ELII TON            |
| IL 100 (SKYROCKET JUNCTION)  ILLINOIS ROUTE 90 |             | FULTON              |
| IL 91                                          |             | PEORIA              |
|                                                |             | PEORIA              |
| ILLINOIS ROUTE 91                              |             | DEODIA              |
| GRANGE RD.                                     |             | PEORIA              |
| ILLINOIS ROUTE 97 IL 100                       |             | FULTON              |
| ILLINOIS ROUTE 116                             |             | FOLTON              |
| IL 97                                          |             | ELII TON            |
|                                                |             | FULTON              |
| IL 94 (STRONGHURST) FARMINGTON RD.             |             | HENDERSON<br>PEORIA |
| US 150                                         |             | TAZEWELL            |
| IL 117 (PARSONS)                               |             | WOODFORD            |
|                                                |             | VVOODFORD           |
| ILLINOIS ROUTE 122 SPRINGFIELD RD.             |             | TAZEWELL            |
| ILLINOIS ROUTE 251                             |             | TAZLVVLLL           |
| IL 17 (WENONA SOUTH)                           |             | MARSHALL            |
| ,                                              |             | MARSHALL            |
| IL 17 (WENONA NORTH) IL 116 (SOUTH)            |             | WOODFORD            |
| IL 116 (SOCITI)                                |             |                     |
| , ,                                            |             | WOODFORD            |
| KAPPA RD. CURVE                                |             | WOODFORD            |
| ILLINOIS ROUTE 336                             |             | MCDONOLICLI         |
| COUNTY HIGHWAY (COLCHESTER)                    |             | MCDONOUGH           |
| IL 61                                          |             | MCDONOUGH           |
| US 136 - WEST JUNCTION                         |             | MCDONOUGH           |
| US 136 - EAST RAMP                             |             | MCDONOUGH           |
| US 136 - WEST RAMP                             |             | MCDONOUGH           |

| OVERHEAD LIGHTING LOCATION                     | NS - INTERSTATE |           |
|------------------------------------------------|-----------------|-----------|
| INTERCHANGE / STREET                           | EXIT NUMBER     | COUNTY    |
| INTERSTATE 39                                  |                 |           |
| US 24 (EL PASO)                                | 14              | WOODFORD  |
| IL 116                                         | 22              | WOODFORD  |
| MINONK RD.                                     | 27              | WOODFORD  |
| IL 17 (WENONA)                                 | 35              | MARSHALL  |
| INTERSTATE 74                                  |                 |           |
| IL 17 (WOODHULL)                               | 32              | HENRY     |
| US 34                                          | 44 A-B          | KNOX      |
| GALESBURG                                      | 46              | KNOX      |
| MAIN ST. (GALESBURG)                           | 48              | KNOX      |
| CH 9 [KNOXVILLE]                               | 51              | KNOX      |
| US 150 / IL 97                                 | 54              | KNOX      |
| SPOON RIVER REST AREA                          | 62              | KNOX      |
| IL 78                                          | 71              | PEORIA    |
| MAHER RD (BRIMFIELD)                           | 75              | PEORIA    |
| KICKAPOO/EDWARDS BLACKTOP (KICKAPOO)           | 82              | PEORIA    |
| PEORIA: STERLING AVENUE, US 150 (WAR           |                 |           |
| MEMORIAL DRIVE), GALE AVENUE, UNIVERSITY       |                 |           |
| STREET, IL 40 (KNOXVILLE AVENUE), FAYETTE      |                 | PEORIA    |
| STREET, GREENLEAF STREET, US 24 (WASHINGTON    |                 |           |
| STREET)                                        |                 |           |
| EAST PEORIA: RIVERFRONT DRIVE, IL 116 (MAIN)   |                 | TAZEWELL  |
| STREET), IL 8 (CAMP STREET), WASHINGTON STREET |                 | TAZEVVELL |
| PINECREST                                      | 98              | TAZEWELL  |
| 1-474                                          | 99              | TAZEWELL  |
| I-155                                          | 101             | TAZEWELL  |
| MORTON                                         | 102             | TAZEWELL  |
| IL 117 (GOODFIELD)                             | 112             | WOODFORD  |
| MACKINEW DELLS REST AREA                       | 114             | WOODFORD  |
| INTERSTATE 155                                 |                 |           |
| IL 98 (BIRCHWOOD)                              | 31              | TAZEWELL  |
| QUEENWOOD (MORTON)                             | 30              | TAZEWELL  |
| BROADWAY / MAIN (MORTON)                       | 28              | TAZEWELL  |
| IL 9 (TREMONT)                                 | 25              | TAZEWELL  |
| TOWNLINE RD.                                   | 22              | TAZEWELL  |
| IL 122 NORTH                                   | 18              | TAZEWELL  |
| IL 122 SOUTH                                   | 15              | TAZEWELL  |
| INTERSTATE 474                                 |                 |           |
| 1-74                                           | 15              | TAZEWELL  |
| CREVE COEUR                                    | 9               | TAZEWELL  |
| BARTONVILLE (US 24)                            | 6               | PEORIA    |
| AIRPORT ROAD                                   | 5               | PEORIA    |
| MAXWELL RD                                     | 3               | PEORIA    |
| I-74/IL 6                                      | 0               | PEORIA    |