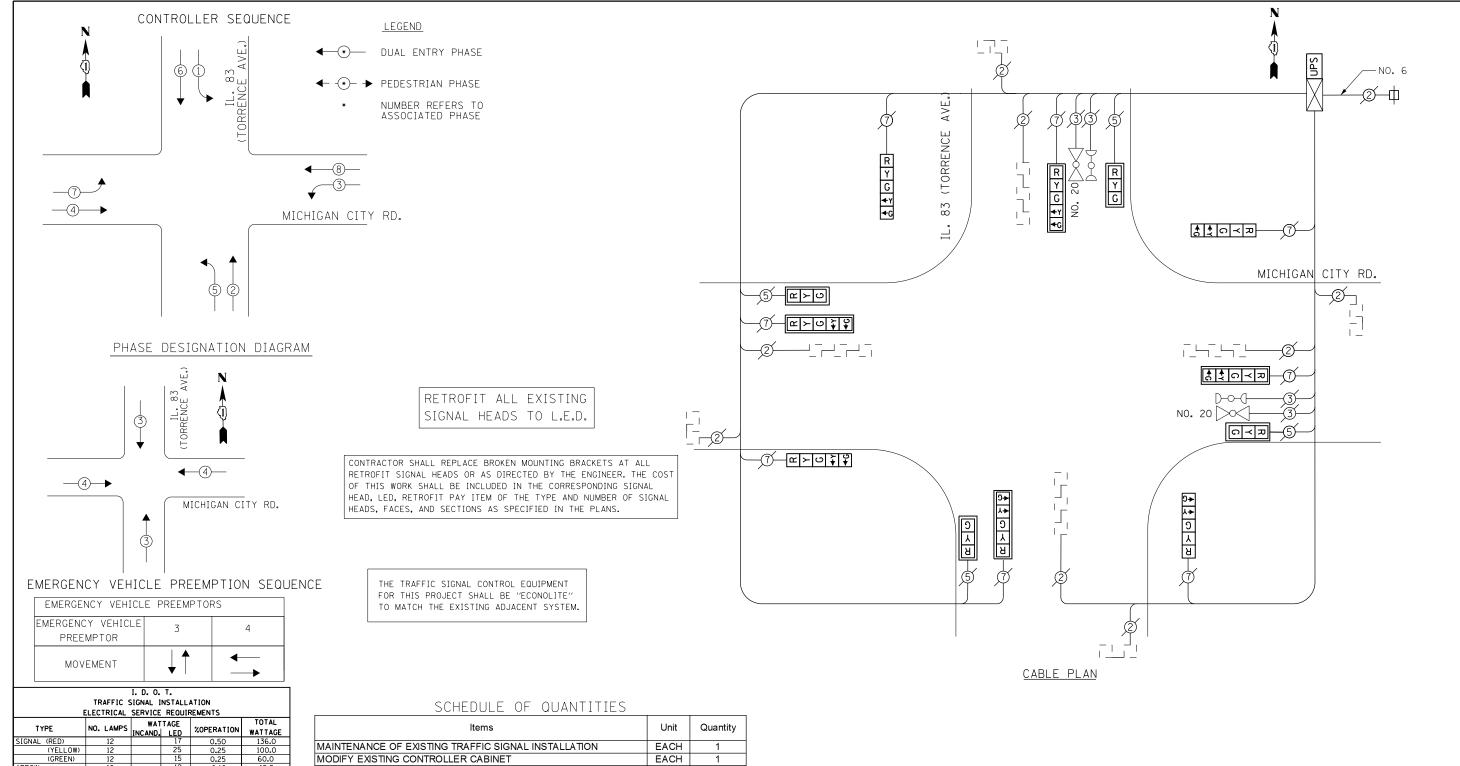

| Items                                                           | Unit | Quantity |
|-----------------------------------------------------------------|------|----------|
| MAINTENANCE OF EXISTING TRAFFIC SIGNAL INSTALLATION             | EACH | 1        |
| MODIFY EXISTING CONTROLLER CABINET                              | EACH | 1        |
| UNINTERRUPTABLE POWER SUPPLY, SPECIAL                           | EACH | 1        |
| SIGNAL HEAD, LED, 1-FACE, 3-SECTION, MAST ARM MOUNTED, RETROFIT | EACH | 4        |
| SIGNAL HEAD, LED, 1-FACE, 5-SECTION, MAST ARM MOUNTED, RETROFIT | EACH | 4        |
| SIGNAL HEAD, LED, 1-FACE, 5-SECTION, BRACKET MOUNTED, RETROFIT  | EACH | 4        |

TS 3480 CALUMET CITY

| FILE NAME =            | USER NAME = SE3             | DESIGNED - | REVISED - |                              | IL. 83 (TORRENCE AVENUE)/MICHIGAN CITY ROAD, CAB<br>SCHEDULE OF QUANTITIES, PHASE DESIG. DIAGRAM & EV |           | 'E AVENUE)/MICHIGAN CITY ROAD CARLE PLAN |                   | NAN CARLE PLAN   | F.A.        | SECTION        | COUNTY | TOTAL    | SHEET |
|------------------------|-----------------------------|------------|-----------|------------------------------|-------------------------------------------------------------------------------------------------------|-----------|------------------------------------------|-------------------|------------------|-------------|----------------|--------|----------|-------|
| D160X64-sht-TS3480.dgn |                             | DRAWN -    | REVISED - | STATE OF ILLINOIS            |                                                                                                       |           | <b>,</b>                                 |                   | 2013-075TS       | соок        | 78             | 19     |          |       |
|                        | PLOT SCALE = 40.0000 '/ in. | CHECKED -  | REVISED - | DEPARTMENT OF TRANSPORTATION | 2CHEDOF!                                                                                              | UF QUANTI | IIES, PH                                 | ASE DESIG. DIAGKA | W & EVP SEQUENCE |             |                | CONTRA | CT NO. 6 | 0X64  |
| Default                | PLOT DATE = 2/3/2014        | DATE -     | REVISED - |                              | SCALE: SHEET OF SHEETS STA. TO STA.                                                                   |           |                                          |                   |                  | ILLINOIS FE | D. AID PROJECT |        |          |       |
|                        |                             |            |           |                              |                                                                                                       |           |                                          |                   |                  |             | •              |        |          |       |