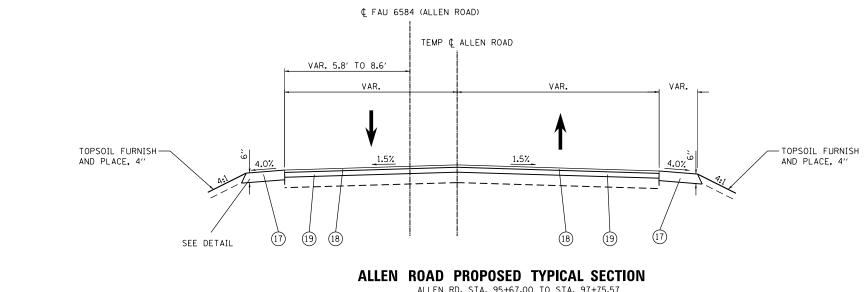

ALLEN RD. STA. 95+67.00 TO STA. 97+75.57 TEMP & ALLEN RD. STA. 802+32.08 TO STA. 804+41.17

NOTE:

STA. 97+10.42 TO STA. 97+75.57 USE HOT-MIX ASPHALT SHOULDER ALONG WITH TYPE A GUTTER.

LEGEND

(14) PROPOSED HOT-MIX ASPHALT SHOULDERS

(17) PROPOSED AGGREGATE SHOULDERS, TYPE B

(18) PROPOSED POLYMERIZED HOT-MIX ASPHALT SURFACE COURSE, MIX "E", N50 ( $1\frac{1}{2}$ ")

| EULERAGE IN C.<br>CULCULAR SUBJECT SUBJEC | USER NAME = FEI                    | DESIGNED - ZJH    | REVISED | STATE OF ILLINOIS            | ALLEN ROAD IMPROVEMENTS<br>ALLEN ROAD - TYPICAL SECTIONS |  |         | F.A.U.<br>RTF | SECTION         | COUNTY             | TOTAL SHEET |        |
|-----------------------------------------------------------------------------------------------------------------------------------------------------------------------------------------------------------------------------------------------------------------------------------------------------------------------------------------------------------------------------------------------------------------------------------------------------------------------------------------------------------------------------------------------------------------------------------------------------------------------------------------------------------------------------------------------------------------------------------------------------------------------------------------------------------------------------------------------------------------------------------------------------------------------------------------------------------------------------------------------------------------------------------------------------------------------------------------------------------------------------------------------------------------------------------------------------------------------------------------------------------------------------------------------------------------------------------------------------------------------------------------------------------------------------------------------------------------------------------------------------------------------------------------------------------------------------------------------------------------------------------------------------------------------------------------------------------------------------------------------------------------------------------------------------------------------------------------------------------------------------------------------------------------------------------------------------------------------------------------------------------------------------------------------------------------------------------------------------------------------------------|------------------------------------|-------------------|---------|------------------------------|----------------------------------------------------------|--|---------|---------------|-----------------|--------------------|-------------|--------|
|                                                                                                                                                                                                                                                                                                                                                                                                                                                                                                                                                                                                                                                                                                                                                                                                                                                                                                                                                                                                                                                                                                                                                                                                                                                                                                                                                                                                                                                                                                                                                                                                                                                                                                                                                                                                                                                                                                                                                                                                                                                                                                                                   | FILE NAME = D468683-SHT035-TYPICAL | DRAWN - ZJH       | REVISED |                              |                                                          |  |         |               | 6584            | 105: (72-7HB)BY    | PEORIA      | 487 39 |
|                                                                                                                                                                                                                                                                                                                                                                                                                                                                                                                                                                                                                                                                                                                                                                                                                                                                                                                                                                                                                                                                                                                                                                                                                                                                                                                                                                                                                                                                                                                                                                                                                                                                                                                                                                                                                                                                                                                                                                                                                                                                                                                                   |                                    | CHECKED - MRS     | REVISED | DEPARTMENT OF TRANSPORTATION |                                                          |  |         | 6585          |                 | CONTRACT NO. 68683 |             |        |
| Springfield, Illinois 62703<br>(217) 529-5577                                                                                                                                                                                                                                                                                                                                                                                                                                                                                                                                                                                                                                                                                                                                                                                                                                                                                                                                                                                                                                                                                                                                                                                                                                                                                                                                                                                                                                                                                                                                                                                                                                                                                                                                                                                                                                                                                                                                                                                                                                                                                     |                                    | DATE - 01/24/2014 | REVISED |                              | SCALE: NTS SHEET NO. 4 OF 9 SHEETS STA                   |  | TO STA. |               | ILLINOIS FED. A | AID PROJECT        |             |        |

(19) PROPOSED POLYMERIZED HOT-MIX ASPHALT BINDER COURSE, IL-12.5, N50

(20) PROPOSED CONCRETE GUTTER, TYPE A (SPECIAL)