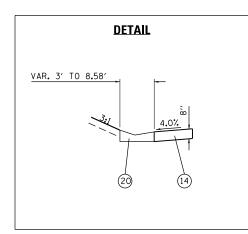

ALLEN RD. STA. 95+67.00 TO STA. 97+75.57 TEMP & ALLEN RD. STA. 802+32.08 TO STA. 804+41.17

NOTE:

STA. 97+10.42 TO STA. 97+75.57 USE HOT-MIX ASPHALT SHOULDER ALONG WITH TYPE A GUTTER.

LEGEND

(14) PROPOSED HOT-MIX ASPHALT SHOULDERS

(17) PROPOSED AGGREGATE SHOULDERS, TYPE B

(18) PROPOSED POLYMERIZED HOT-MIX ASPHALT SURFACE COURSE, MIX "E", N50 ( $1\frac{1}{2}$ ")

| EULERAGE IN C.<br>CULCULAR SUBJECT SUBJEC | USER NAME = FEI                    | DESIGNED - ZJH    | REVISED | STATE OF ILLINOIS            | ALLEN ROAD IMPROVEMENTS<br>ALLEN ROAD - TYPICAL SECTIONS |  |         | F.A.U.<br>RTF | SECTION         | COUNTY             | TOTAL SHEET |        |
|-----------------------------------------------------------------------------------------------------------------------------------------------------------------------------------------------------------------------------------------------------------------------------------------------------------------------------------------------------------------------------------------------------------------------------------------------------------------------------------------------------------------------------------------------------------------------------------------------------------------------------------------------------------------------------------------------------------------------------------------------------------------------------------------------------------------------------------------------------------------------------------------------------------------------------------------------------------------------------------------------------------------------------------------------------------------------------------------------------------------------------------------------------------------------------------------------------------------------------------------------------------------------------------------------------------------------------------------------------------------------------------------------------------------------------------------------------------------------------------------------------------------------------------------------------------------------------------------------------------------------------------------------------------------------------------------------------------------------------------------------------------------------------------------------------------------------------------------------------------------------------------------------------------------------------------------------------------------------------------------------------------------------------------------------------------------------------------------------------------------------------------|------------------------------------|-------------------|---------|------------------------------|----------------------------------------------------------|--|---------|---------------|-----------------|--------------------|-------------|--------|
|                                                                                                                                                                                                                                                                                                                                                                                                                                                                                                                                                                                                                                                                                                                                                                                                                                                                                                                                                                                                                                                                                                                                                                                                                                                                                                                                                                                                                                                                                                                                                                                                                                                                                                                                                                                                                                                                                                                                                                                                                                                                                                                                   | FILE NAME = D468683-SHT035-TYPICAL | DRAWN - ZJH       | REVISED |                              |                                                          |  |         |               | 6584            | 105: (72-7HB)BY    | PEORIA      | 487 39 |
|                                                                                                                                                                                                                                                                                                                                                                                                                                                                                                                                                                                                                                                                                                                                                                                                                                                                                                                                                                                                                                                                                                                                                                                                                                                                                                                                                                                                                                                                                                                                                                                                                                                                                                                                                                                                                                                                                                                                                                                                                                                                                                                                   |                                    | CHECKED - MRS     | REVISED | DEPARTMENT OF TRANSPORTATION |                                                          |  |         | 6585          |                 | CONTRACT NO. 68683 |             |        |
| Springfield, Illinois 62703<br>(217) 529-5577                                                                                                                                                                                                                                                                                                                                                                                                                                                                                                                                                                                                                                                                                                                                                                                                                                                                                                                                                                                                                                                                                                                                                                                                                                                                                                                                                                                                                                                                                                                                                                                                                                                                                                                                                                                                                                                                                                                                                                                                                                                                                     |                                    | DATE - 01/24/2014 | REVISED |                              | SCALE: NTS SHEET NO. 4 OF 9 SHEETS STA                   |  | TO STA. |               | ILLINOIS FED. A | AID PROJECT        |             |        |

(19) PROPOSED POLYMERIZED HOT-MIX ASPHALT BINDER COURSE, IL-12.5, N50

(20) PROPOSED CONCRETE GUTTER, TYPE A (SPECIAL)