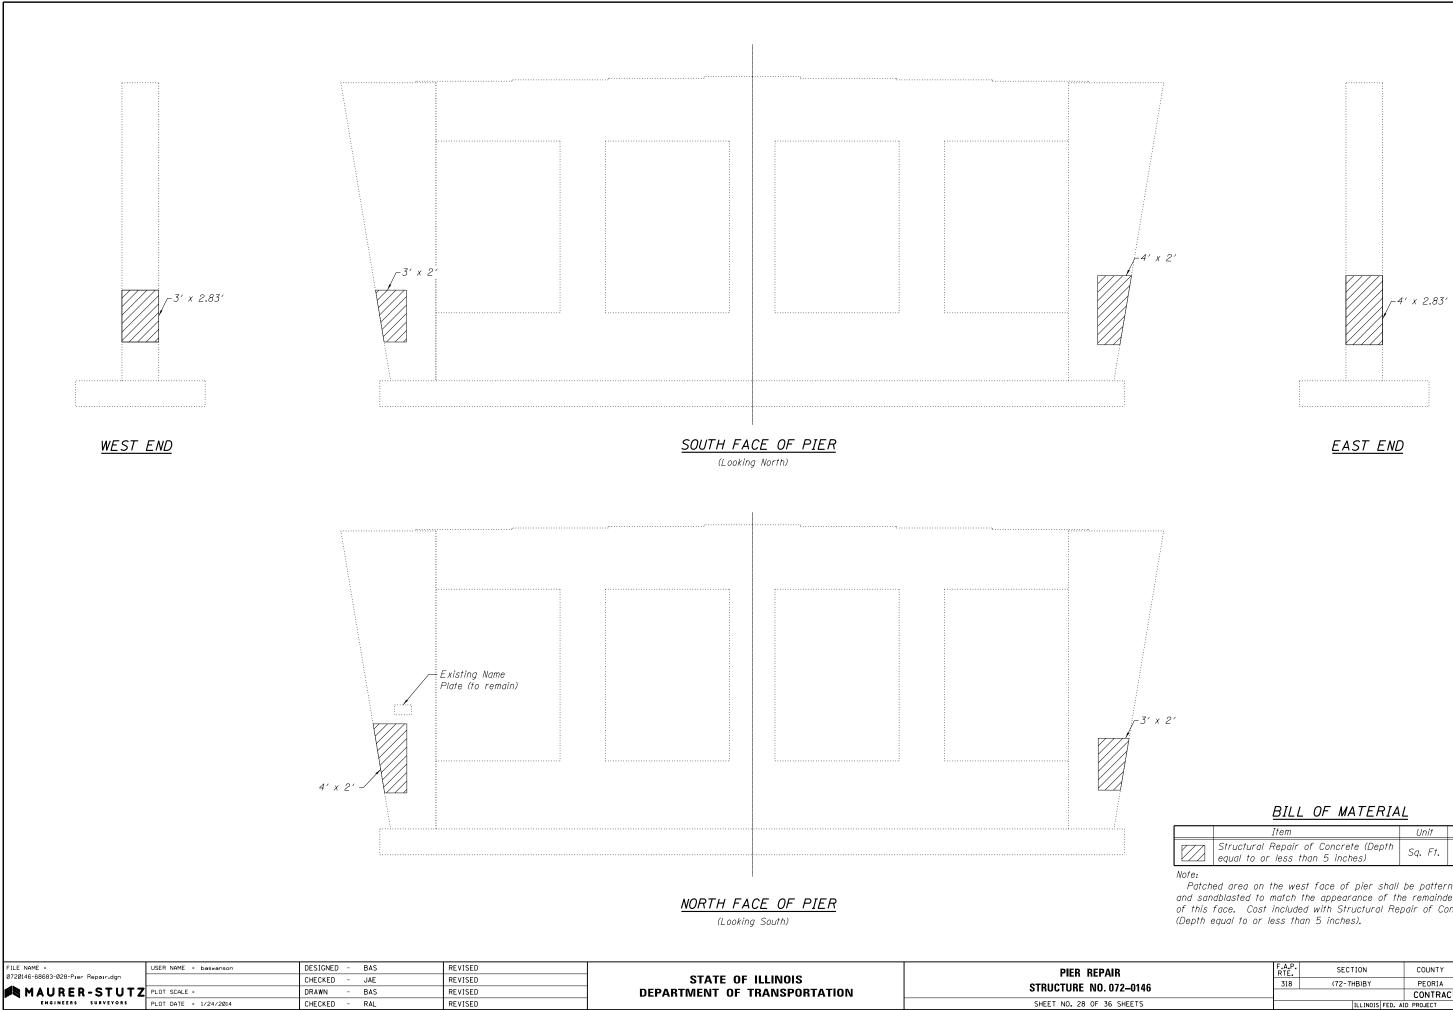

| Item                                                                    | Unit    | Total |
|-------------------------------------------------------------------------|---------|-------|
| Structural Repair of Concrete (Depth<br>equal to or less than 5 inches) | Sq. Ft. | 48    |

Patched area on the west face of pier shall be patterned and sandblasted to match the appearance of the remainder of this face. Cost included with Structural Repair of Concrete

| F.A.P.<br>RTE             | SECTION    | COUNTY         | TOTAL<br>SHEETS       | SHEET<br>NO.                               |
|---------------------------|------------|----------------|-----------------------|--------------------------------------------|
| 318                       | (72-7HB)BY | PEORIA         | 487                   | 315                                        |
| CONTRACT NO. 6868         |            |                |                       | 8683                                       |
| ILLINOIS FED. AID PROJECT |            |                |                       |                                            |
|                           |            | 318 (72-7HB)BY | 318 (72-7HB)BY PEORIA | 318 (72-7HB)BY PEORIA 487   CONTRACT NO. 6 |