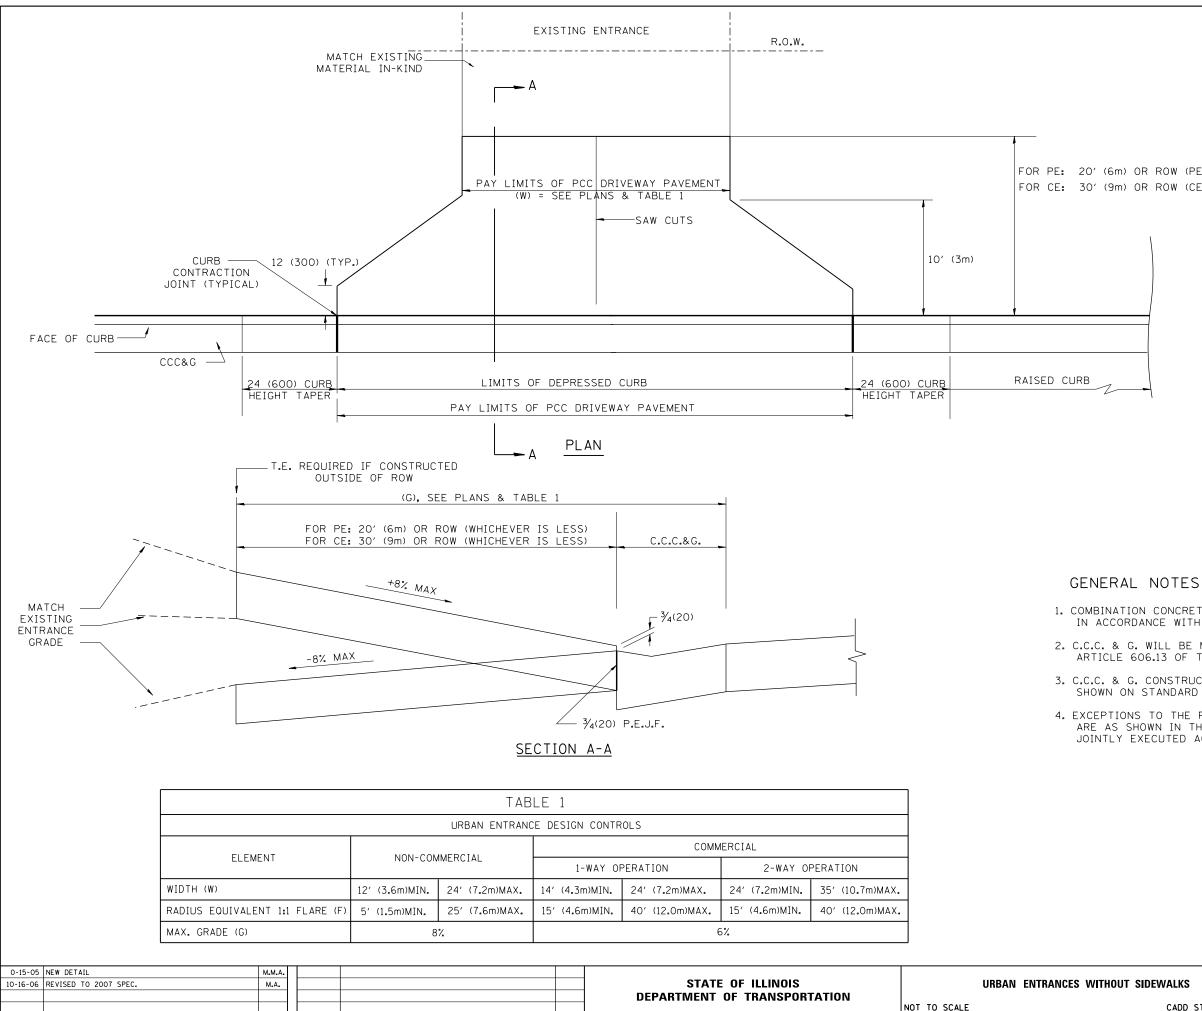

FOR PE: 20' (6m) OR ROW (PE) (WHICHEVER IS LESS) FOR CE: 30' (9m) OR ROW (CE) (WHICHEVER IS LESS)

1. COMBINATION CONCRETE CURB & GUTTER SHALL BE DEPRESSED IN ACCORDANCE WITH STANDARD 606001.

2. C.C.C. & G. WILL BE MEASURED FOR PAYMENT AS SPECIFIED IN ARTICLE 606.13 OF THE STANDARD SPECIFICATIONS.

3. C.C.C. & G. CONSTRUCTION JOINTS WILL BE AS SHOWN ON STANDARD 606001.

4. EXCEPTIONS TO THE RADIUS FLARE/PROPERTY LINE RELATIONSHIP ARE AS SHOWN IN THE PLANS FOR COMMON ENTRANCES, WITH JOINTLY EXECUTED ACCESS PERMITS.

## All dimensions are in inches (millimeters) unless otherwise noted.

| HOUT SIDEWALKS      |         | SEC           | LION             | COUNTY       | TOTAL<br>SHEETS | SHEET<br>NO. |
|---------------------|---------|---------------|------------------|--------------|-----------------|--------------|
|                     |         |               |                  |              | 487             | 387          |
|                     |         |               |                  | CONTRACT NO. |                 |              |
| CADD STD. 423002-D4 | FED. RO | DAD DIST. NO. | ILLINOIS FED. AI | D PROJECT    |                 |              |