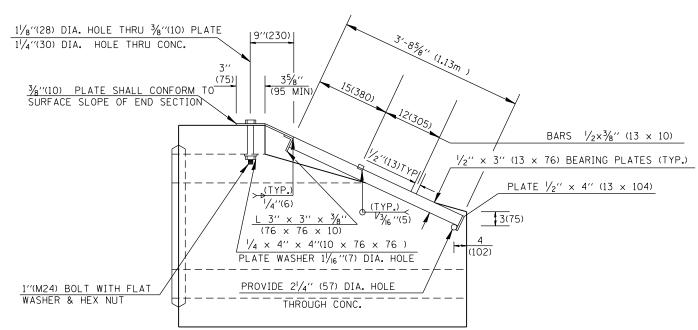

ERAL NOTES:

- 1. Grating details shown are intended for use with particular sizes of Precast Concrete Box Culvert End Sectioons.
- 2. Structural Steel Shapes and Plates shall be in accordance with Article 1006.04 of the Standard Specifications. Galvanized Steel Pipe shall be in accordance with Article 1006.27 (b) of the Standard Specifications.
- 3. Bolts, Nuts, and Washers shall be in accordance with Article 1006.27 (f) of the Standard Specifications. All Fabrication shall be completed and ready for assembly before galvanizing.
- 4. Holes in the Precast Concrete Box Culvert End Section shall be cored to the diameter noted. If cone-out on the other end of the hole occurs, the hole shall be filled with Grout to correct the diameter of the hole.

ISOMETRIC VIEW

## PLAN 36 x 36(900 x 900)



SECTION A - A

All dimensions are in inches (millimeters) unless otherwise noted.

| 01-01-97 | RENUM. J-12.05, METRICS, NEW REVISION BOX, REVISED | T.P. |                              | GRATING FOR PRECAST BOX CULVERT END SECTION FOR   | F.A. | SECTION              | COUNTY                | TOTAL | SHEET<br>NO. |
|----------|----------------------------------------------------|------|------------------------------|---------------------------------------------------|------|----------------------|-----------------------|-------|--------------|
|          | TITLE BOX, ADDED DESIGNER NOTE                     |      | STATE OF ILLINOIS            | 36 X 36 (900 X 900) & 4' X 4' (1.2m X 1.2m) BOXES |      |                      |                       | 487   | 391          |
| 10-16-06 | REV