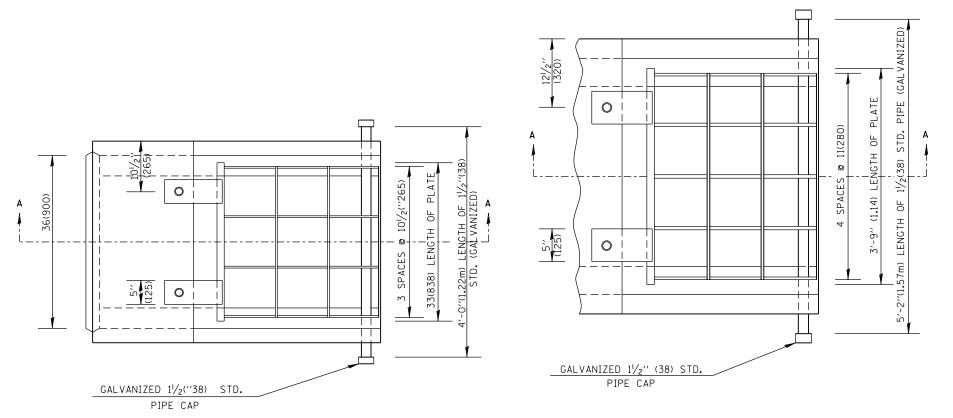

PLAN 4'  $\times$  4' (1200  $\times$  1200)

## PLAN 36 x 36(900 x 900)

SECTION A - A

All dimensions are in inches (millimeters) unless otherwise noted.

| 01-01-97 | RENUM. J-12.05, METRICS, NEW REVISION BOX, REVISED | T.P. |                              | GRATING FOR PRECAST BOX CULVERT END SECTION FOR   | F.A. | SECTION              | COUNTY                | TOTAL | SHEET<br>NO. |
|----------|----------------------------------------------------|------|------------------------------|---------------------------------------------------|------|----------------------|-----------------------|-------|--------------|
|          | TITLE BOX, ADDED DESIGNER NOTE                     |      | STATE OF ILLINOIS            | 36 X 36 (900 X 900) & 4' X 4' (1.2m X 1.2m) BOXES |      |                      |                       | 487   | 391          |
| 10-16-06 | REVISED TO 2007 SPEC.                              | M.A. | DEPARTMENT OF TRANSPORTATION |                                                   |      |                      | CONTRACT              | NO.   |              |
|          |                                                    |      |                              | NOT TO SCALE CADD STD. 540301-                    |      | ROAD DIST, NO. ILLIN | IOIS FED. AID PROJECT |       |              |