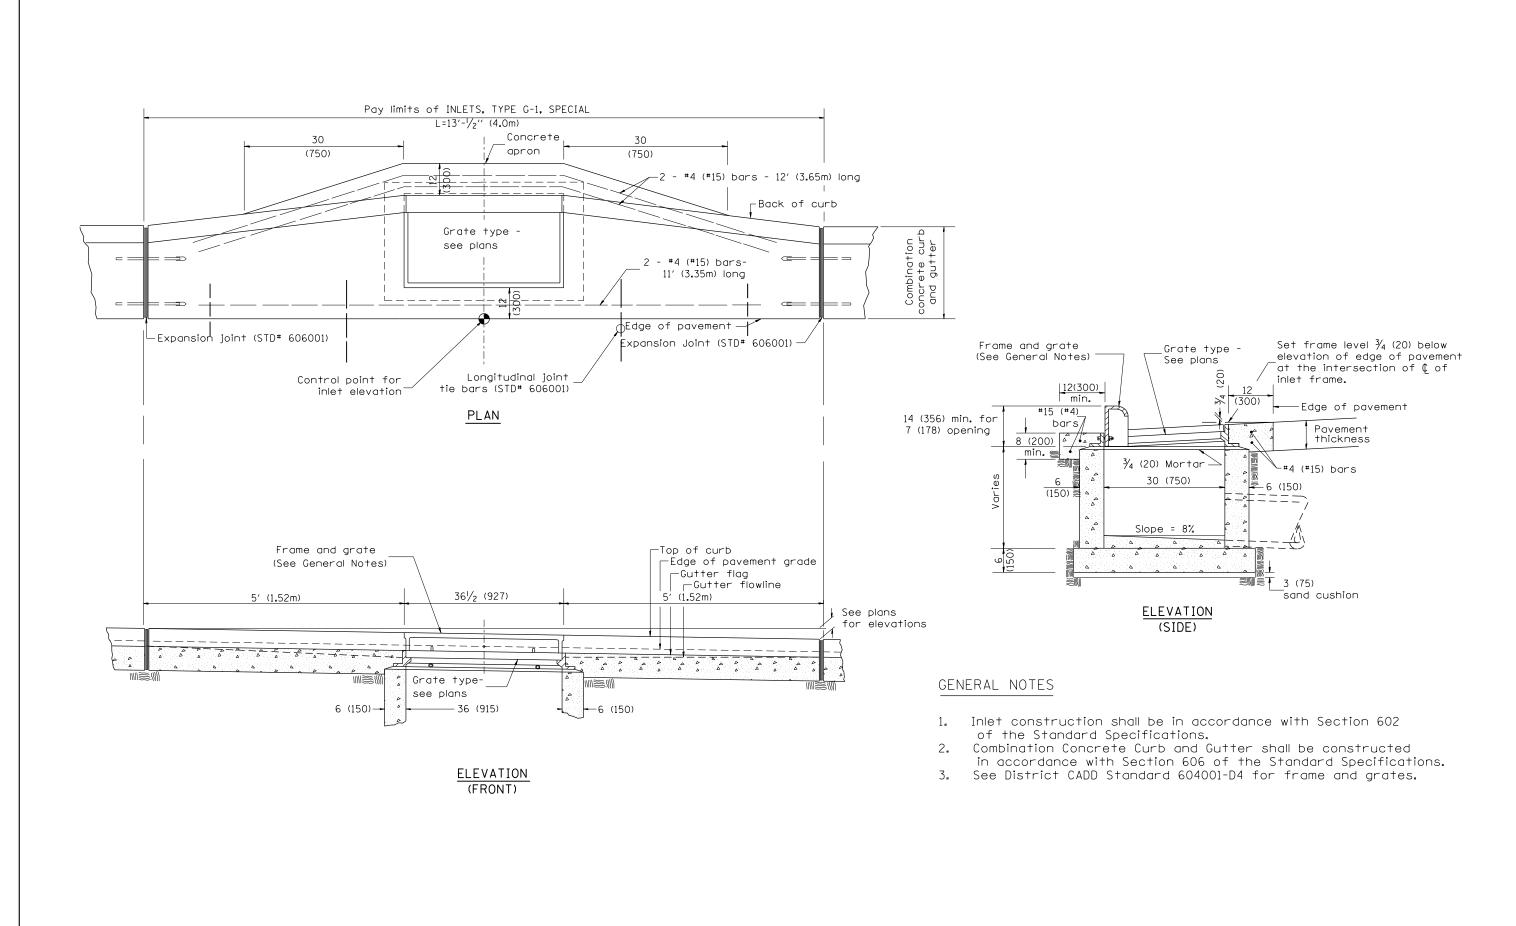

All dimensions are in inches (millimeters) unless otherwise noted.

O1-01-97 RNUM. B-4.02, NEW REVISION BOX

12-01-98 CORRECT E.O.P. NOTE

10-99 REVISION TO GENERAL NOTES

10-16-06 REVISED TO 2007 SPEC.

D1-16-06 REVISED TO 2007 SPEC.

D2-16-07 RNUM. B-4.02, NEW REVISION BOX

D2-16-07 RNUM. B-4.02, NEW REVISION BOX

D3-16-07 RNUM. B-4.02, NEW REVISION BOX

D3-16-07 RNUM. B-4.02, NEW REVISION BOX

D4 STORICT NO.

STATE OF ILLINOIS

DEPARTMENT OF TRANSPORTATION

NOT TO SCALE

CADD STD. 602006-D4 FED. ROAD DIST. NO. | ILLINOIS FED. AID PROJECT

COUNTRACT NO.

TO SCALE

CADD STD. 602006-D4 FED. ROAD DIST. NO. | ILLINOIS FED. AID PROJECT