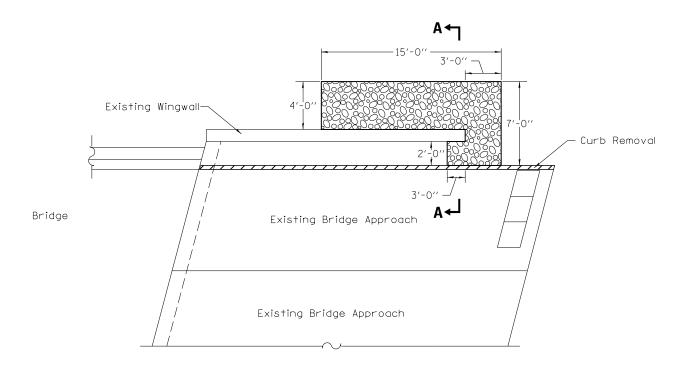

## WINGWALL RIPRAP DETAILS

## TYPICAL DETAIL PLAN

(With Wingwall)

Note: All dimensions are in INCHES (millimeters) unless otherwise shown.

| FILE NAME =                             | USER NAME = Jaymedf          | DESIGNED - | REVISED - |                              | WINGWALL RIPRAP DETAILS |                              | F.A.P.  | SECTION | COUNTY           | TOTAL SHEET |             |
|-----------------------------------------|------------------------------|------------|-----------|------------------------------|-------------------------|------------------------------|---------|---------|------------------|-------------|-------------|
| c:\pw_work\pwidot\jaymedf\d0291813\D570 | 06-sht-details.dgn           | DRAWN -    | REVISED - | STATE OF ILLINOIS            |                         | WINGWALL III IIAI DETAILO    |         | 322     | 54B-3, 54B-2     | DEWITT      | 89 43       |
|                                         | PLOT SCALE = 40.0000 ' / in. | CHECKED -  | REVISED - | DEPARTMENT OF TRANSPORTATION |                         |                              |         |         | ,                | CONTRACT    | T NO. 70606 |
| \$MODELNAME\$                           | PLOT DATE = 1/31/2014        | DATE -     | REVISED - |                              | SCALE:                  | SHEET 001 OF 001 SHEETS STA. | TO STA. |         | ILLINOIS FED. AI | D PROJECT   |             |