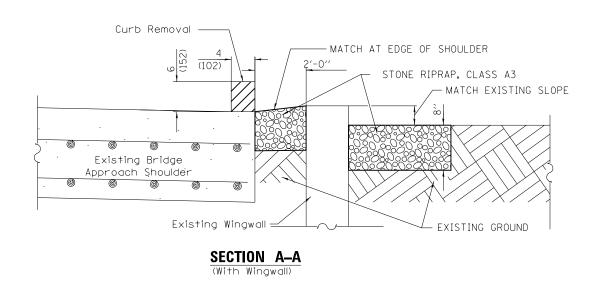

## WINGWALL RIPRAP DETAILS

## TYPICAL DETAIL PLAN

(With Wingwall)

Note: All dimensions are in INCHES (millimeters) unless otherwise shown.

| FILE NAME =                             | USER NAME = Jaymedf          | DESIGNED - | REVISED - |                              | WINGWALL RIPRAP DETAILS |                              | F.A.P.  | SECTION | COUNTY           | TOTAL SHEET |             |
|-----------------------------------------|------------------------------|------------|-----------|------------------------------|-------------------------|------------------------------|---------|---------|------------------|-------------|-------------|
| c:\pw_work\pwidot\jaymedf\d0291813\D570 | 06-sht-details.dgn           | DRAWN -    | REVISED - | STATE OF ILLINOIS            |                         | WINGWALL III IIAI DETAILO    |         | 322     | 54B-3, 54B-2     | DEWITT      | 89 43       |
|                                         | PLOT SCALE = 40.0000 ' / in. | CHECKED -  | REVISED - | DEPARTMENT OF TRANSPORTATION |                         |                              |         |         | ,                | CONTRACT    | T NO. 70606 |
| \$MODELNAME\$                           | PLOT DATE = 1/31/2014        | DATE -     | REVISED - |                              | SCALE:                  | SHEET 001 OF 001 SHEETS STA. | TO STA. |         | ILLINOIS FED. AI | D PROJECT   |             |