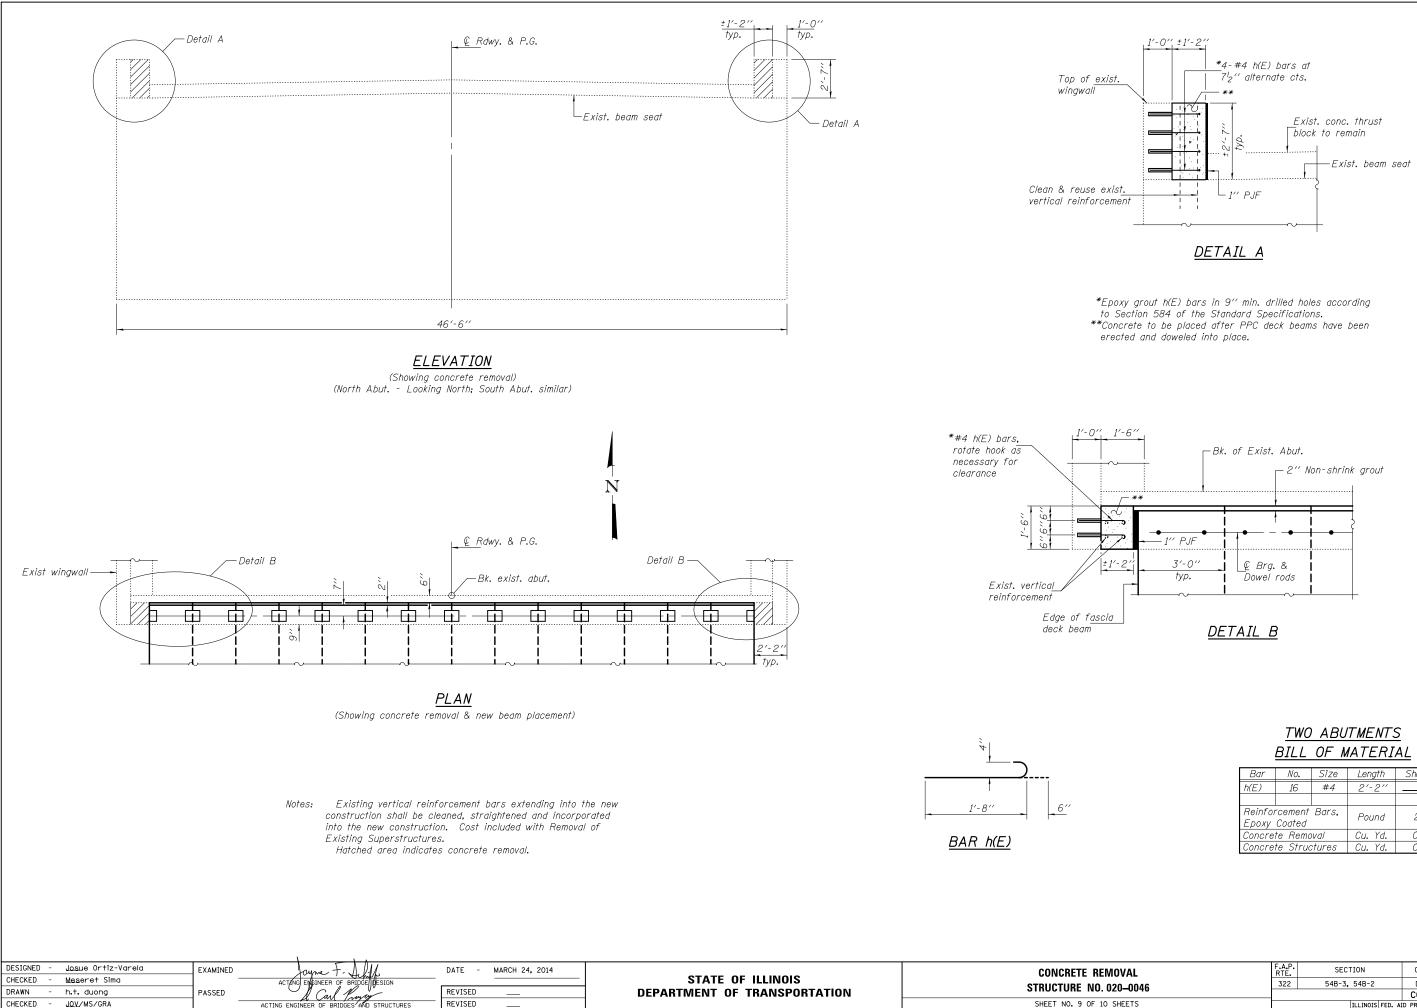

| Bar                                 | No.      | Size   | Length  | Shape |  |
|-------------------------------------|----------|--------|---------|-------|--|
| h(E)                                | 16       | #4     | 2'-2''  |       |  |
|                                     |          |        |         |       |  |
| Reinforcement Bars,<br>Epoxy Coated |          |        | Pound   | 20    |  |
| Concrete Removal                    |          |        | Cu. Yd. | 0.7   |  |
| Concre                              | te Struc | ctures | Cu. Yd. | 0.7   |  |