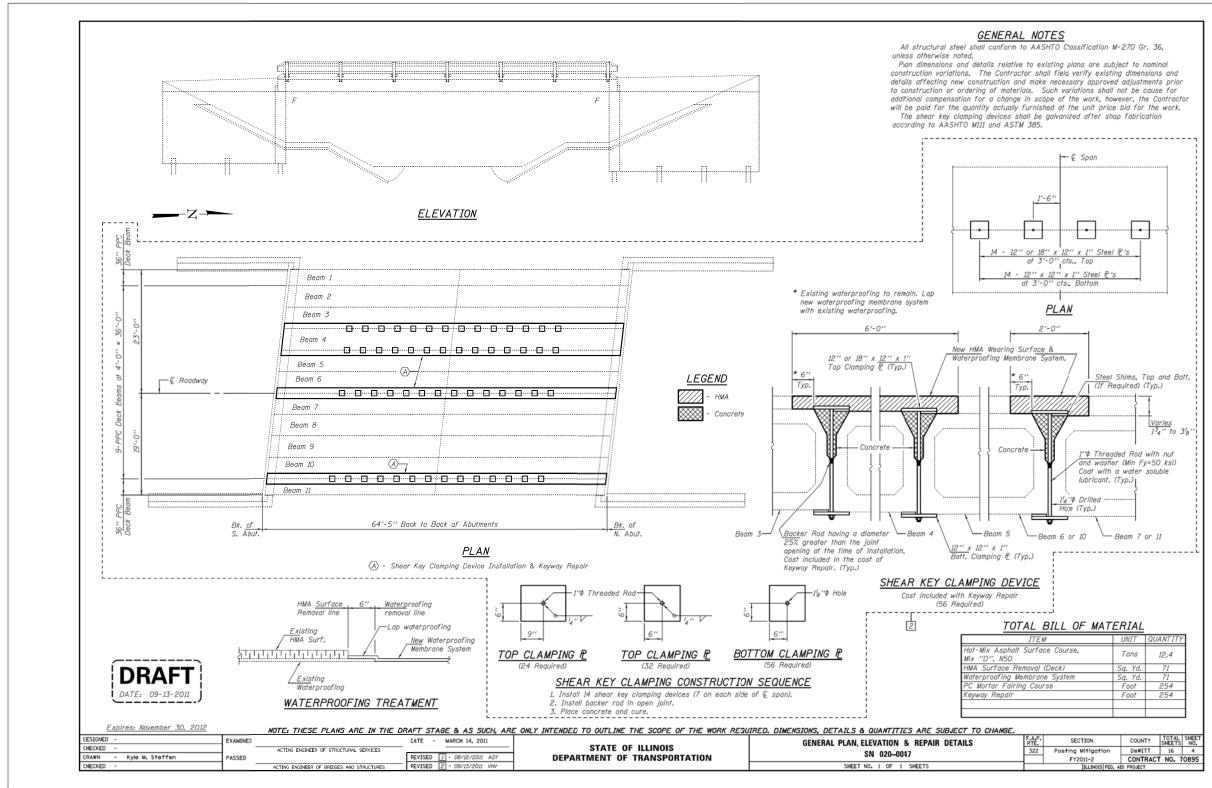

| STATE OF ILLINOIS |                   |   |  |  |
|-------------------|-------------------|---|--|--|
| DEPARTMENT        | OF TRANSPORTATION | 1 |  |  |

|       |     |    | _  |    | PLANS<br>20–0047 |  |
|-------|-----|----|----|----|------------------|--|
| SHEET | NO. | 17 | OF | 17 | SHEETS           |  |

| CONTRACT NO. 70606 |              |        |                 |              |  |  |
|--------------------|--------------|--------|-----------------|--------------|--|--|
| 22                 | 54B-3, 54B-2 | DEWITT | 89              | 71           |  |  |
| A.P.<br>TE.        | SECTION      | COUNTY | TOTAL<br>SHEETS | SHEET<br>NO. |  |  |