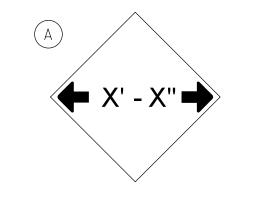

W12-2(0)-48"×48"(1200×1200)

SIGN (A) 2 SIGNS - W12-2(0)-48"×48"(1200×1200) ARE TO BE PLACED AS SHOWN IN THE PLANS OR AS DIRECTED BY THE ENGINEER.

SIGN B 2 SIGNS - (SIGN PANEL, TYPE II) AS SHOWN ARE TO BE PLACED AS SHOWN IN THE PLANS OR AS DIRECTED BY THE ENGINEER.

Note: All dimensions are in INCHES (millimeters) unless otherwise shown.

- BLACK LETTERS

WHITE BACKGROUND

(ORANGE)

MAX WIDTH

X' -X''

X MILES

AHEAD