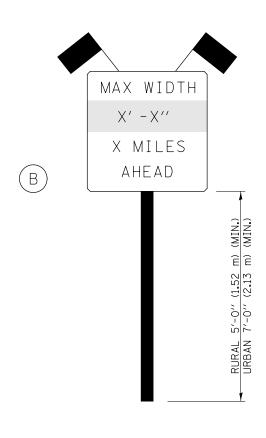

W12-2(0)-48"×48"(1200×1200)

SIGN (A) 2 SIGNS - W12-2(0)-48"×48"(1200×1200) ARE TO BE PLACED AS SHOWN IN THE PLANS OR AS DIRECTED BY THE ENGINEER.

SIGN B 2 SIGNS - (SIGN PANEL, TYPE II) AS SHOWN ARE TO BE PLACED AS SHOWN IN THE PLANS OR AS DIRECTED BY THE ENGINEER.

Note: All dimensions are in INCHES (millimeters) unless otherwise shown.

- BLACK LETTERS

WHITE BACKGROUND

(ORANGE)

MAX WIDTH

X' -X''

X MILES

AHEAD

W12-I103(0)-48"×48"(1200×1200)
"D" LETTERS/NUMBERS

(B)