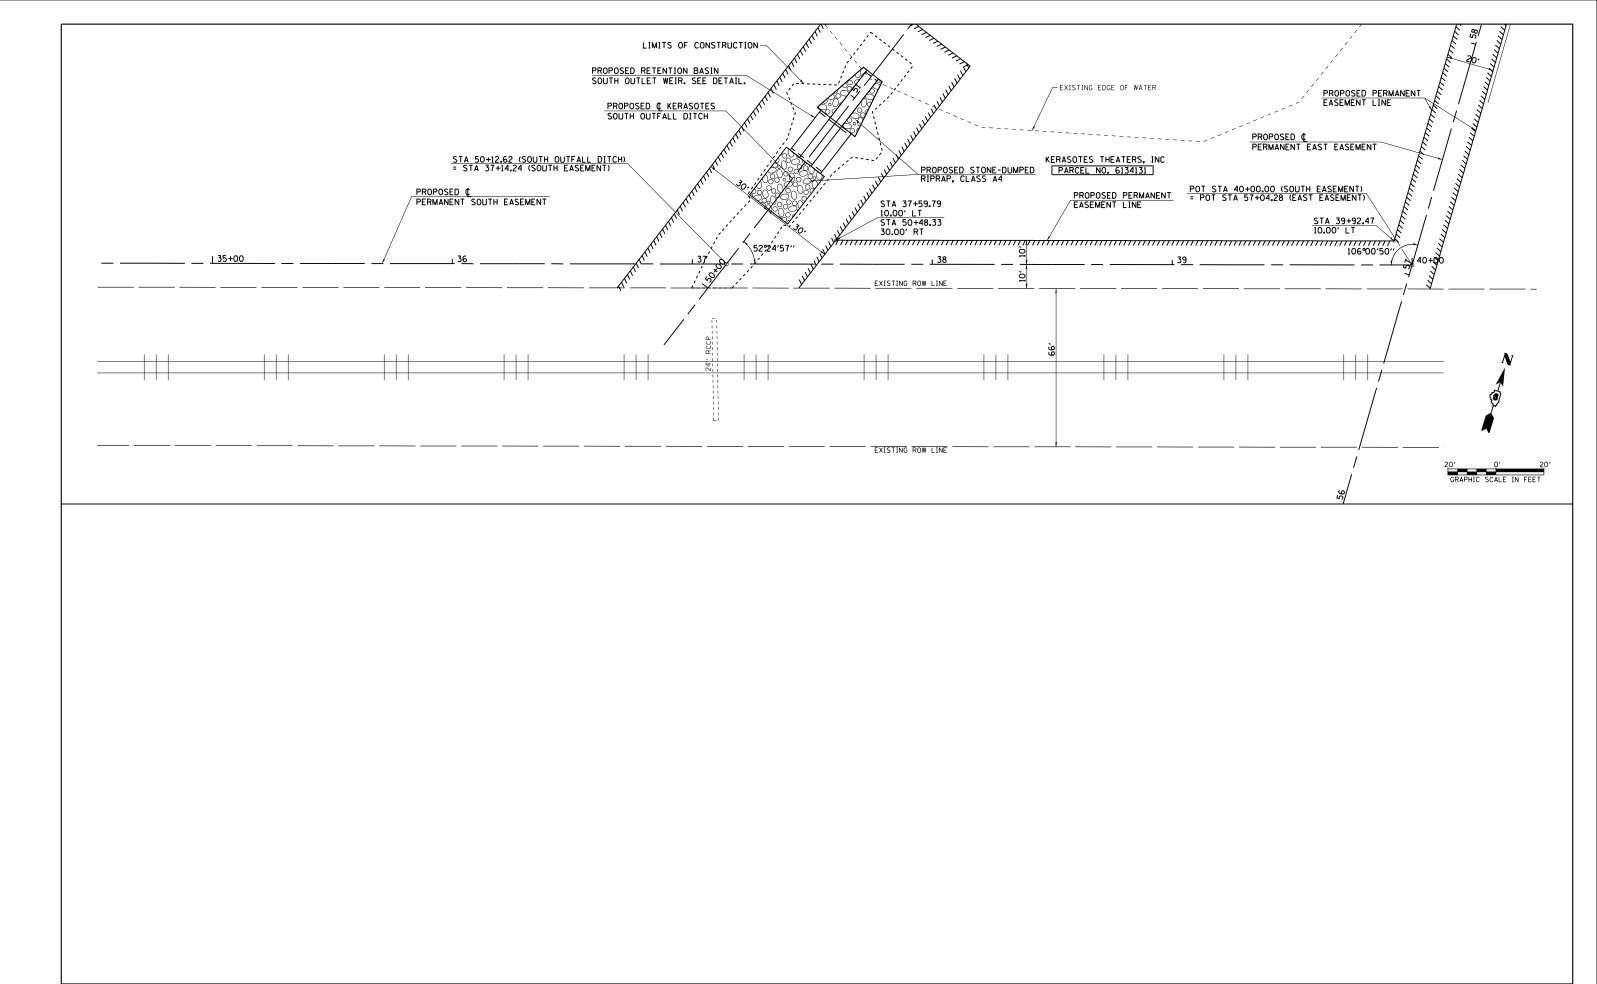

| FILE NAME =                             | USER NAME = sparksgw               | DESIGNED - | AWM        | REVISED - |                                                | KERASOTES SOUTH EASEMENT PLAN SHEET |       |    |                      |                 | F.A.U.<br>RTF. | SECTION             | COUNTY    | TOTAL SHEET |
|-----------------------------------------|------------------------------------|------------|------------|-----------|------------------------------------------------|-------------------------------------|-------|----|----------------------|-----------------|----------------|---------------------|-----------|-------------|
| c:\pw_work\pwidot\sparksgw\d0373645\D67 | to an are province assessing in    | DRAWN -    | TJD        | REVISED - | STATE OF ILLINOIS DEPARTMENT OF TRANSPORTATION |                                     |       |    |                      |                 | 8012           | 21(W-3, TS-1, RS-7) | SANGAMON  | 679 259     |
|                                         | PLOT SCALE = 40.0000 '/ in.        | CHECKED -  | AWM        | REVISED - |                                                |                                     |       |    | -                    |                 |                |                     | CONTRAC   | T NO. 72890 |
| Default                                 | PLOT DATE = Feb-04-2014 01:41:26PM | DATE -     | 12/04/2013 | REVISED - |                                                | SCALE:                              | SHEET | OF | SHEETS STA. 34+50.00 | TO STA.40+00.00 |                | ILLINOIS FED. A     | D PROJECT |             |
|                                         |                                    |            |            |           |                                                |                                     |       |    |                      |                 |                |                     |           |             |