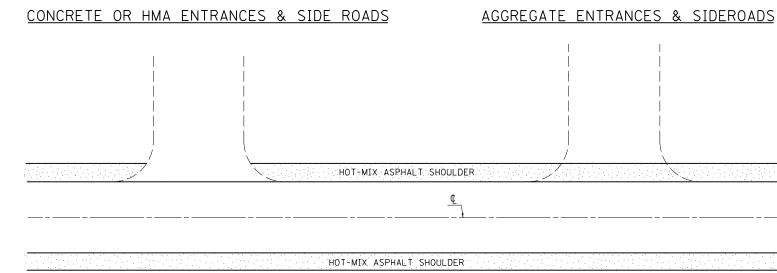

## ENTRANCE AND SIDE ROAD DETAILS

## <u>GENERAL NOTES</u>

CONSTRUCT HOT-MIX ASPHALT SHOULDER THROUGH AGGREGATE ENTRANCE OR SIDE ROADS. IF THE ENTRANCE OR SIDE ROAD IS CONCRETE OR HMA THEN PLACE SHOULDER UP TO EDGE OF THE ENTRANCE OR SIDE ROAD PAVEMENT.

THE MATERIAL THAT IS REMOVED TO PLACE THE SHOULDER SHALL BE WASTED ON THE FORESLOPE AND GRADED BACK TO THE EDGE OF THE PROPOSED SHOULDER. DO NOT PLACE WASTE MATERIAL ONTO EXISTING ENTRANCES, SIDE ROADS, OR ON MAINTAINED LAWNS.