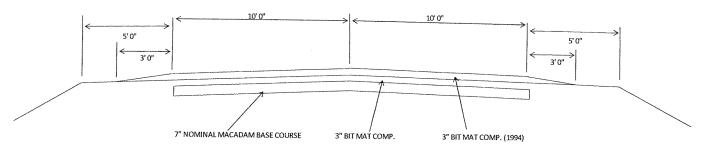

Project consists of 3.90 miles of micro-surfacing, seal coat resurfacing and all other incidental items to complete the work on FAS Route 836 (CH35) from North Ridge Lane easterly to IL Route 148, located west of Waterville.