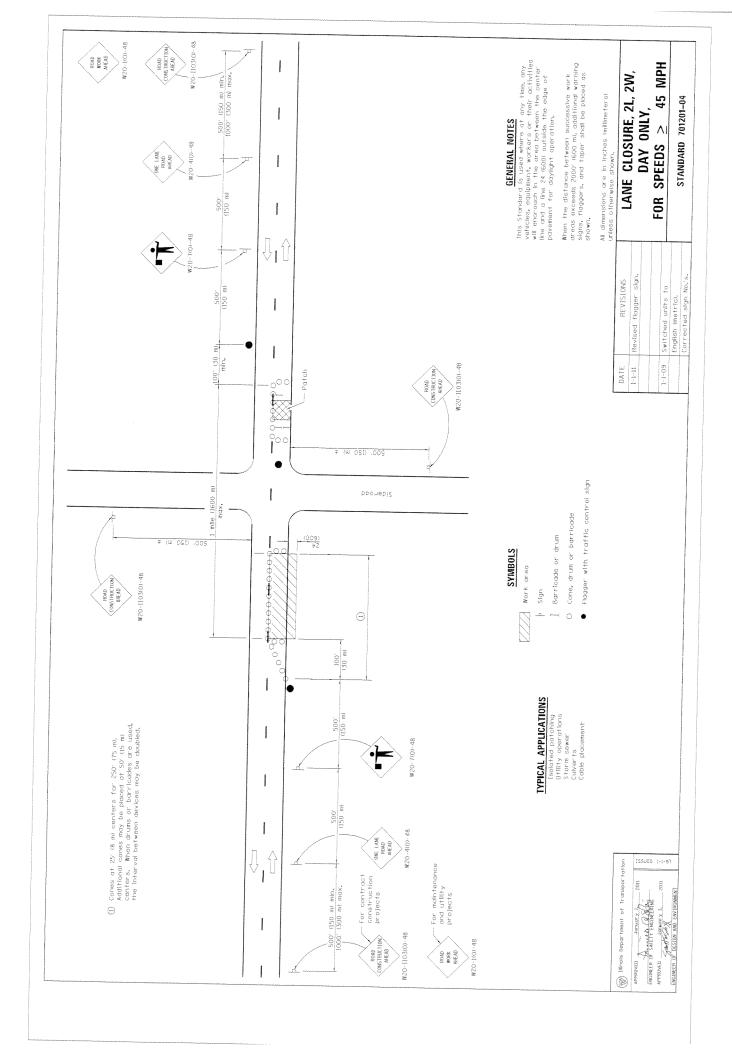

Project consists of 3.90 miles of micro-surfacing, seal coat resurfacing and all other incidental items to complete the work on FAS Route 836 (CH35) from North Ridge Lane easterly to IL Route 148, located west of Waterville.

# ILLINOIS DEPARTMENT OF TRANSPORTATION EN SCHEDULE OF PRICES RICONTRACT NUMBER - 99526 RI

ECMS002 DTGECM03 ECMR003 PAGE RUN DATE - 03/24/14 RUN TIME - 183120

| TOTAL \$                                         |              |                |                         |           |
|--------------------------------------------------|--------------|----------------|-------------------------|-----------|
|                                                  |              |                |                         |           |
|                                                  | 65,814.000 X | F00T           | THPL PVT MK LINE 4      | 78000200  |
| - 11                                             | 58.300 X     | SQ FT          | THPL PVT MK LTR & SYM   | 1         |
| - 11                                             | 70.000       | FOOT           | SHORT TERM PAVT MKING   | 1         |
| 1 1 1 1 1 1 1 1 1 1 1 1 1 1 1 1 1 1 1 1          | 1.000        | L SUM          | TRAF CONT-PROT 701306   | 70100460  |
| 1 1 1 1 1 1 1 1 1 1 1 1 1 1 1 1 1 1 1 1          | 1.000        | L SUM          | MOBILIZATION            | 67100100  |
|                                                  | 50,243.000   | SQ YD          | MICRO-SURF SNGL T2 MD   | Z0063804  |
|                                                  | 20,671.000   | F00T           | FIBR MOD ASP CRK SEAL   | X0326218  |
| - 11                                             | 2,070.000    | F00T           | SHORT-TERM PVT MK REM   | XX003140  |
| UNIT PRICE TOTAL PRICE DOLLARS CENTS DOLLARS CTS | QUANTITY     | MEASURE        | PAY ITEM DESCRIPTION    | NUMBER    |
| PROJECT_NUMBER ROUTE<br>RS-0836/115/000 FAS 836  | RS-0         | SECTION NUMBER | ME CODE DIST 12-00208-0 | JEFFERSON |