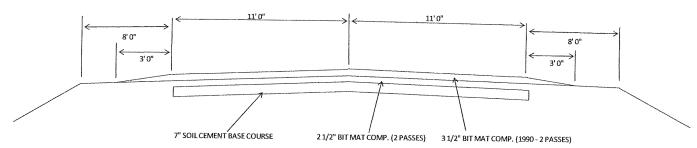

Project consists of 3.90 miles of micro-surfacing, seal coat resurfacing and all other incidental items to complete the work on FAS Route 836 (CH35) from North Ridge Lane easterly to IL Route 148, located west of Waterville.