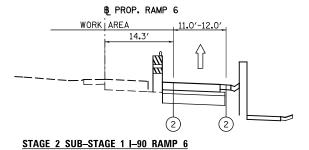

STAGE 2 I-90 RAMP 6

## **LEGEND**

- 1 TEMPORARY PAVEMENT MARKING
- 2 WET REF TEM TAPE T3
- 3 EPOXY PVT MK

TYPE II BARRICADES OR DRUMS WITH STEADY BURNING LIGHTS (50 FT C-C @ TANGENTS, 25 FT C-C @ TAPERS & 12 FT C-C ALONG RADII)

TEMPORARY CONCRETE BARRIER

TEMPORARY PAVEMENT

GUARDRAIL

SEE THE MAINTENACE OF TRAFFIC PLAN SHEETS FOR DETAILED LANE CONFIGURATIONS AND TEMPORARY PAVEMENT LOCATIONS.

|  | USER NAME = tkoeppen(Rdwy_Lisle) | DESIGNED - CPK   | REVISED - |                              | SUGGESTED STAGES OF CONSTRUCTION & TRAFFIC |                    | TION & TRAFFIC CONTROL | F.A.U<br>RTE | SECTION              | COUNTY        | TOTAL SHEE | . [ |
|--|----------------------------------|------------------|-----------|------------------------------|--------------------------------------------|--------------------|------------------------|--------------|----------------------|---------------|------------|-----|
|  | PLOT CONFIG= PDF(Grey_Small).plt | DRAWN - CPK      | REVISED - | STATE OF ILLINOIS            |                                            |                    |                        | 2746         | 1616B                | соок          | 404 68     | -   |
|  | PLOT SCALE = 1:20                | CHECKED - JAH    | REVISED - | DEPARTMENT OF TRANSPORTATION | TYPICAL SECTIONS ⊢90 RAMP 6                |                    |                        |              |                      | 60J14         | ቭ          |     |
|  | PLOT DATE = 2/18/2013 7:06:34 PM | DATE - 2/18/2013 | REVISED - |                              | SCALE: NA                                  | SHEET MOT-08 OF 42 | STA. TO STA.           | EED BOAD     | DIST NO THE INCIS EE | D ATD PROJECT |            | _   |