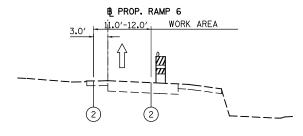

STAGE 2 I-90 RAMP 6

## **LEGEND**

- 1 TEMPORARY PAVEMENT MARKING
- 2 WET REF TEM TAPE T3
- 3 EPOXY PVT MK

TYPE II BARRICADES OR DRUMS WITH STEADY BURNING LIGHTS (50 FT C-C @ TANGENTS, 25 FT C-C @ TAPERS & 12 FT C-C ALONG RADII)

TEMPORARY CONCRETE BARRIER

TEMPORARY PAVEMENT

GUARDRAIL

SEE THE MAINTENACE OF TRAFFIC PLAN SHEETS FOR DETAILED LANE CONFIGURATIONS AND TEMPORARY PAVEMENT LOCATIONS.

|  | USER NAME = tkoeppen(Rdwy_Lisle) | DESIGNED - CPK   | REVISED - |                              | SUGGESTED STAGES OF CONSTRUCTION & TRAFFIC |                    | TION & TRAFFIC CONTROL | F.A.U<br>RTE | SECTION              | COUNTY        | TOTAL SHEE | . [ |
|--|----------------------------------|------------------|-----------|------------------------------|--------------------------------------------|--------------------|------------------------|--------------|----------------------|---------------|------------|-----|
|  | PLOT CONFIG= PDF(Grey_Small).plt | DRAWN - CPK      | REVISED - | STATE OF ILLINOIS            |                                            |                    |                        | 2746         | 1616B                | соок          | 404 68     | -   |
|  | PLOT SCALE = 1:20                | CHECKED - JAH    | REVISED - | DEPARTMENT OF TRANSPORTATION | TYPICAL SECTIONS ⊢90 RAMP 6                |                    |                        |              |                      | 60J14         | ቭ          |     |
|  | PLOT DATE = 2/18/2013 7:06:34 PM | DATE - 2/18/2013 | REVISED - |                              | SCALE: NA                                  | SHEET MOT-08 OF 42 | STA. TO STA.           | EED BOAD     | DIST NO THE INCIS EE | D ATD PROJECT |            | _   |