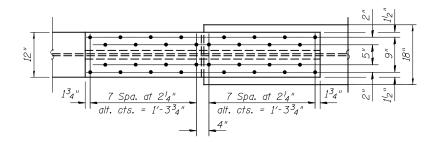

## TOP PLATE



## BOTTOM PLATE

## FIELD SPLICE DETAIL

Splice 1 is shown. Splice 2 is similar but opposite hand.

4 Required

## NOTE

Load carrying components designated NTR shall conform to the Impact Testing Requirement, Zone 2.

| PATRICK ENGINEERING INC. 4970 VARSITY DRIVE USLE, IL 60532 PATRICK patrickengineering.com | USER NAME =  | DESIGNED - AY    | REVISED | STATE OF ILLINOIS DEPARTMENT OF TRANSPORTATION SC | FIELD SPLICE (GIRDERS 10 & 11) | F.A.U                       | SECTION | COUNTY                      | TOTAL | SHEET |     |
|-------------------------------------------------------------------------------------------|--------------|------------------|---------|---------------------------------------------------|--------------------------------|--------------------------