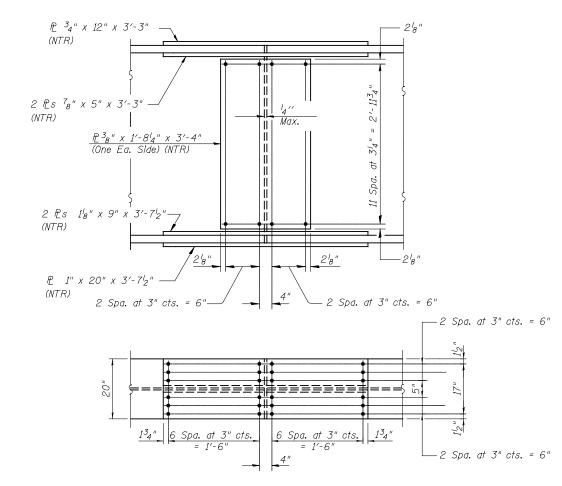

## FIELD SPLICE DETAIL

Splice 1 is shown. Splice 2 is similar but opposite hand.

4 Required

## NOTE

Load carrying components designated NTR shall conform to the Impact Testing Requirement, Zone 2.

| PATRICK ENGINEERING INC. 4970 VARSITY DRIVE USLE, IL 60532 PATRICK patrickengineering.com | USER NAME =  | DESIGNED - AY    | REVISED | STATE OF ILLINOIS DEPARTMENT OF TRANSPORTATION SC | FIELD SPLICE (GIRDERS 10 & 11) | F.A.U                       | SECTION | COUNTY                      | TOTAL | SHEET |     |
|-------------------------------------------------------------------------------------------|--------------|------------------|---------|---------------------------------------------------|--------------------------------|-----------------------------|---------|-----------------------------|-------|-------|-----|
|                                                                                           |              | DRAWN - AY       | REVISED |                                                   |                                | ,                           | 2746    | 1616B                       | соок  | 404   | 299 |
|                                                                                           | PLOT SCALE = | CHECKED - RDW    | REVISED |                                                   | STRUCTURE NO. 016-1250         | 2                           | CONTRA  |                             |       |       |     |
|                                                                                           | PLOT DATE =  | DATE - 2/18/2013 | REVISED |                                                   | SCALE: NONE                    | SHEET NO. S30 OF S59 SHEETS |         | TILI INOTS FED. ATD PROJECT |       |       |     |