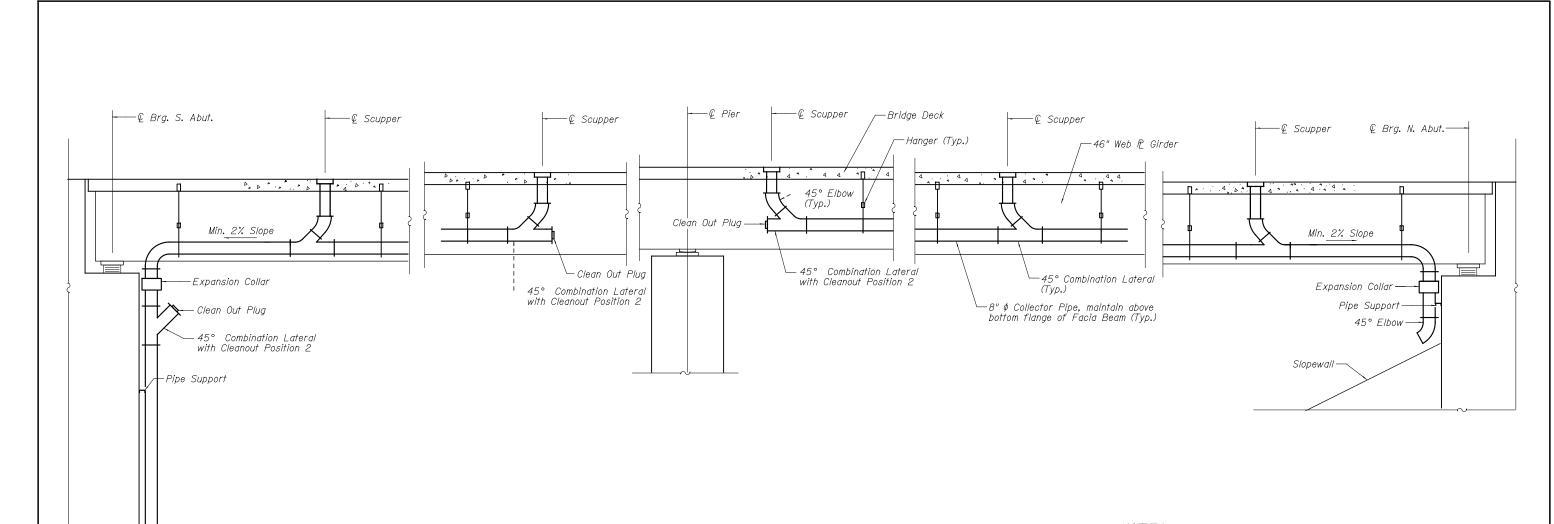

## NOTES:

All drain pipes and fittings shall be 8" \$\phi\$ reinforced fiberglass in accordance with the special provision "Drainage System".

All pipe hangers, supports and hardware shall be galvanized by the hot-dip process. The zinc coatings shall conform to the requirements of AASHTO M232.

Pipe hangers/supports shall be provided on all horizontal/vertical pipes at each tee, elbow or change in direction and at intermediate points as specified by the manufacturer, but not to exceed 6'-0" on centers for horizontal pipes and 12'-0" on centers for vertical pipes.

Hanger dimensions shall be adjusted in the field by the Engineer to fit existing conditions and to maximize slope.

For scupper locations see Sheet S1.