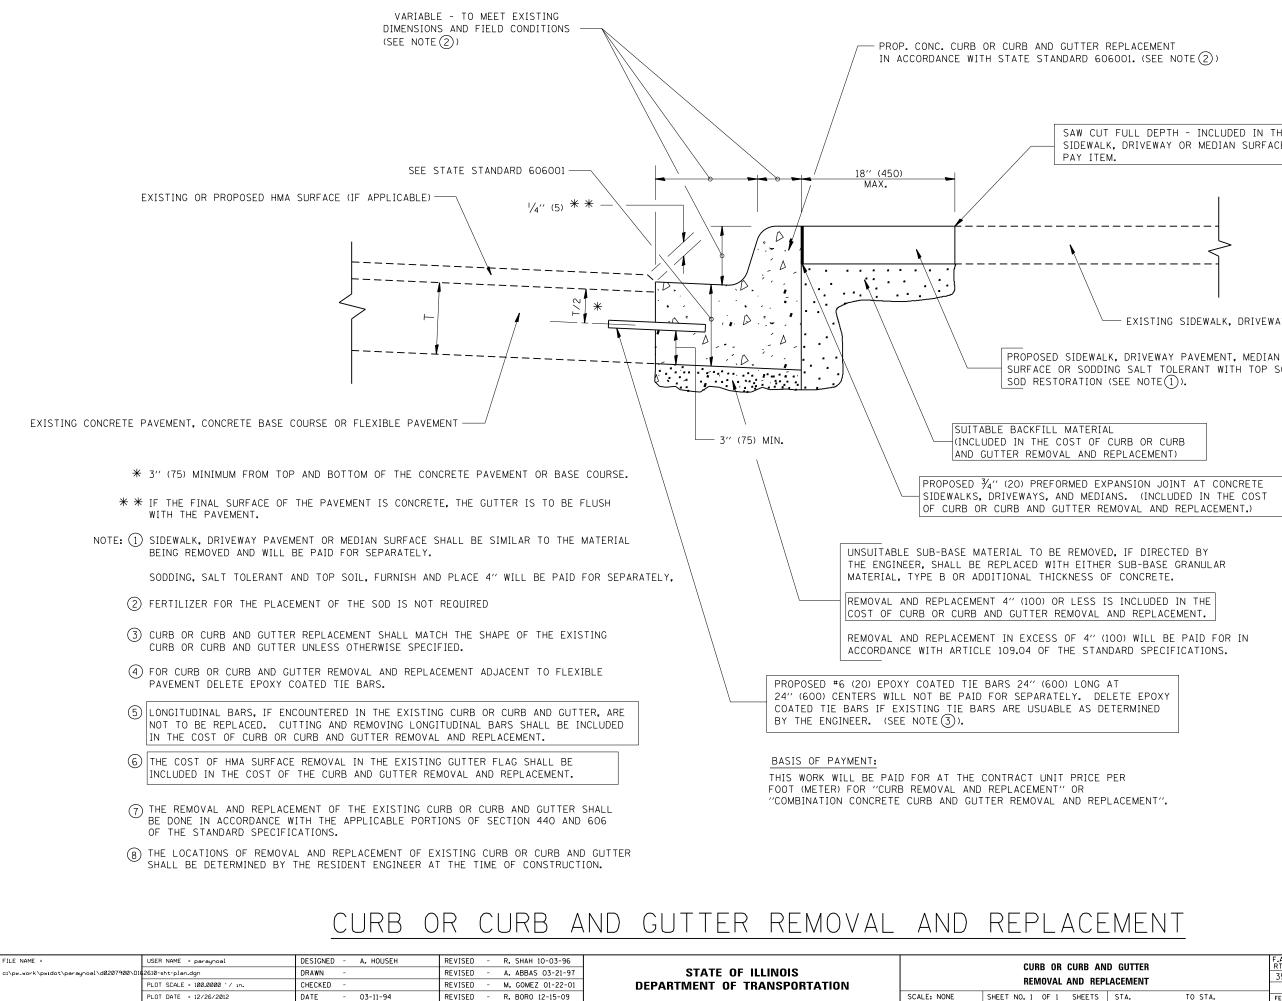

SAW CUT FULL DEPTH - INCLUDED IN THE COST OF SIDEWALK, DRIVEWAY OR MEDIAN SURFACE REMOVAL

EXISTING SIDEWALK, DRIVEWAY, MEDIAN SURFACE, SOD OR GROUND.

SURFACE OR SODDING SALT TOLERANT WITH TOP SOIL, 4" (100)

ALL DIMENSIONS ARE IN INCHES (MILLIMETERS) UNLESS OTHERWISE SHOWN.

| AND GUTTER                 | SECTION COUN                     | NTY TOTAL SHEET<br>SHEETS NO. |
|----------------------------|----------------------------------|-------------------------------|
| PLACEMENT 351              | 3277 RS-4 COO                    | DK 32 23                      |
| BD600–06 (BD–24) CONTRACT  |                                  | RACT NO. 60K98                |
| STA. TO STA. FED. ROAD DIS | . NO. 1 ILLINOIS FED. AID PROJEC | T                             |