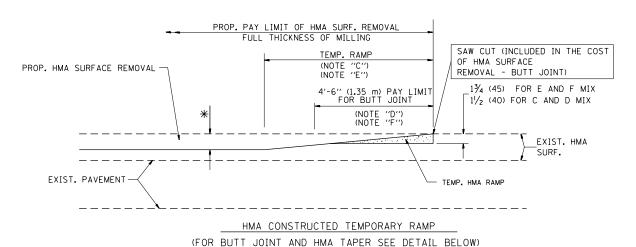

### TYPICAL TEMPORARY RAMP

#### NOTES

- A: MAINLINE ROADWAYS AND MAJOR SIDE ROADS.
- : MINOR SIDE ROADS.
- C: THE TEMP. RAMP SHALL BE CONSTRUCTED IMMEDIATELY UPON REMOVAL OF THE EXISTING HMA SURFACE.
- D: THE BUTT JOINT SHALL BE CONSTRUCTED IMMEDIATELY PRIOR TO PLACING THE PROPOSED HMA COURSES.
- E: TAPER THE TEMP. RAMP AT A RATE OF 3'-0" (900 mm) PER 1 INCH (25 mm) OF MILLING THICKNESS.
- F: INSTALLATION AND REMOVAL OF THE 4'-6" (1.35 m) TEMP. RAMP IS INCLUDED IN COST OF HMA SURFACE REMOVAL BUTT JOINT
- G: SEE ARTICLE 406.08 AND 406.14 OF THE STANDARD SPECIFICATIONS FOR "HMA AND/OR PCC SURFACE REMOVAL, BUTT JOINT".
- \* SEE TYPICAL SECTIONS FOR MILLING THICKNESS.