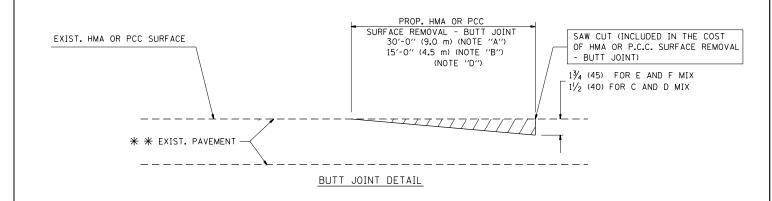

# TYPICAL BUTT JOINT AND HMA TAPER FOR MILLING AND RESURFACING

FILE NAME = paraynoal DESIGNED - M. DE YONG REVISED - R. SHAH 10-25-94

c1\pu\_work\pwidot\paraynoal\d0207900\D12618-sht-plan.dgn DRAWN - REVISED - A. ABBAS 03-21-97

# TYPICAL BUTT JOINT AND HMA TAPER FOR RESURFACING ONLY

\* \* PC CONCRETE, HMA OR HMA RESURFACED PAVEMENT.

#### NOTES

- A: MAINLINE ROADWAYS AND MAJOR SIDE ROADS.
- : MINOR SIDE ROADS.
- C: THE TEMP. RAMP SHALL BE CONSTRUCTED IMMEDIATELY UPON REMOVAL OF THE EXISTING HMA SURFACE.
- D: THE BUTT JOINT SHALL BE CONSTRUCTED IMMEDIATELY PRIOR TO PLACING THE PROPOSED HMA COURSES.
- E: TAPER THE TEMP. RAMP AT A RATE OF 3'-0" (900 mm) PER 1 INCH (25 mm) OF MILLING THICKNESS.
- F: INSTALLATION AND REMOVAL OF THE 4'-6" (1.35 m) TEMP. RAMP IS INCLUDED IN COST OF HMA SURFACE REMOVAL BUTT JOINT
- G: SEE ARTICLE 406.08 AND 406.14 OF THE STANDARD SPECIFICATIONS FOR "HMA AND/OR PCC SURFACE REMOVAL, BUTT JOINT".
- \* SEE TYPICAL SECTIONS FOR MILLING THICKNESS.

### BASIS OF PAYMENT:

THE BUTT JOINT WILL BE PAID FOR AT THE CONTRACT UNIT PRICE PER SQUARE YARD (SQUARE METER) FOR "HOT-MIX ASPHALT SURFACE REMOVAL - BUTT JOINT" OR FOR "PORTLAND CEMENT CONCRETE SURFACE REMOVAL- BUTT JOINT".