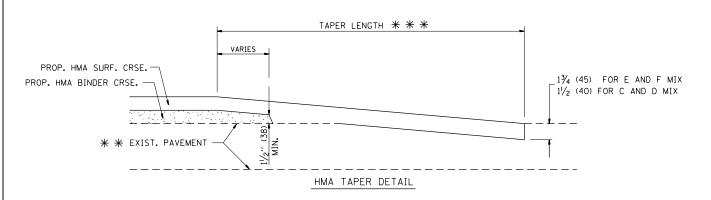

# TYPICAL BUTT JOINT AND HMA TAPER FOR RESURFACING ONLY

\* \* PC CONCRETE, HMA OR HMA RESURFACED PAVEMENT.

#### NOTES

- A: MAINLINE ROADWAYS AND MAJOR SIDE ROADS.
- : MINOR SIDE ROADS.
- C: THE TEMP. RAMP SHALL BE CONSTRUCTED IMMEDIATELY UPON REMOVAL OF THE EXISTING HMA SURFACE.
- D: THE BUTT JOINT SHALL BE CONSTRUCTED IMMEDIATELY PRIOR TO PLACING THE PROPOSED HMA COURSES.
- E: TAPER THE TEMP. RAMP AT A RATE OF 3'-0" (900 mm) PER 1 INCH (25 mm) OF MILLING THICKNESS.
- F: INSTALLATION AND REMOVAL OF THE 4'-6" (1.35 m) TEMP. RAMP IS INCLUDED IN COST OF HMA SURFACE REMOVAL BUTT JOINT
- G: SEE ARTICLE 406.08 AND 406.14 OF THE STANDARD SPECIFICATIONS FOR "HMA AND/OR PCC SURFACE REMOVAL, BUTT JOINT".
- \* SEE TYPICAL SECTIONS FOR MILLING THICKNESS.