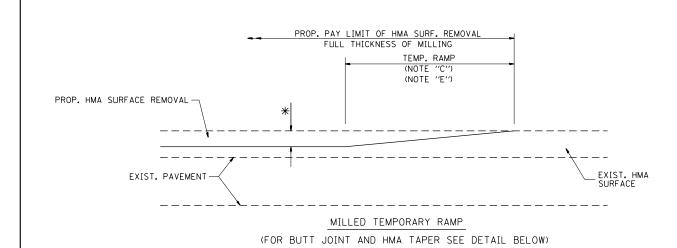

### TYPICAL TEMPORARY RAMP

#### NOTES

- A: MAINLINE ROADWAYS AND MAJOR SIDE ROADS.
- : MINOR SIDE ROADS.
- C: THE TEMP. RAMP SHALL BE CONSTRUCTED IMMEDIATELY UPON REMOVAL OF THE EXISTING HMA SURFACE.
- D: THE BUTT JOINT SHALL BE CONSTRUCTED IMMEDIATELY PRIOR TO PLACING THE PROPOSED HMA COURSES.
- E: TAPER THE TEMP. RAMP AT A RATE OF 3'-0" (900 mm) PER 1 INCH (25 mm) OF MILLING THICKNESS.
- F: INSTALLATION AND REMOVAL OF THE 4'-6" (1.35 m) TEMP. RAMP IS INCLUDED IN COST OF HMA SURFACE REMOVAL BUTT JOINT
- G: SEE ARTICLE 406.08 AND 406.14 OF THE STANDARD SPECIFICATIONS FOR "HMA AND/OR PCC SURFACE REMOVAL, BUTT JOINT".
- \* SEE TYPICAL SECTIONS FOR MILLING THICKNESS.