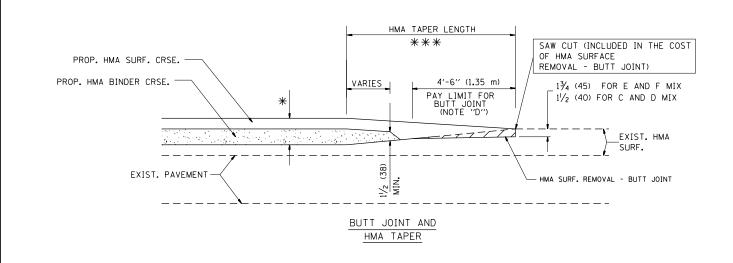

# TYPICAL BUTT JOINT AND HMA TAPER FOR MILLING AND RESURFACING

FILE NAME = paraynoal DESIGNED - M. DE YONG REVISED - R. SHAH 10-25-94

c1\pu\_work\pwidot\paraynoal\d0207900\D12618-sht-plan.dgn DRAWN - REVISED - A. ABBAS 03-21-97

#### NOTES

- A: MAINLINE ROADWAYS AND MAJOR SIDE ROADS.
- : MINOR SIDE ROADS.
- C: THE TEMP. RAMP SHALL BE CONSTRUCTED IMMEDIATELY UPON REMOVAL OF THE EXISTING HMA SURFACE.
- D: THE BUTT JOINT SHALL BE CONSTRUCTED IMMEDIATELY PRIOR TO PLACING THE PROPOSED HMA COURSES.
- E: TAPER THE TEMP. RAMP AT A RATE OF 3'-0" (900 mm) PER 1 INCH (25 mm) OF MILLING THICKNESS.
- F: INSTALLATION AND REMOVAL OF THE 4'-6" (1.35 m) TEMP. RAMP IS INCLUDED IN COST OF HMA SURFACE REMOVAL BUTT JOINT
- G: SEE ARTICLE 406.08 AND 406.14 OF THE STANDARD SPECIFICATIONS FOR "HMA AND/OR PCC SURFACE REMOVAL, BUTT JOINT".
- \* SEE TYPICAL SECTIONS FOR MILLING THICKNESS.