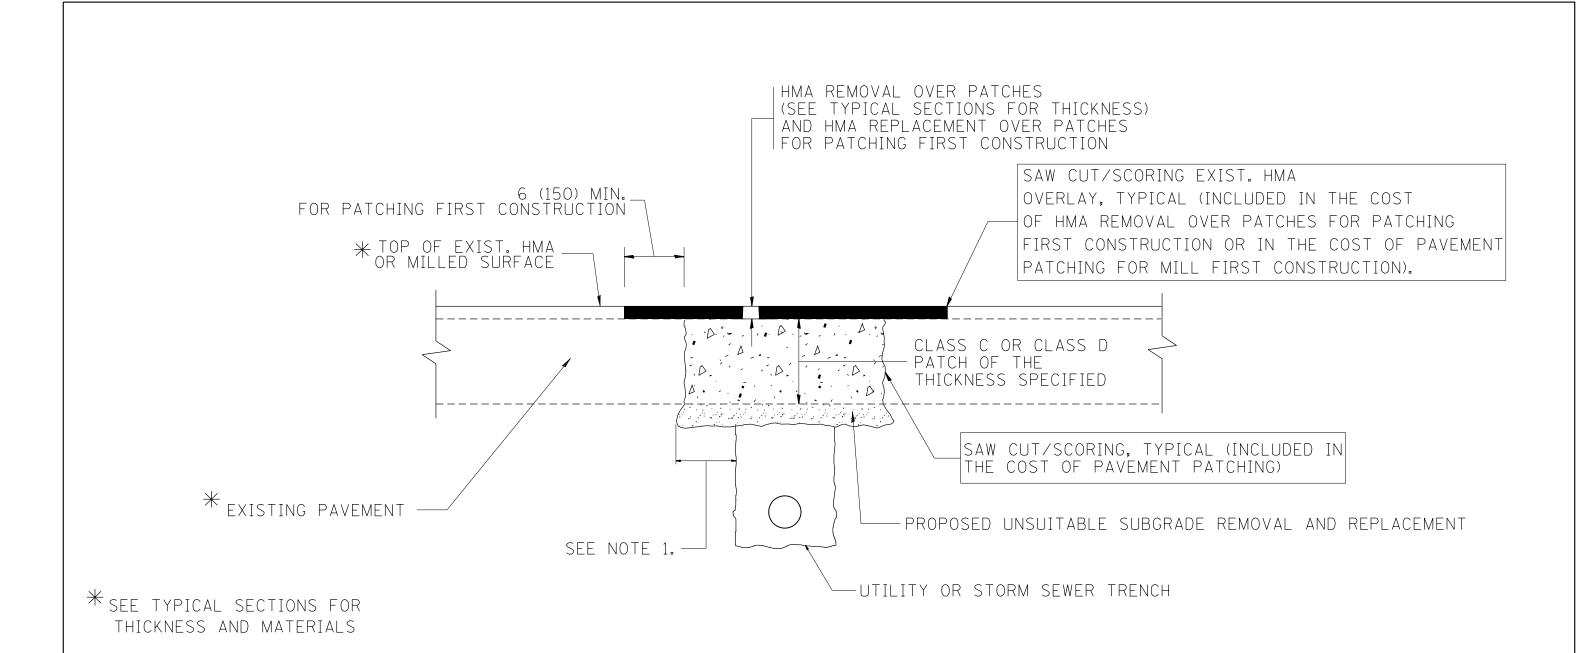

## NOTES:

- 1. THE WIDTH OF THE FULL DEPTH PATCH OVER A TRENCH SHALL BE 12 (300) WIDER ON EACH SIDE OF THE TRENCH.
- 2. FOR METHOD OF MEASUREMENT AND BASIS OF PAYMENT, SEE RECURRING SPECIAL PROVISION "PATCHING WITH HOT-MIX ASPHALT OVERLAY REMOVAL".

## SEQUENCE OF CONSTRUCTION (PATCHING FIRST)

- 1. REMOVE THE EXISTING HMA MATERIAL OVER THE AREA TO BE PATCHED.
- 2. REMOVE AND REPLACE WITH CLASS C OR D PATCH.
- 3. REPLACE HMA MATERIAL OVER THE AREA TO BE PATCHED.

## SEQUENCE OF CONSTRUCTION (MILLING FIRST)

- 1. MILL HMA FIRST IF THERE IS AT LEAST 41/2 INCHES OR MORE OF HMA MATERIAL ON TOP OF THE EXISTING PAVEMENT OR IF THE PAVEMENT IS FULL DEPTH HMA. A MINIMUM OF 2 INCHES OF HMA MATERIAL SHALL BE IN PLACE AFTER MILLING.
- 2. REMOVE AND REPLACE WITH FULL DEPTH CLASS D PATCHES TO TOP OF MILLED SURFACE.