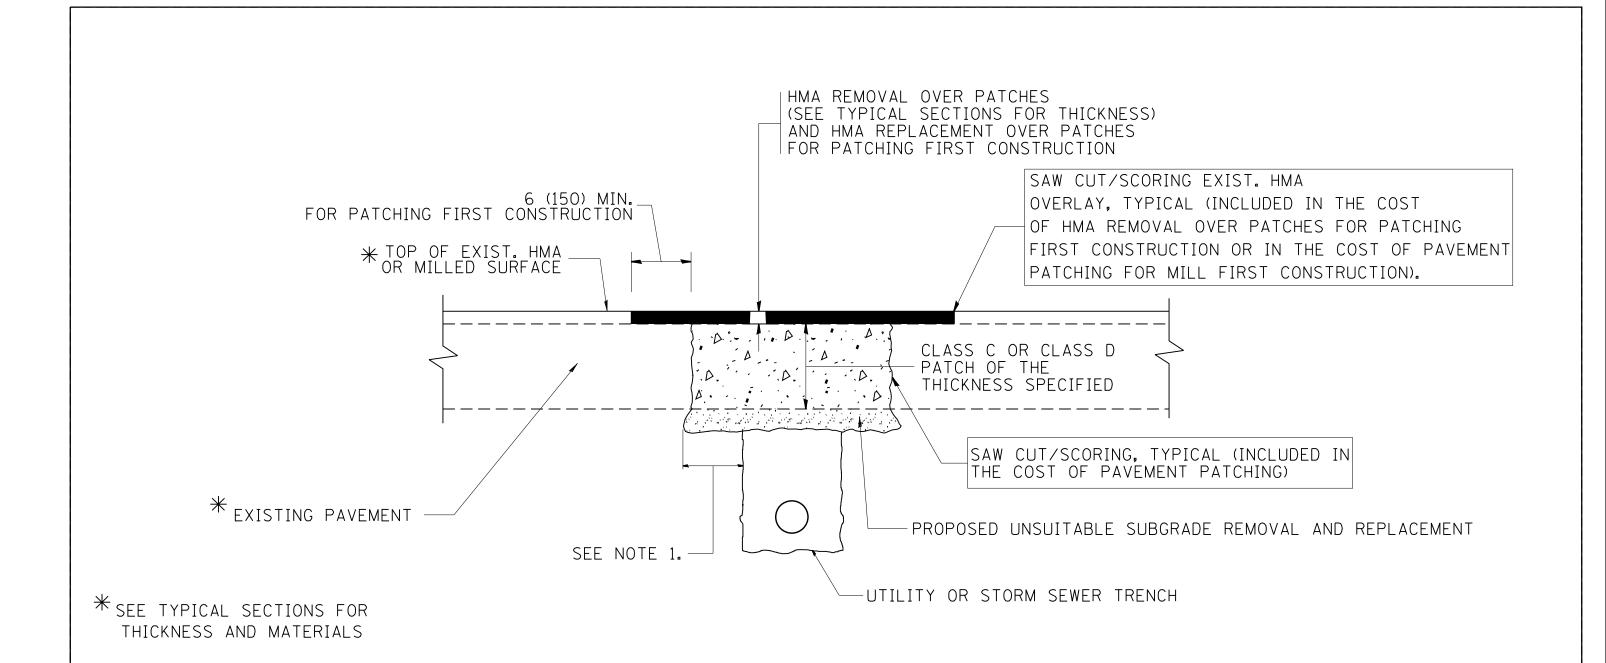

## NOTES:

- 1. THE WIDTH OF THE FULL DEPTH PATCH OVER A TRENCH SHALL BE 12 (300) WIDER ON EACH SIDE OF THE TRENCH.
- 2. FOR METHOD OF MEASUREMENT AND BASIS OF PAYMENT, SEE RECURRING SPECIAL PROVISION "PATCHING WITH HOT-MIX ASPHALT OVERLAY REMOVAL".

## SEQUENCE OF CONSTRUCTION (PATCHING FIRST)

- 1. REMOVE THE EXISTING HMA MATERIAL OVER THE AREA TO BE PATCHED.
- 2. REMOVE AND REPLACE WITH CLASS C OR D PATCH.
- 3. REPLACE HMA MATERIAL OVER THE AREA TO BE PATCHED.

## SEQUENCE OF CONSTRUCTION (MILLING FIRST)

- 1. MILL HMA FIRST IF THERE IS AT LEAST  $4\frac{1}{2}$  INCHES OR MORE OF HMA MATERIAL ON TOP OF THE EXISTING PAVEMENT OR IF THE PAVEMENT IS FULL DEPTH HMA. A MINIMUM OF 2 INCHES OF HMA MATERIAL SHALL BE IN PLACE AFTER MILLING.
- 2. REMOVE AND REPLACE WITH FULL DEPTH CLASS D PATCHES TO TOP OF MILLED SURFACE.