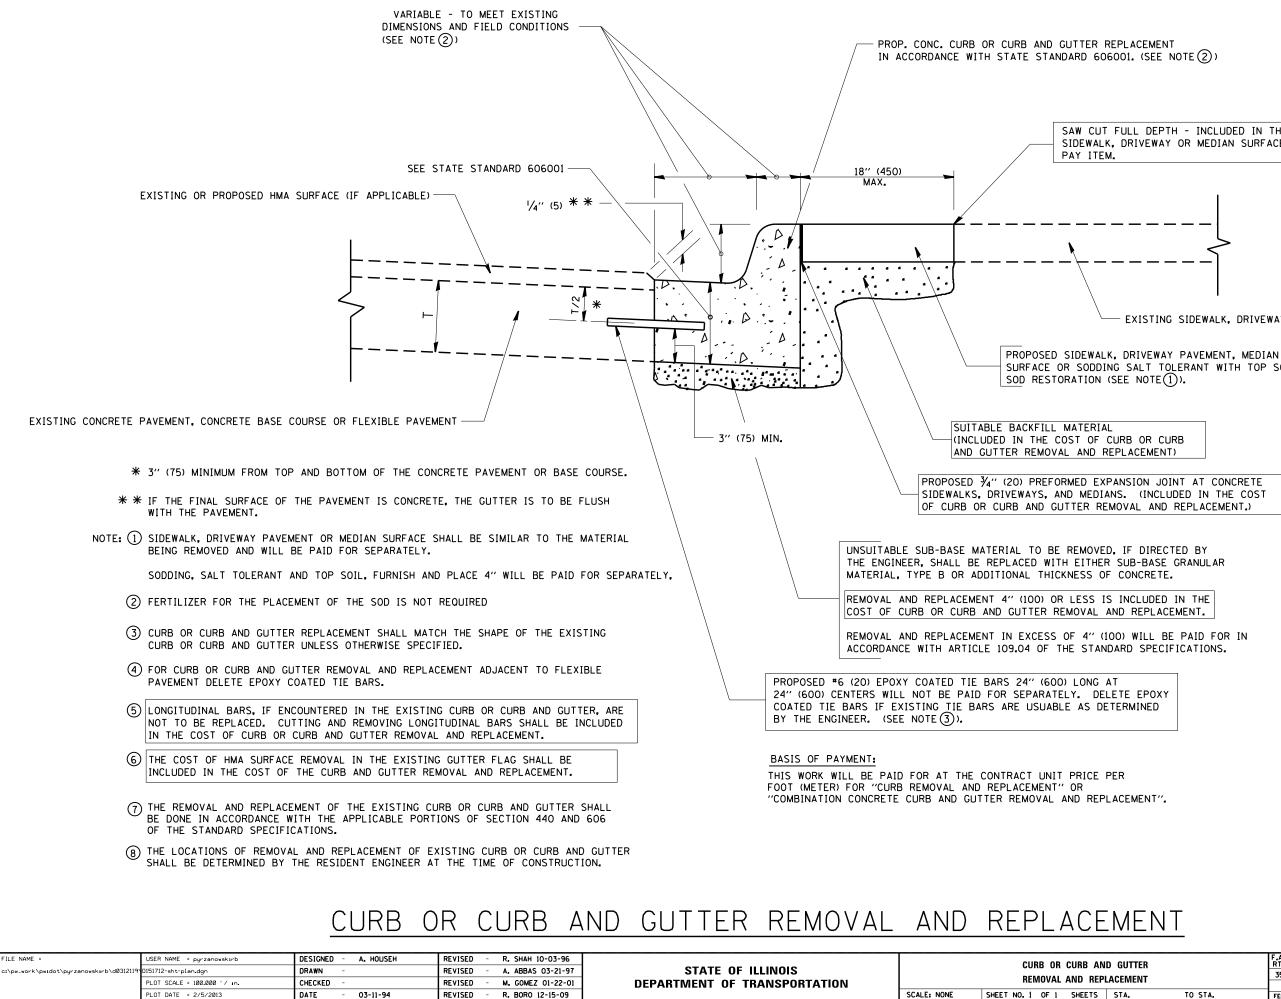

SAW CUT FULL DEPTH - INCLUDED IN THE COST OF SIDEWALK, DRIVEWAY OR MEDIAN SURFACE REMOVAL

EXISTING SIDEWALK, DRIVEWAY, MEDIAN SURFACE, SOD OR GROUND.

SURFACE OR SODDING SALT TOLERANT WITH TOP SOIL, 4" (100)

ALL DIMENSIONS ARE IN INCHES (MILLIMETERS) UNLESS OTHERWISE SHOWN.

| AND GUTTER<br>EPLACEMENT |      | F.A.P.<br>RTE | SECTION   | COUNTY                          | TOTAL<br>SHEETS | SHEET<br>NO. |      |
|--------------------------|------|---------------|-----------|---------------------------------|-----------------|--------------|------|
|                          |      | 350           | 571W-RS-2 | СООК                            | 22              | 13           |      |
|                          |      |               |           | BD600-06 (BD-24)                | CONTRACT        | NO. E        | 5010 |
| 5                        | STA. | TO STA.       | FED. R    | OAD DIST. NO. 1 ILLINOIS FED. A | D PROJECT       |              |      |