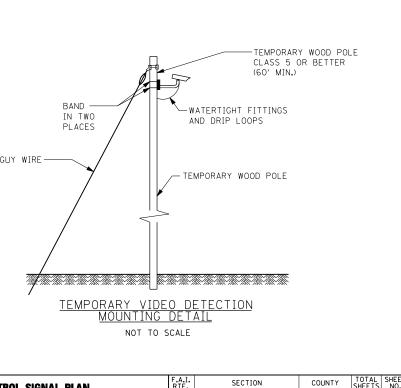

413.65

|    |                 | NOT  | TO SCALE       |                           |          |                 |              |  |
|----|-----------------|------|----------------|---------------------------|----------|-----------------|--------------|--|
| TF | OL SIGNAL PLAN  |      | F.A.I.<br>RTE. | SECTION                   | COUNTY   | TOTAL<br>SHEETS | SHEET<br>NO. |  |
|    | E. RAMP F /RAMP | H2   | 94             | 2012-060-BR               | СООК     | 285             | 125          |  |
|    |                 |      |                |                           | CONTRACT | NO. 60          | V61          |  |
| S  | STA. TO         | STA. |                | ILLINOIS FED. AID PROJECT |          |                 |              |  |
|    |                 |      |                |                           |          | TS              | -5           |  |