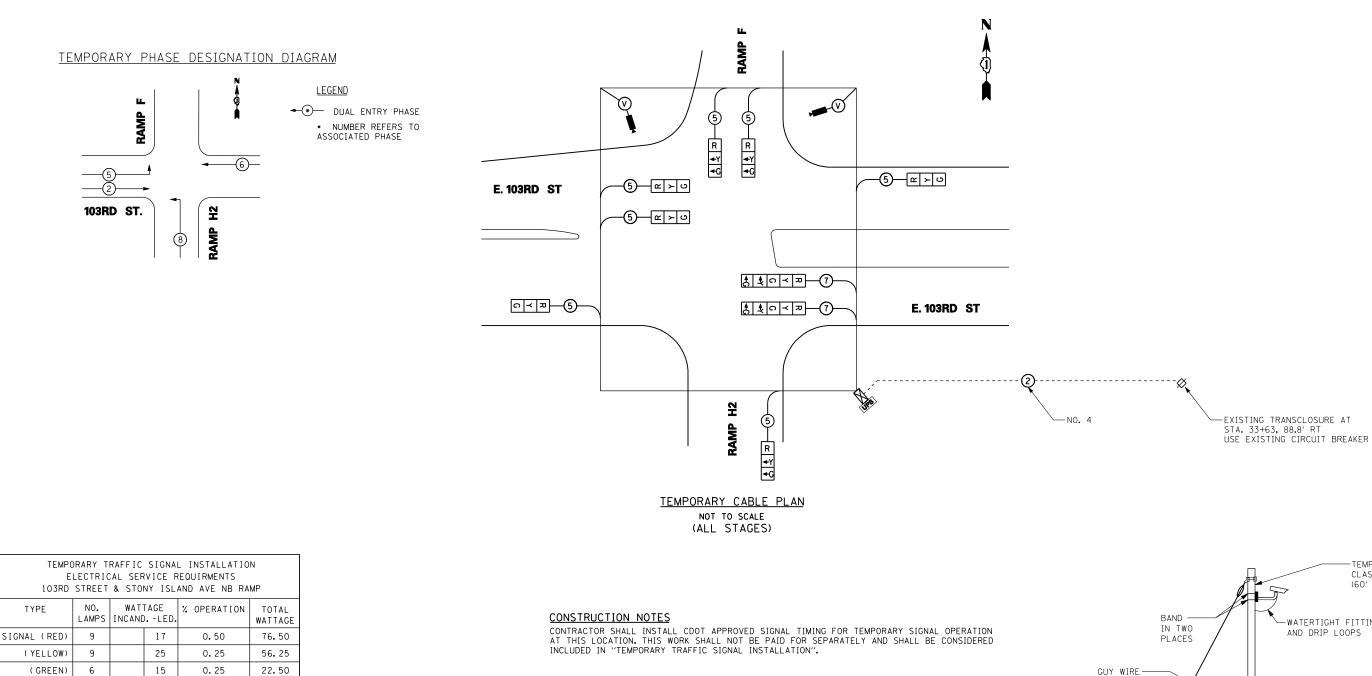

ARROW

PED. SIGNAL

CONTROLLER

FLASHER CAMERAS 7

1

1

ENERGY COSTS TO: ILLINOIS DEPARTMENT OF TRANSPORTATION

100