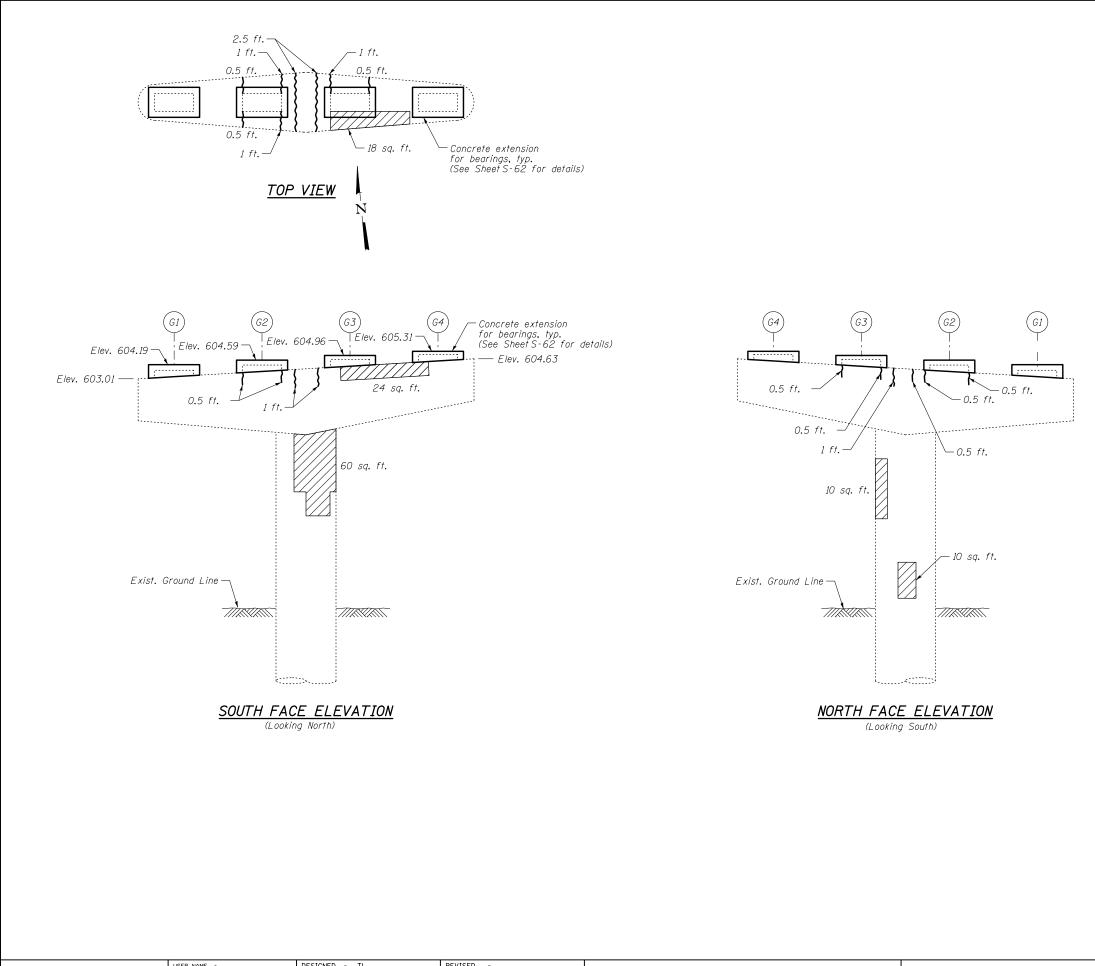

## NOTES:

1. Actual quantities of repairs shall be approved by the Engineer.

<u>LEGEND</u>

Structural Repair of Concrete (Depth equal to or less than 5 inches)

------ Epoxy Crack Injection

## <u>BILL OF MATERIAL</u>

| ITEM                                                                    | UNIT    | QUANTITY |  |
|-------------------------------------------------------------------------|---------|----------|--|
| Structural Repair of Concrete<br>(Depth equal to or less than 5 inches) | Sq. Ft. | 122      |  |
| Epoxy Crack Injection                                                   | Foot    | 16       |  |
| Jack and Remove Existing Bearings                                       | Each    | 4        |  |