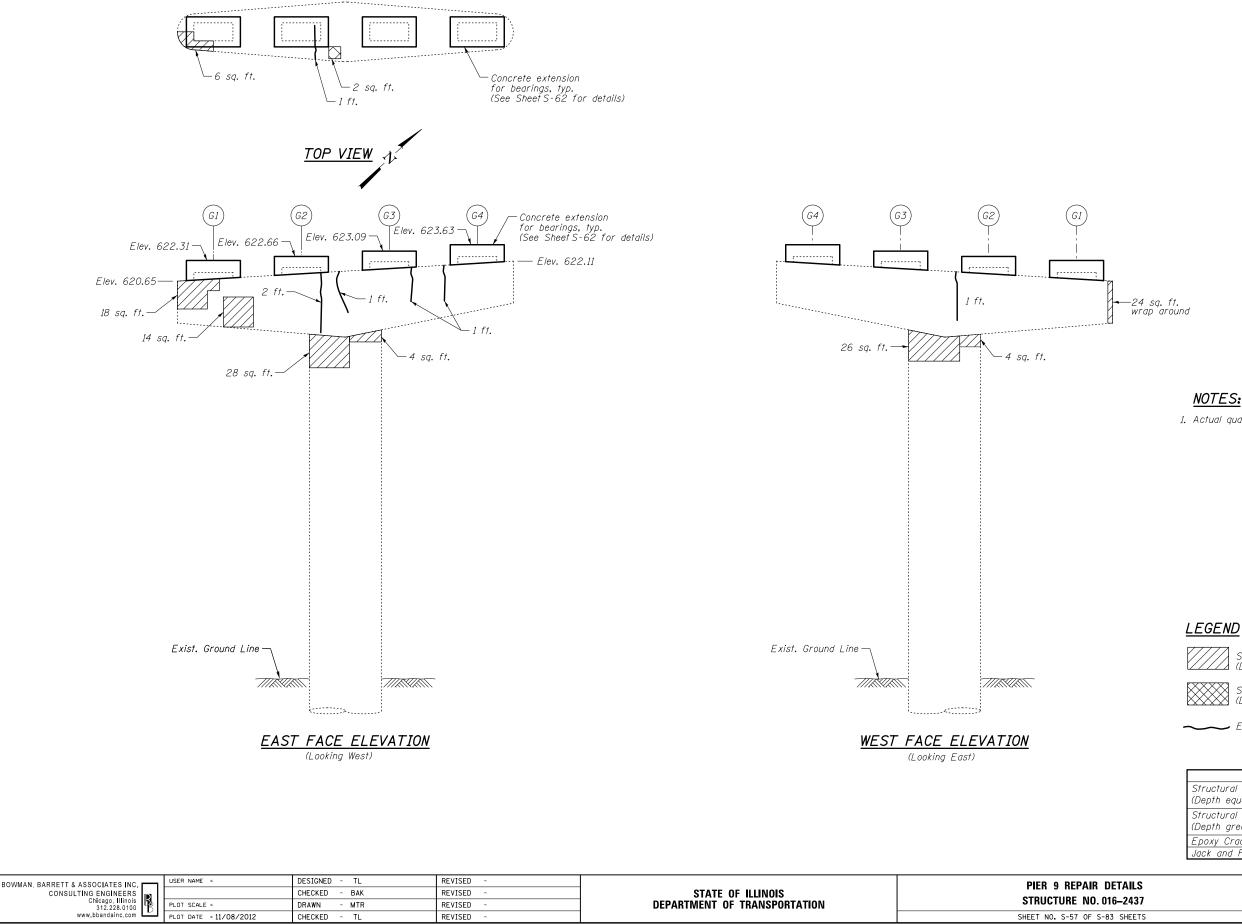

## NOTES:

1. Actual quantities of repairs shall be approved by the Engineer.

Structural Repair of Concrete (Depth equal to or less than 5 inches)

Structural Repair of Concrete (Depth greater than 5 inches)

----- Epoxy Crack Injection

BILL OF MATERIAL

| ITEM                                                                    | UNIT    | QUANTITY |
|-------------------------------------------------------------------------|---------|----------|
| Structural Repair of Concrete<br>(Depth equal to or less than 5 inches) | Sq. Ft. | 124      |
| Structural Repair of Concrete<br>(Depth greater than 5 inches)          | Sq. Ft. | 2        |
| Epoxy Crack Injection                                                   | Foot    | 7        |
| Jack and Remove Existing Bearings                                       | Each    | 4        |