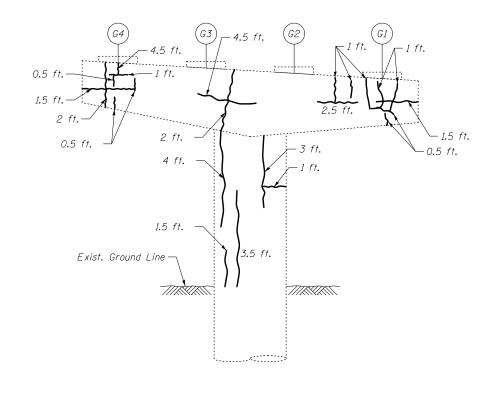

## WEST FACE ELEVATION (Looking East)

## NOTES:

1. Actual quantities of repairs shall be approved by the Engineer.

## LEGEND

— Epoxy Crack Injection

## BILL OF MATERIAL

| ITEM                  | UNIT | QUANTITY |
|-----------------------|------|----------|
| Epoxy Crack Injection | Foot | 71       |

| OWMAN, BARRETT & ASSOCIATES INC.  CONSULTING ENGINEERS Chicago, Illinois 312.228.0100 www.bbandainc.com |
|---------------------------------------------------------------------------------------------------------|
|---------------------------------------------------------------------------------------------------------|