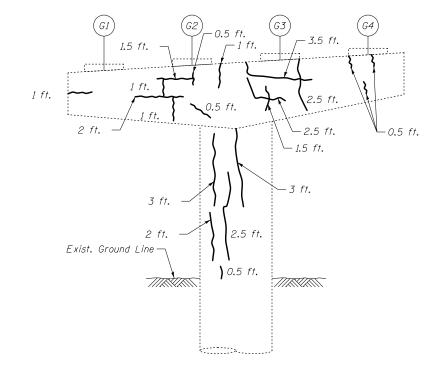

EAST FACE ELEVATION (Looking West)

## NOTES:

1. Actual quantities of repairs shall be approved by the Engineer.

## LEGEND

— Epoxy Crack Injection

## BILL OF MATERIAL

| ITEM                  | UNIT | QUANTITY |
|-----------------------|------|----------|
| Epoxy Crack Injection | Foot | 71       |

| OWMAN, BARRETT & ASSOCIATES INC.  CONSULTING ENGINEERS Chicago, Illinois 312.228.0100 www.bbandainc.com |
|---------------------------------------------------------------------------------------------------------|
|---------------------------------------------------------------------------------------------------------|