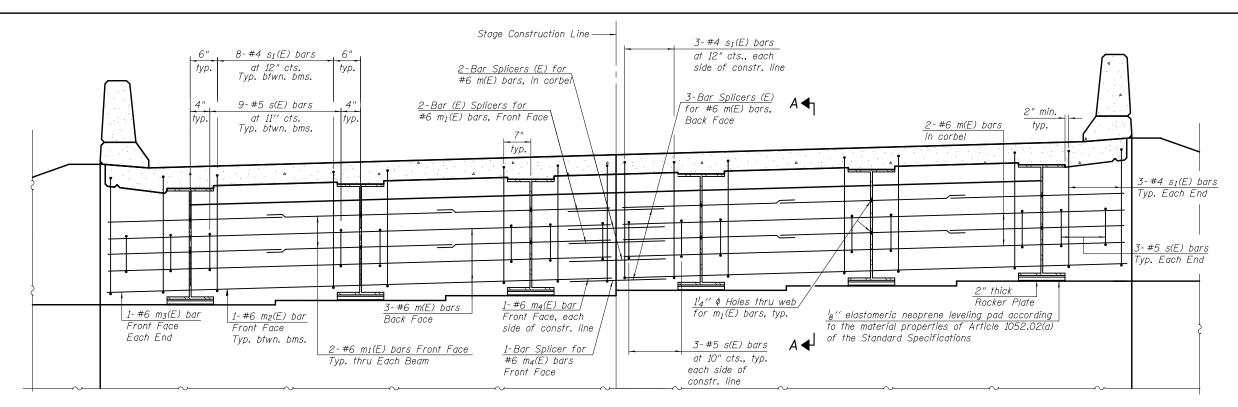

## DIAPHRAGM ELEVATION AT ABUTMENT

(Looking East)

East Abutment (W.B. Structure) shown, West Abutment (W.B. Structure) same, but mirrored. East Abutment (E.B. Structure) and West Abutment (E.B. Structure) same, but opposite hand.

Notes:

Reinforcement bars in diaphragm are billed with superstructure on Sheet 17 of 38.

Concrete in diaphragm is included with Concrete Superstructure on Sheet 17 of 38.

For details of bars s(E) &  $s_1(E)$  see Sheet 17 of 38. The s(E) and  $s_1(E)$  bars shall be placed parallel to the beams. Spacing for these bars shall be at right angles to the beams.

For location of holes thru web, see Sheet 21 of 38.

MIN. BAR LAP #6 bar = 3'-4"