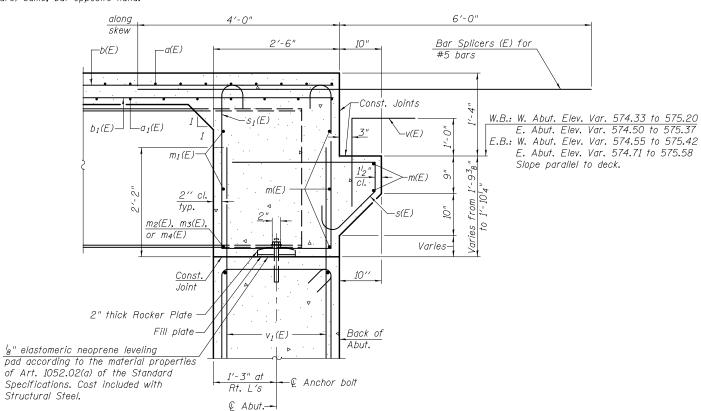

## SECTION A-A

Dimensions at right angles to abutment, except as shown.

|                       | DESIGNED - MWS | REVISED - |
|-----------------------|----------------|-----------|
|                       | CHECKED - BJM  | REVISED - |
|                       | DRAWN - MWS    | REVISED - |
| PLOT DATE = 3/19/2013 | CHECKED - BJM  | REVISED - |