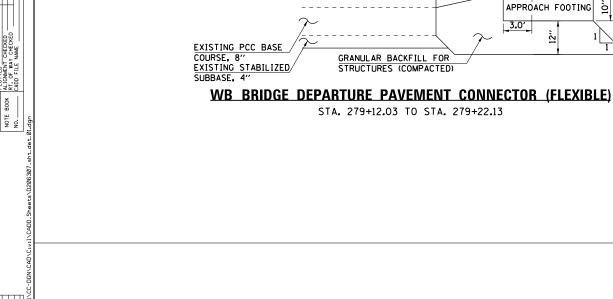

## EB BRIDGE DEPARTURE PAVEMENT CONNECTOR (FLEXIBLE)

STA 280+99.16 TO STA 281+09.07

| USER NAME = ankneyde                 | DESIGNED | KMB       | REVISED |   |
|--------------------------------------|----------|-----------|---------|---|
|                                      | DRAWN    | TAY       | REVISED | l |
| PLOT SCALE = 10.000 ' / in.          | CHECKED  | KAC       | REVISED | l |
| PLOT DATE = Fri Mar 15 14:19:22 2013 | DATE     | 3-12-2013 | REVISED | l |