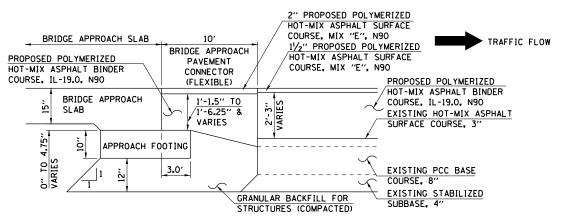

TRAFFIC FLOW 11/2" PROPOSED POLYMERIZED BRIDGE APPROACH HOT-MIX ASPHALT SURFACE PROPOSED POLYMERIZED PAVEMENT COURSE, MIX "E", N90 HOT-MIX ASPHALT BINDER CONNECTOR PROPOSED POLYMERIZED
HOT-MIX ASPHALT BINDER COURSE, IL-19.0, N90 (FLEXIBLE) COURSE, IL-19.0, N90 BRIDGE APPROACH 1'-1.5" TO 1'-6.25" & SLAB EXISTING HOT-MIX ASPHALT
SURFACE COURSE, 3" VARIES APPROACH FOOTING O" TO VARIES EXISTING PCC BASE 3.0′ COURSE, 8" GRANULAR BACKFILL FOR STRUCTURES (COMPACTED) EXISTING STABILIZED SUBBASE, 4"

BRIDGE APPROACH SLAB

2" PROPOSED POLYMERIZED HOT-MIX ASPHALT SURFACE

COURSE, MIX "E", N90

## WB BRIDGE APPROACH PAVEMENT CONNECTOR (FLEXIBLE)

STA. 281+00.74 TO STA. 281+10.84

## EB BRIDGE APPROACH PAVEMENT CONNECTOR (FLEXIBLE)

STA 279+13.81 TO STA 279+23.72

## EB BRIDGE DEPARTURE PAVEMENT CONNECTOR (FLEXIBLE)

STA 280+99.16 TO STA 281+09.07

| USER NAME = ankneyde                 | DESIGNED | KMB       | REVISED |   |
|--------------------------------------|----------|-----------|---------|---|
|                                      | DRAWN    | TAY       | REVISED | l |
| PLOT SCALE = 10.000 ' / in.          | CHECKED  | KAC       | REVISED | l |
| PLOT DATE = Fri Mar 15 14:19:22 2013 | DATE     | 3-12-2013 | REVISED | l |