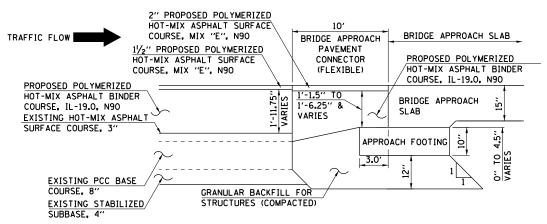

TRAFFIC FLOW 11/2" PROPOSED POLYMERIZED BRIDGE APPROACH HOT-MIX ASPHALT SURFACE PROPOSED POLYMERIZED PAVEMENT COURSE, MIX "E", N90 HOT-MIX ASPHALT BINDER CONNECTOR PROPOSED POLYMERIZED
HOT-MIX ASPHALT BINDER COURSE, IL-19.0, N90 (FLEXIBLE) COURSE, IL-19.0, N90 BRIDGE APPROACH 1'-1.5" TO 1'-6.25" & SLAB EXISTING HOT-MIX ASPHALT
SURFACE COURSE, 3" VARIES APPROACH FOOTING O" TO VARIES EXISTING PCC BASE 3.0′ COURSE, 8" GRANULAR BACKFILL FOR STRUCTURES (COMPACTED) EXISTING STABILIZED SUBBASE, 4"

BRIDGE APPROACH SLAB

2" PROPOSED POLYMERIZED HOT-MIX ASPHALT SURFACE

COURSE, MIX "E", N90

## EB BRIDGE APPROACH PAVEMENT CONNECTOR (FLEXIBLE)

STA 279+13.81 TO STA 279+23.72