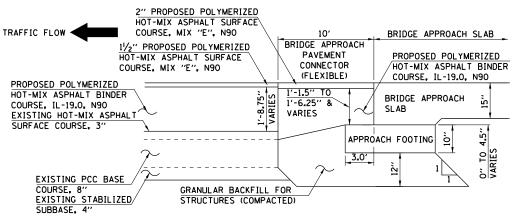

TRAFFIC FLOW 11/2" PROPOSED POLYMERIZED BRIDGE APPROACH HOT-MIX ASPHALT SURFACE PROPOSED POLYMERIZED PAVEMENT COURSE, MIX "E", N90 HOT-MIX ASPHALT BINDER CONNECTOR PROPOSED POLYMERIZED
HOT-MIX ASPHALT BINDER COURSE, IL-19.0, N90 (FLEXIBLE) COURSE, IL-19.0, N90 BRIDGE APPROACH 1'-1.5" TO 1'-6.25" & SLAB EXISTING HOT-MIX ASPHALT
SURFACE COURSE, 3" VARIES APPROACH FOOTING O" TO VARIES EXISTING PCC BASE 3.0′ COURSE, 8" GRANULAR BACKFILL FOR STRUCTURES (COMPACTED) EXISTING STABILIZED SUBBASE, 4"

BRIDGE APPROACH SLAB

2" PROPOSED POLYMERIZED HOT-MIX ASPHALT SURFACE

COURSE, MIX "E", N90

## WB BRIDGE APPROACH PAVEMENT CONNECTOR (FLEXIBLE)

STA. 281+00.74 TO STA. 281+10.84