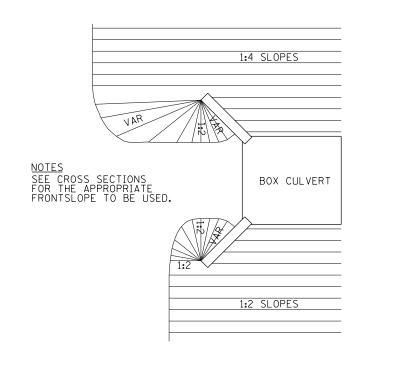

## **GRADING AROUND WINGWALLS**





27-09

## HOT-MIX ASPHALT SHOULDER



t = SEE TYPICAL SECTIONS FOR THICKNESS GENERAL NOTES

THE HOT-MIX ASPHALT SHOULDER SHALL BE CONSTRUCTED IN ACCORDANCE WITH SECTION 482 EXCEPT THE TOP LIFT SHALL BE HOT-MIX ASPHALT SURFACE COURSE, MIX "C", N50 \*40603310. THE WORK WILL BE PAID FOR AT THE CONTRACT UNIT PRICE PER TON FOR HOT-MIX ASPHALT SURFACE COURSE, MIX "C", N50 \*40603310 AND SQUARE YARD FOR HOT-MIX ASPHALT SHOULDERS OF THE THICKNESS SPECIFIED.

USE HOT-MIX ASPHALT SURFACE COURSE, MIX "C", N50 #40603310. WHEN RESURFACING EXISTING HOT-MIX ASPHALT SHOULDERS. THE THICKNESS IS SHOWN ON THE TYPICAL SECTIONS. THIS WORK WILL BE PAID FOR AT THE CONTRACT UNIT PRICE PER TON FOR HOT-MIX ASPHALT SURFACE COURSE, MIX "C", N50 #40603310.

REMOVAL OF MATERIAL FOR PLACEMENT OF THE HOT-MIX ASPHALT