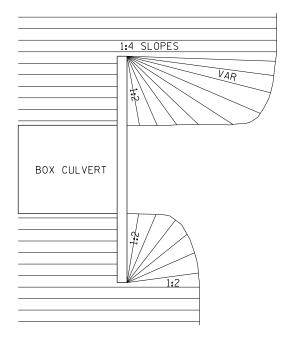

## **GRADING AROUND WINGWALLS**





27-09

## HOT-MIX ASPHALT SHOULDER



t = SEE TYPICAL SECTIONS FOR THICKNESS GENERAL NOTES

THE HOT-MIX ASPHALT SHOULDER SHALL BE CONSTRUCTED IN ACCORDANCE WITH SECTION 482 EXCEPT THE TOP LIFT SHALL BE HOT-MIX ASPHALT SURFACE COURSE, MIX "C", N50 \*40603310. THE WORK WILL BE PAID FOR AT THE CONTRACT UNIT PRICE PER TON FOR HOT-MIX ASPHALT SURFACE COURSE, MIX "C", N50 \*40603310 AND SQUARE YARD FOR HOT-MIX ASPHALT SHOULDERS OF THE THICKNESS SPECIFIED.

USE HOT-MIX ASPHALT SURFACE COURSE, MIX "C", N50 #40603310. WHEN RESURFACING EXISTING HOT-MIX ASPHALT SHOULDERS. THE THICKNESS IS SHOWN ON THE TYPICAL SECTIONS. THIS WORK WILL BE PAID FOR AT THE CONTRACT UNIT PRICE PER TON FOR HOT-MIX ASPHALT SURFACE COURSE, MIX "C", N50 #40603310.

REMOVAL OF MATERIAL FOR PLACEMENT OF THE HOT-MIX ASPHALT SH