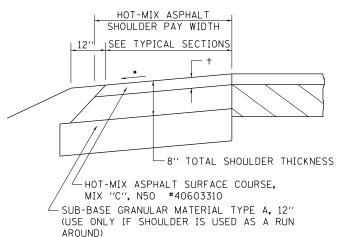

## HOT-MIX ASPHALT SHOULDER

t = SEE TYPICAL SECTIONS FOR THICKNESS GENERAL NOTES

THE HOT-MIX ASPHALT SHOULDER SHALL BE CONSTRUCTED IN ACCORDANCE WITH SECTION 482 EXCEPT THE TOP LIFT SHALL BE HOT-MIX ASPHALT SURFACE COURSE, MIX "C", N50 \*40603310. THE WORK WILL BE PAID FOR AT THE CONTRACT UNIT PRICE PER TON FOR HOT-MIX ASPHALT SURFACE COURSE, MIX "C", N50 \*40603310 AND SQUARE YARD FOR HOT-MIX ASPHALT SHOULDERS OF THE THICKNESS SPECIFIED.

USE HOT-MIX ASPHALT SURFACE COURSE, MIX "C", N50 #40603310. WHEN RESURFACING EXISTING HOT-MIX ASPHALT SHOULDERS. THE THICKNESS IS SHOWN ON THE TYPICAL SECTIONS. THIS WORK WILL BE PAID FOR AT THE CONTRACT UNIT PRICE PER TON FOR HOT-MIX ASPHALT SURFACE COURSE, MIX "C", N50 #40603310.

REMOVAL OF MATERIAL FOR PLACEMENT OF THE HOT-MIX ASPHALT SHOULDER TO BE PAID FOR IN UNITS FOR EXCAVATING AND GRADING EXISTING SHOULDERS OR IN CUBIC YARDS FOR EARTH EXCAVATION OR EARTH EXCAVATION WIDENING.

\* 4% WHEN MAINLINE IS ON TANGENT. FOR CROSS SLOPE ON SUPERELEVATION SECTION, SEE HIGHWAY STANDARD 482001 OR 482006.

REVISED - 7-05-12

**GRADING AROUND WINGWALLS** 

20.4

**HOT-MIX ASPHALT SHOULDER** 

23.4a