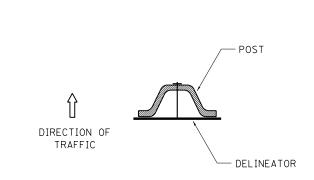

## **DELINEATOR AND POST ORIENTATION**

DELINEATORS SHALL BE INSTALLED ACCORDING TO STANDARD 635001 EXCEPT THAT THE POST SHALL BE ROTATED 180°. THE POST WILL HAVE THE WIDE SIDE FACING TRAFFIC AND THE DELINEATOR ATTACHECD AS SHOWN ABOVE.