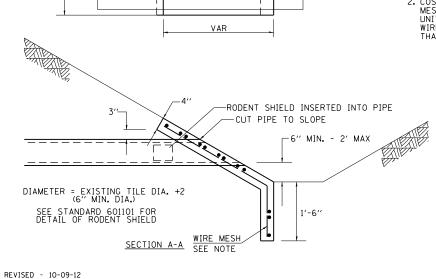

## CAST-IN-PLACE REINFORCED CONCRETE END SECTIONS

\_\_\_\_NOTES\_

1. ANY STORM SEWER OR FIELD TILE OUTLET INTO A DITCH SHALL HAVE A HEADWALL BUILT IN ACCORDANCE WITH THIS DETAIL.

2. COST OF FURNISHING AND INSTALLING WIRE MESH SHALL BE INCLUDED IN THE CONTRACT UNIT PRICE EACH OF THE SIZE SPECIFIED. WIRE MESH TO WEIGH NOT LESS THAN 58\* PER 100 SQ. FT.