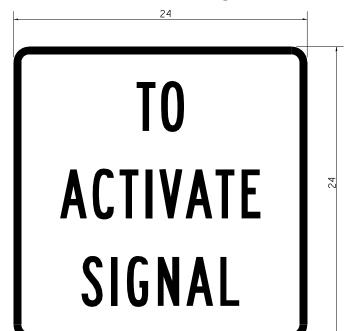

## STOP LINE SIGN FOR TEMPORARY SIGNALS

SIZE: 24 × 24

4 CAPITAL LETTERS - BLACK

1/2 BORDER - BLACK

WHITE REFLECTIVE - TYPE AP HIGH INTENSITY PRISMATIC SHEETING

All work to furnish and install these

signs shall be included in the cost of the Traffic Control Standards and shall not be paid for separately. ALL DIMENSIONS ARE IN INCHES UNLESS

#### GENERAL NOTE:

THIS SIGN SHALL BE INSTALLED AT THE STOP LINE AS DIRECTED BY ENGINEER.

ALL DIMENSIONS ARE IN INCHES UNLESS OTHERWISE NOTED.

> REVISED SECTION REVISED REGION 2 / DISTRICT 2 STANDARD JO DAVIESS 64 43 570 101T REVISED CONTRACT NO. 64F75 SCALE: 100.0000 // 14.SHEET NO. OF SHEETS STA. REVISED