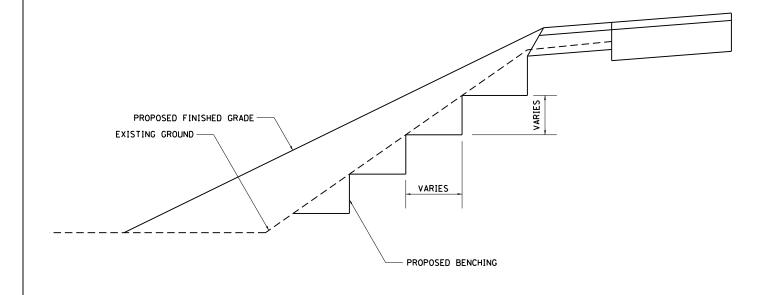

#### TYPICAL BENCHING ON EXISTING EMBANKMENT

REVISED - 2-22-06

TYPICAL BENCHING ON EXISTING EMBANKMENT

50.4