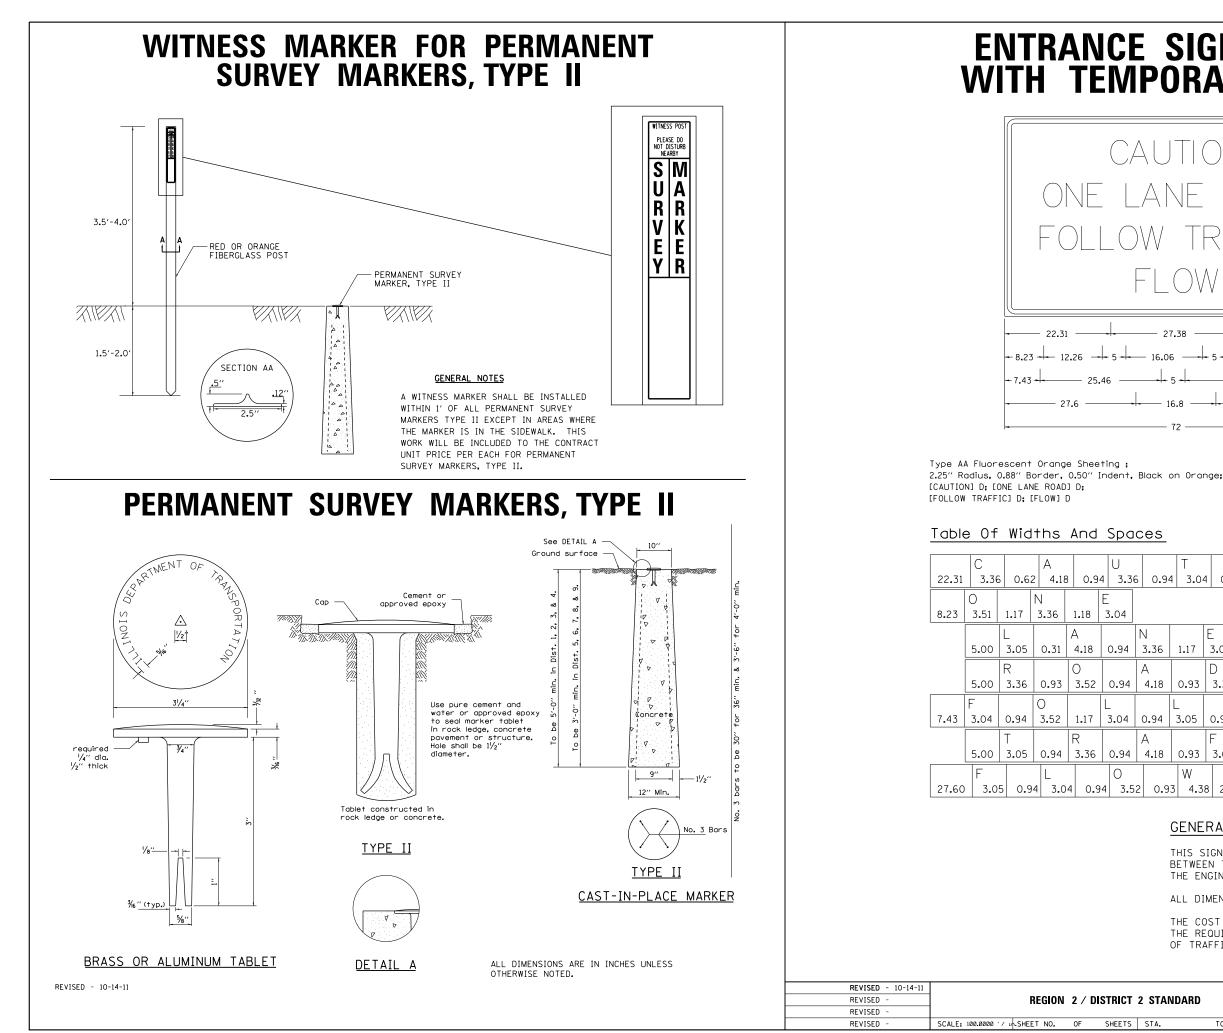

## WITNESS MARKER & PERMANENT SURVEY MARKERS, TYPE II 66.2

## ENTRANCE SIGN FOR USE WITH TEMPORARY SIGNALS

|             | 1                               |
|-------------|---------------------------------|
| AUTION      |                                 |
| ANE ROAD    | 4 <del>+</del> 5 <del>+</del> 4 |
| ) WTRAFFIC  | -4+ 5+,                         |
| FLOW        | - 5 + 5 + 1                     |
| 27.38 22.31 |                                 |
| - 16.06     |                                 |
| 26.68       |                                 |
| 16.8 27.6   |                                 |
| 72          |                                 |

U

0

E

|    |      | Т    |      | -    |      | $\bigcirc$ |      | N    |       |
|----|------|------|------|------|------|-----------