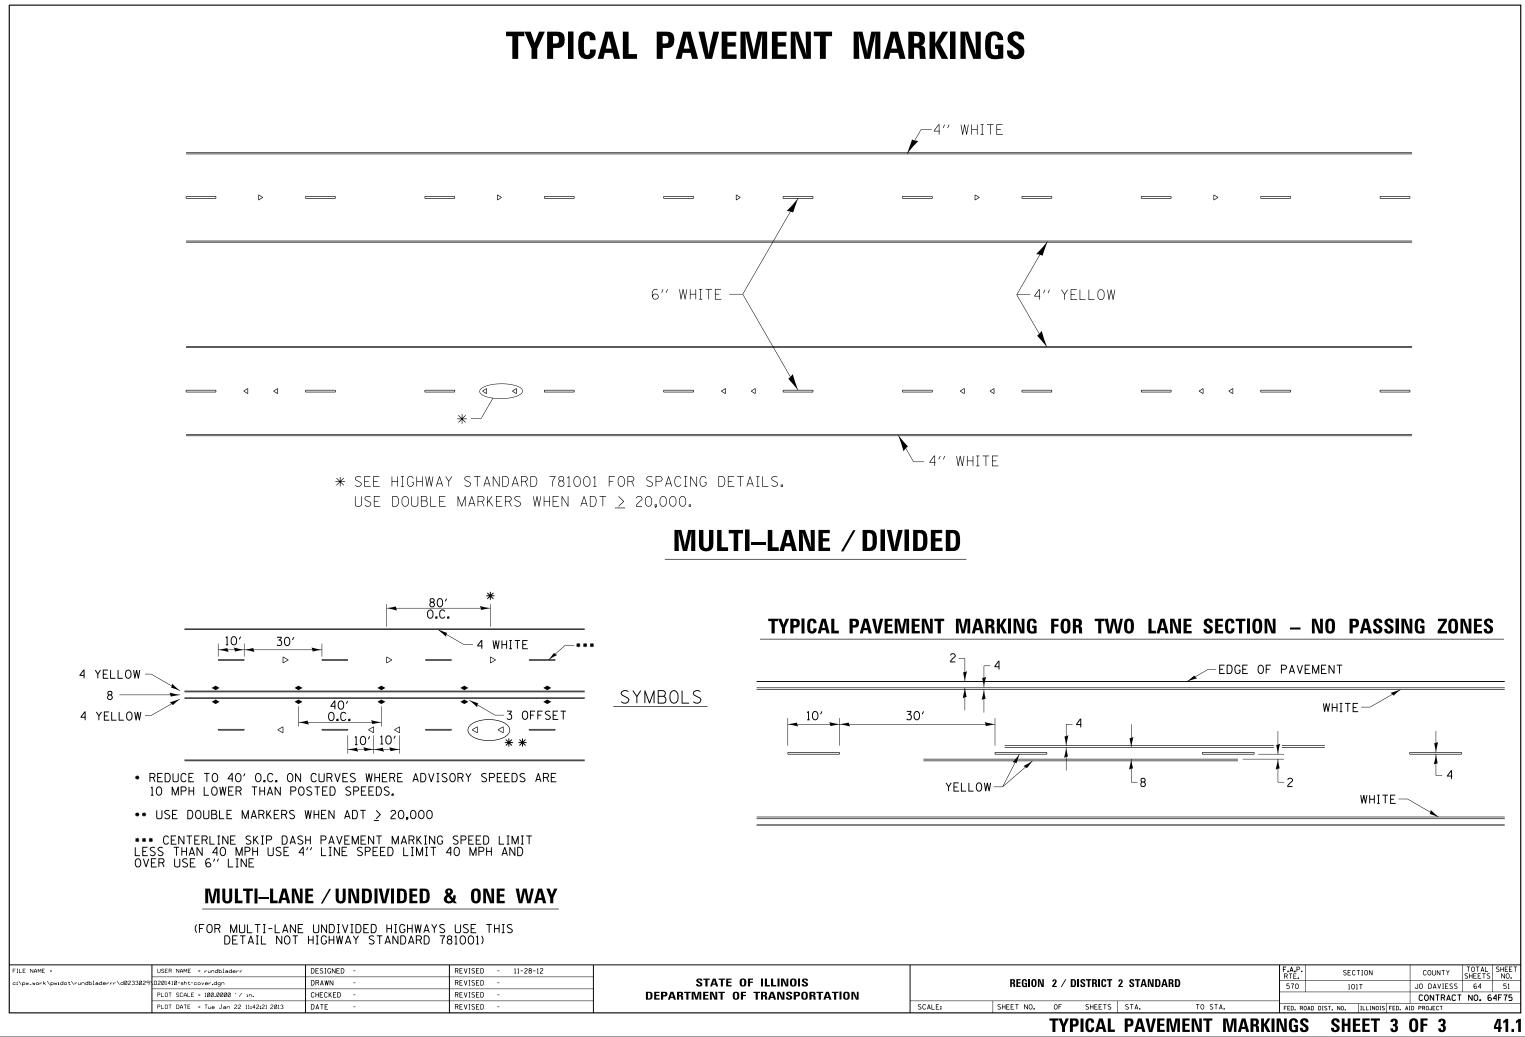

|                              |                                      |            |                    |                              |                       |           |      | 0.4.1  |    |
|------------------------------|--------------------------------------|------------|--------------------|------------------------------|-----------------------|-----------|------|--------|----|
|                              | PLOT DATE = Tue Jan 22 11:42:21 2013 | DATE -     | REVISED -          |                              | SCALE:                | SHEET NO. | OF S | SHEETS | S  |
|                              | PLOT SCALE = 100.0000 ' / in.        | CHECKED -  | REVISED -          | DEPARTMENT OF TRANSPORTATION |                       |           |      |        |    |
| pwidot\rundbladerrr\d0233029 | D201410-sht-cover.dgn                | DRAWN -    | REVISED -          | STATE OF ILLINOIS            | REGION 2 / DISTRICT 2 |           |      |        | 28 |
| =                            | USER NAME = rundbladerr              | DESIGNED - | REVISED - 11-28-12 |                              | 1                     |           |      |        |    |