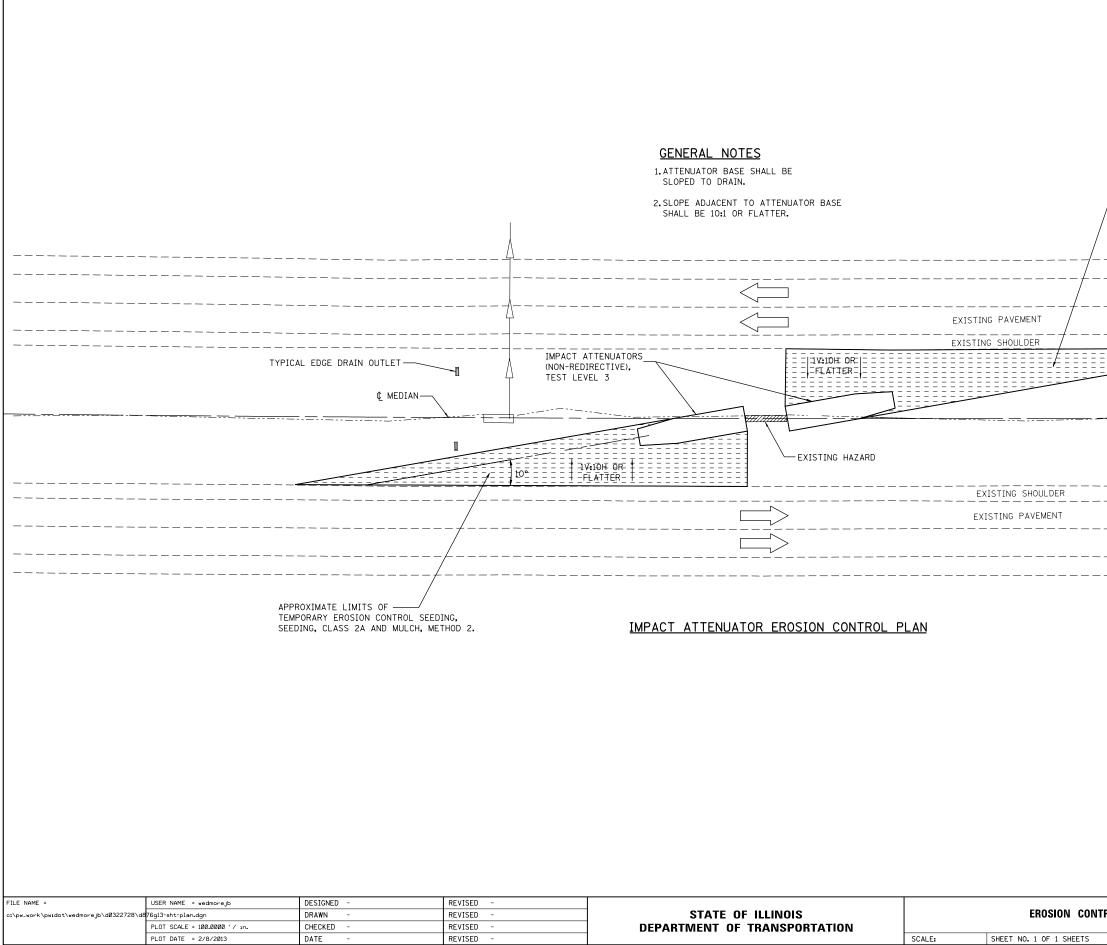

| APPROXIMATE LIMITS OF<br>TEMPORARY EROSION CONTROL 3<br>SEEDING, CLASS 2A AND MULCH |                                                    |                                         |
|-------------------------------------------------------------------------------------|----------------------------------------------------|-----------------------------------------|
|                                                                                     |                                                    |                                         |
|                                                                                     |                                                    |                                         |
|                                                                                     |                                                    |                                         |
|                                                                                     | Ň                                                  |                                         |
|                                                                                     |                                                    | EDGE OF                                 |
|                                                                                     | /                                                  | EXISTING<br>SHOULDERS                   |
|                                                                                     |                                                    |                                         |
|                                                                                     |                                                    |                                         |
|                                                                                     |                                                    |                                         |
|                                                                                     |                                                    |                                         |
|                                                                                     |                                                    |                                         |
|                                                                                     |                                                    |                                         |
|                                                                                     |                                                    |                                         |
|                                                                                     |                                                    |                                         |
|                                                                                     |                                                    |                                         |
|                                                                                     |                                                    |                                         |
|                                                                                     | VARIOUS **DIST 8 ATTENUATOR 2013 F.A. RTE. SECTION | 3-1<br>COUNTY TOTAL SHEET<br>SHEETS NO. |
| TROL PLAN                                                                           | FED. ROAD DIST. NO. ILLINOIS FED. AI               | VARIOUS 16 16<br>CONTRACT NO. 76G13     |
|                                                                                     |                                                    |                                         |