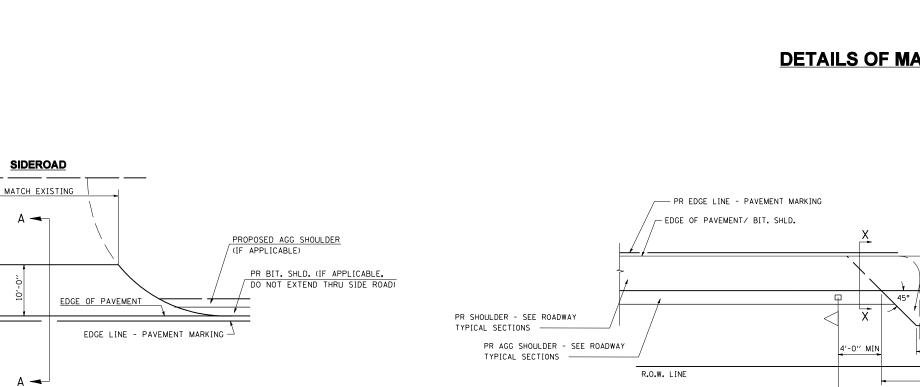

## PLAN - COMBINED MAILBOX TU

ÿ ż DATE NAME SCALE NAME PLOT FILE PLOT USER

## ENT PPP

ò

|                       |                                           |                        |                          | F.A<br>RTE. | SECTION                 | CONTRACT N<br>COUNTY |         | 993<br>SHEET<br>NO. |
|-----------------------|-------------------------------------------|------------------------|--------------------------|-------------|-------------------------|----------------------|---------|---------------------|
|                       |                                           |                        |                          | 662         | (V,T)B-2                | MACOUPIN             | 68      | 28                  |
|                       |                                           |                        |                          | STA.        |                         | TO STA.              |         |                     |
|                       |                                           |                        |                          | FED. ROAL   | D DIST. NO. ILL         | INOIS FED. AID       | PROJECT |                     |
|                       |                                           |                        | HEDULE IN T              | THE PLA     | I                       |                      |         |                     |
| 22'-0''<br>BOX TURNOU | ↓<br>LI+05P VIS<br>I <b>T WITH TRAILI</b> | NG OR                  | LEADING                  | ENTR/       | ANCE                    |                      |         |                     |
| , 10"                 | VARIABLE<br>RECTED BY THE ENG             | INEER)                 |                          |             |                         |                      |         |                     |
|                       | ALL DIME<br>UNLESS (                      | ENSIONS A<br>OTHERWISE | RE IN MILLIN<br>E SHOWN. | METERS      | (INCHES)                |                      |         |                     |
|                       | REVISIONS<br>NAME<br>JCN                  | DATE<br>2/19/03        | ILLINO                   | IS DEP.     | ARTMENT OF              | TRANSPORT            | ATION   |                     |
|                       | JCN                                       | 4/01/04                |                          | ENT         | <b>FRANCE</b><br>450+17 | DETAIL<br>RT.        |         |                     |
|                       |                                           |                        | SCALE: VERT              | Z.          | 1000                    | DRAWN E              | Y CADD  |                     |