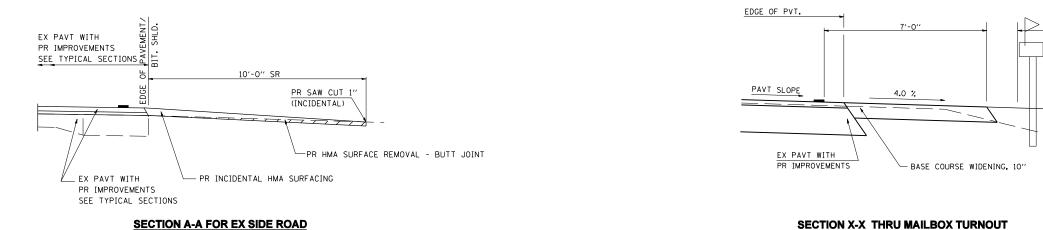

## PLAN - COMBINED MAILBOX TU

ÿ ż DATE NAME SCALE NAME PLOT FILE PLOT USER

## ENT PPP

ò

|                       |                                           |                        |                          | F.A<br>RTE. | SECTION                 | CONTRACT N<br>COUNTY |         | 993<br>SHEET<br>NO. |
|-----------------------|-------------------------------------------|------------------------|--------------------------|-------------|-------------------------|----------------------|---------|---------------------|
|                       |                                           |                        |                          | 662         | (V,T)B-2                | MACOUPIN             | 68      | 28                  |
|                       |                                           |                        |                          | STA.        |                         | TO STA.              |         |                     |
|                       |                                           |                        |                          | FED. ROAL   | D DIST. NO. ILL         | INOIS FED. AID       | PROJECT |                     |
|                       |                                           |                        | HEDULE IN T              | THE PLA     | I                       |                      |         |                     |
| 22'-0''<br>BOX TURNOU | ↓<br>LI+05P VIS<br>I <b>T WITH TRAILI</b> | NG OR                  | LEADING                  | ENTR/       | ANCE                    |                      |         |                     |
| , 10"                 | VARIABLE<br>RECTED BY THE ENG             | INEER)                 |                          |             |                         |                      |         |                     |
|                       | ALL DIME<br>UNLESS (                      | ENSIONS A<br>OTHERWISE | RE IN MILLIN<br>E SHOWN. | METERS      | (INCHES)                |                      |         |                     |
|                       | REVISIONS<br>NAME<br>JCN                  | DATE<br>2/19/03        | ILLINO                   | IS DEP.     | ARTMENT OF              | TRANSPORT            | ATION   |                     |
|                       | JCN                                       | 4/01/04                |                          | ENT         | <b>FRANCE</b><br>450+17 | DETAIL<br>RT.        |         |                     |
|                       |                                           |                        | SCALE: VERT              | Z.          | 1000                    | DRAWN E              | Y CADD  |                     |