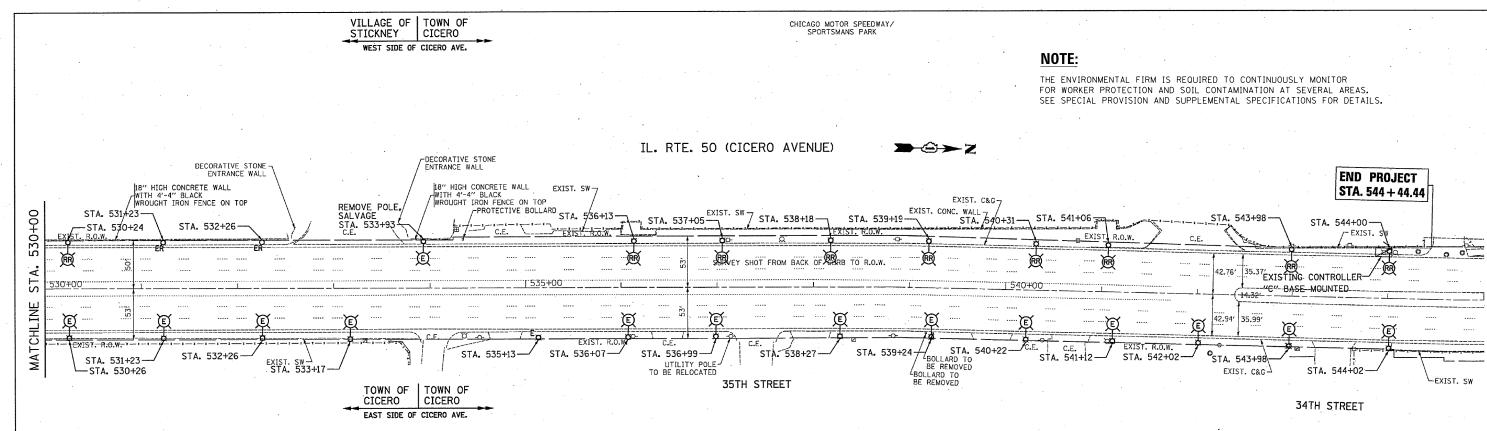

| FILE NAME = | USER NAME = SUSER\$   | DESIGNED - MK   | REVISED - |                              | IL RTE 50 (CICERO AVE.) - (34TH STREET TO PERSHING ROAD)            | F.A.P. SECTION            | COUNTY TOTAL SHEET NO. |
|-------------|-----------------------|-----------------|-----------|------------------------------|---------------------------------------------------------------------|---------------------------|------------------------|
| \$FILES\$   |                       | DRAWN - YJ      | REVISED - | STATE OF ILLINOIS            |                                                                     | 350 2010-050-I            | COOK . 44 18           |
|             | PLOT SCALE = SSCALE\$ | CHECKED - GR    | REVISED - | DEPARTMENT OF TRANSPORTATION | EXISTING LIGHTING PLAN                                              |                           | CONTRACT NO. 60L26     |
|             | PLOT DATE = SDATES    | DATE - 10/14/11 | REVISED - |                              | SCALE: 1"= 50' SHEET NO. OF SHEETS STA. 530+00.00 TO STA. 545+00.00 | ILLINOIS FED. AID PROJECT |                        |