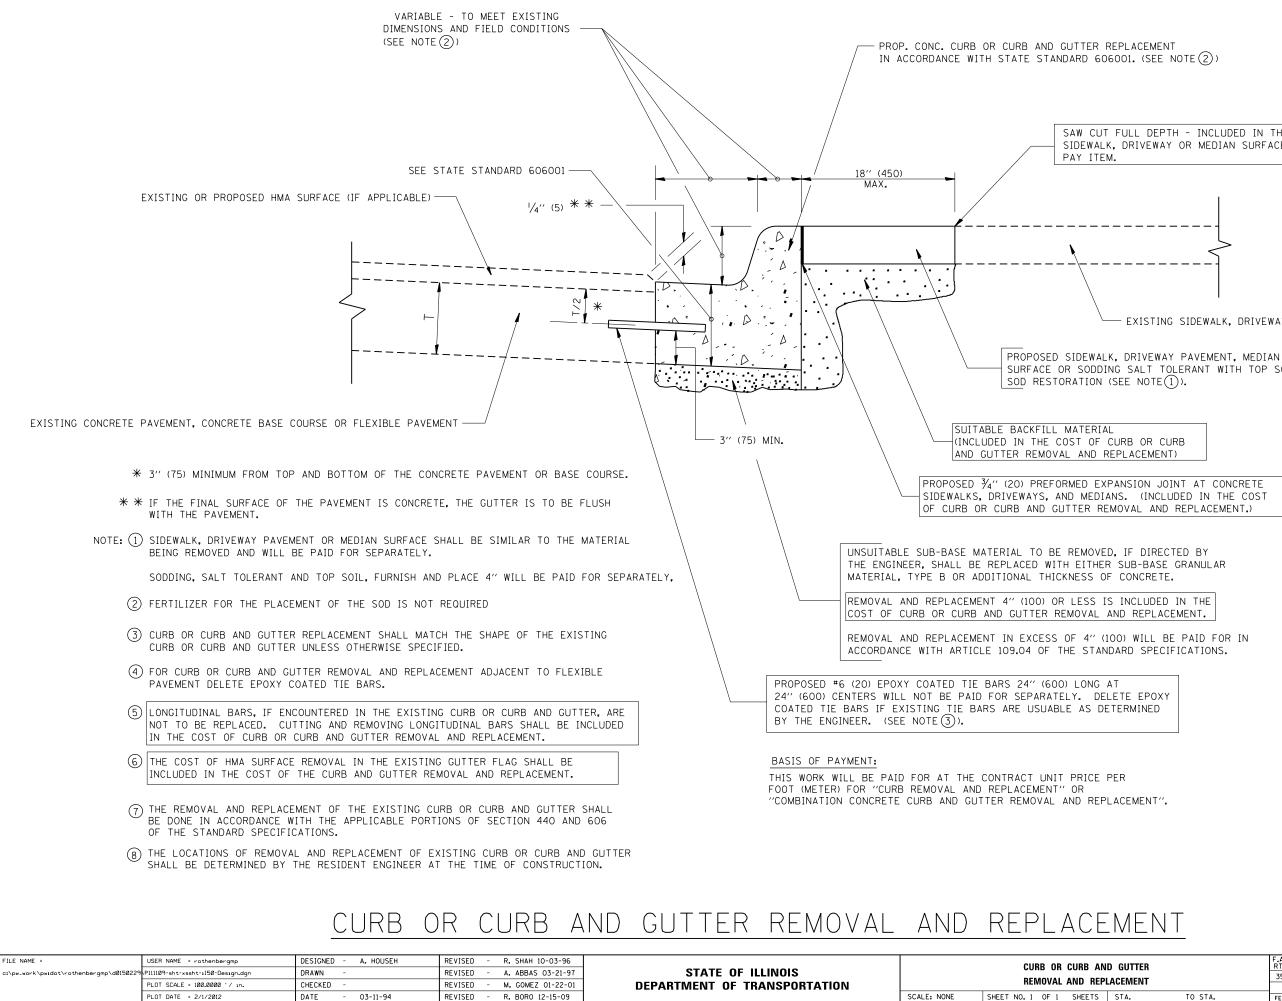

SAW CUT FULL DEPTH - INCLUDED IN THE COST OF SIDEWALK, DRIVEWAY OR MEDIAN SURFACE REMOVAL

EXISTING SIDEWALK, DRIVEWAY, MEDIAN SURFACE, SOD OR GROUND.

SURFACE OR SODDING SALT TOLERANT WITH TOP SOIL, 4" (100)

ALL DIMENSIONS ARE IN INCHES (MILLIMETERS) UNLESS OTHERWISE SHOWN.

| AND GUTTER<br>EPLACEMENT |      |         | F.A.P.<br>RTE | SECTION                          | COUNTY    | TOTAL<br>SHEETS | SHEET<br>NO. |
|--------------------------|------|---------|---------------|----------------------------------|-----------|-----------------|--------------|
|                          |      |         | 350           | 2010-050-I                       | СООК      | 44              | 22           |
|                          |      |         |               | BD600-06 (BD-24)                 | CONTRACT  | NO. 6           | 0L26         |
| ,                        | STA. | TO STA. | FED. R        | DAD DIST. NO. 1 ILLINOIS FED. AI | D PROJECT |                 |              |