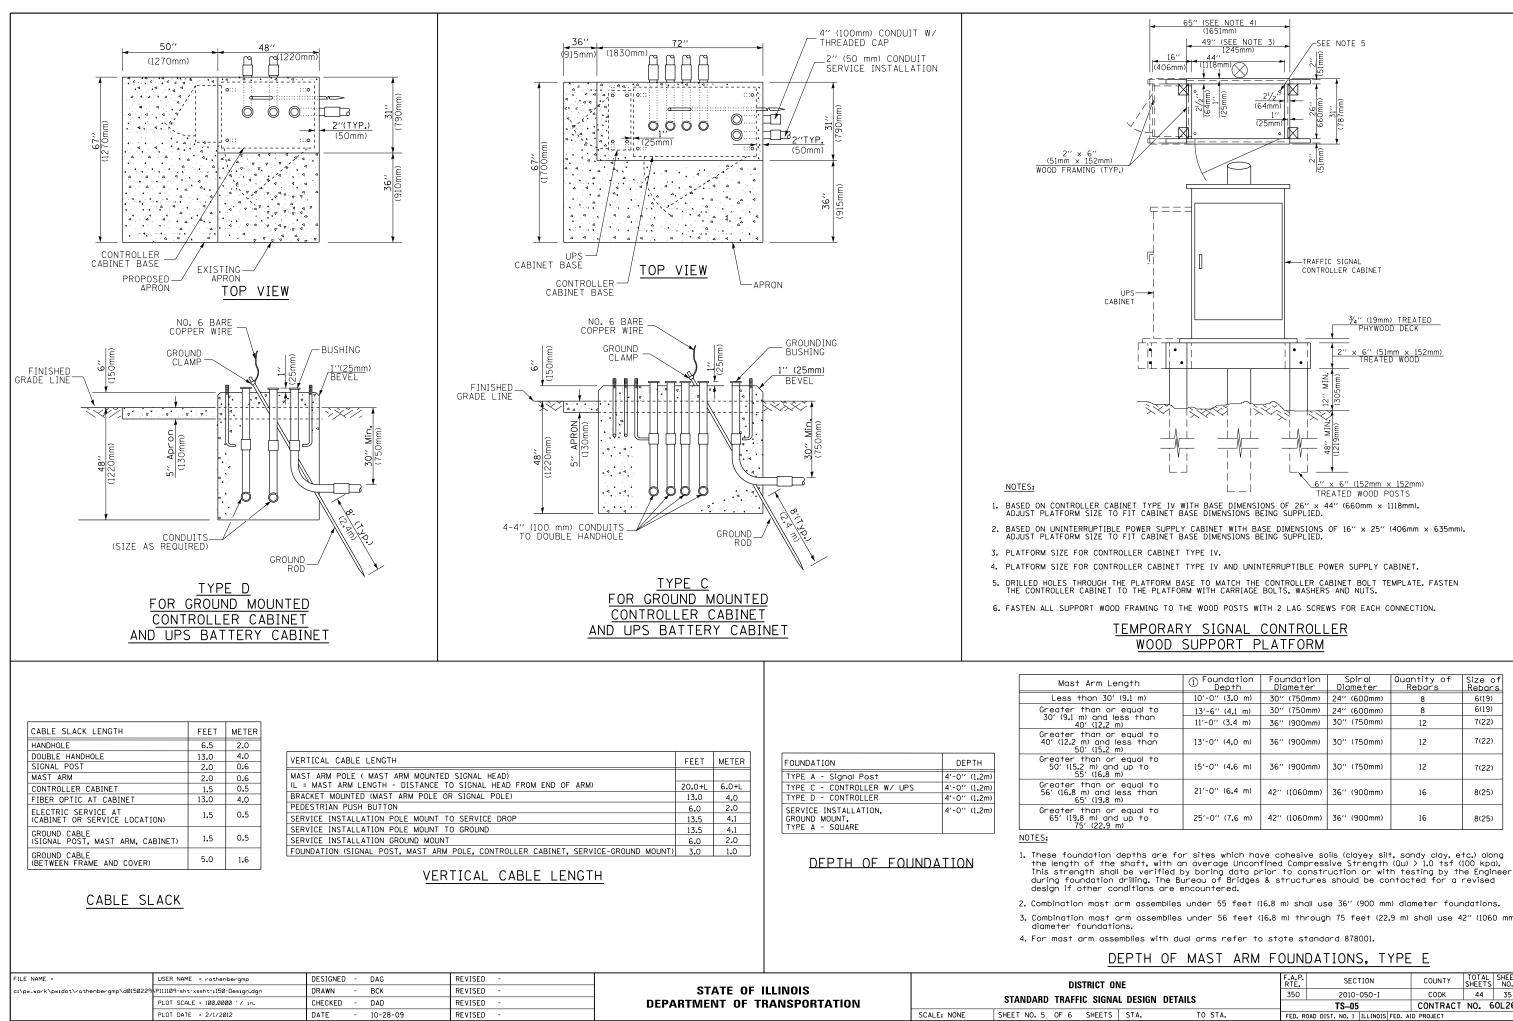

| ONE                | F.A.P.<br>RTE | SECTION    | COUNTY   | TOTAL<br>SHEETS | SHEET<br>NO. |
|--------------------|---------------|------------|----------|-----------------|--------------|
| IAL DESIGN DETAILS | 350           | 2010-050-I | СООК     | 44              | 35           |
|                    |               | TS-05      | CONTRACT | NO. 6           | 0L26         |
|                    |               |            |          |                 |              |

| _ength                           | <ol> <li>Foundation</li> <li>Depth</li> </ol> | Foundation<br>Diameter | Spiral<br>Diameter | Quantity of<br>Rebars | Size of<br>Rebars |  |
|----------------------------------|-----------------------------------------------|------------------------|--------------------|-----------------------|-------------------|--|
| )′ (9 <b>.</b> 1 m)              | 10'-0'' (3.0 m)                               | 30'' (750mm)           | 24'' (600mm)       | 8                     | 6(19)             |  |
| or equal to                      | 13'-6" (4.1 m)                                | 30'' (750mm)           | 24'' (600mm)       | 8                     | 6(19)             |  |
| less than<br>m)                  | 11'-0'' (3.4 m)                               | 36'' (900mm)           | 30" (750mm)        | 12                    | 7(22)             |  |
| or equal to<br>less than<br>m)   | 13'-0'' (4.0 m)                               | 36'' (900mm)           | 30" (750mm)        | 12                    | 7(22)             |  |
| or equal to<br>nd up to<br>m)    | 15'-0'' (4.6 m)                               | 36'' (900mm)           | 30'' (750mm)       | 12                    | 7(22)             |  |
| or equal to<br>I less than<br>m) | 21'-0'' (6.4 m)                               | 42'' (1060mm)          | 36'' (900mm)       | 16                    | 8(25)             |  |
| or equal to<br>nd up to<br>( m)  | 25'-0'' (7.6 m)                               | 42'' (1060mm)          | 36'' (900mm)       | 16                    | 8(25)             |  |