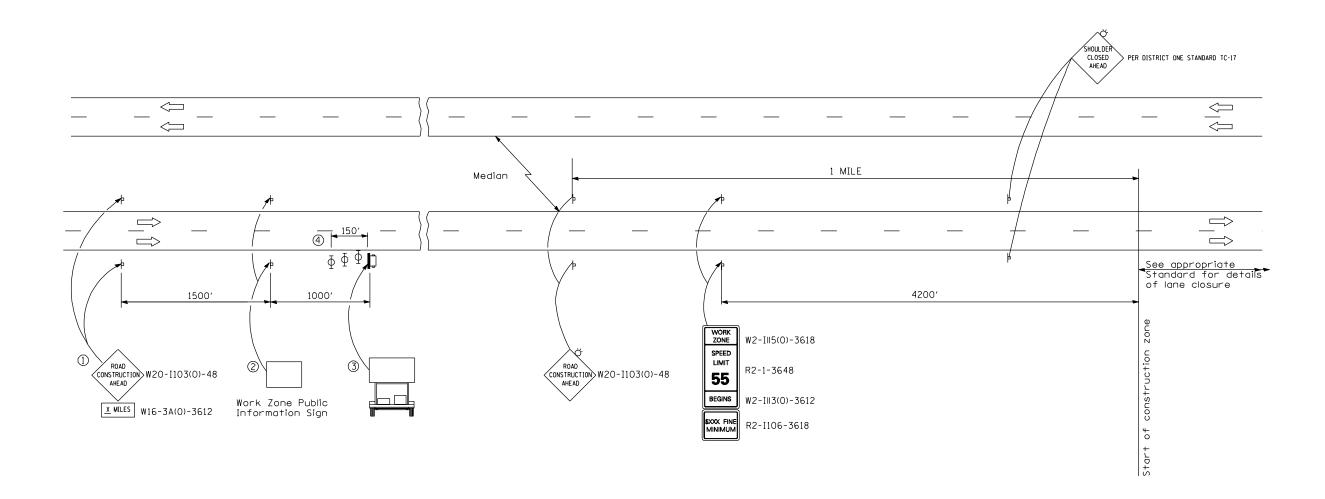

Arrow board

Portable changeable message sign

| Sign

- ① The Road Construction Ahead sign shall be located 3 to 5 miles in advance of the project limits.
- ② The message and size of the Work Zone Public Information Sign shall be as specified by the Department.
- The message board display shall be directed by the engineer.
- 4 Three, Type II barricades, drums, or vertical barricades at 50' centers.