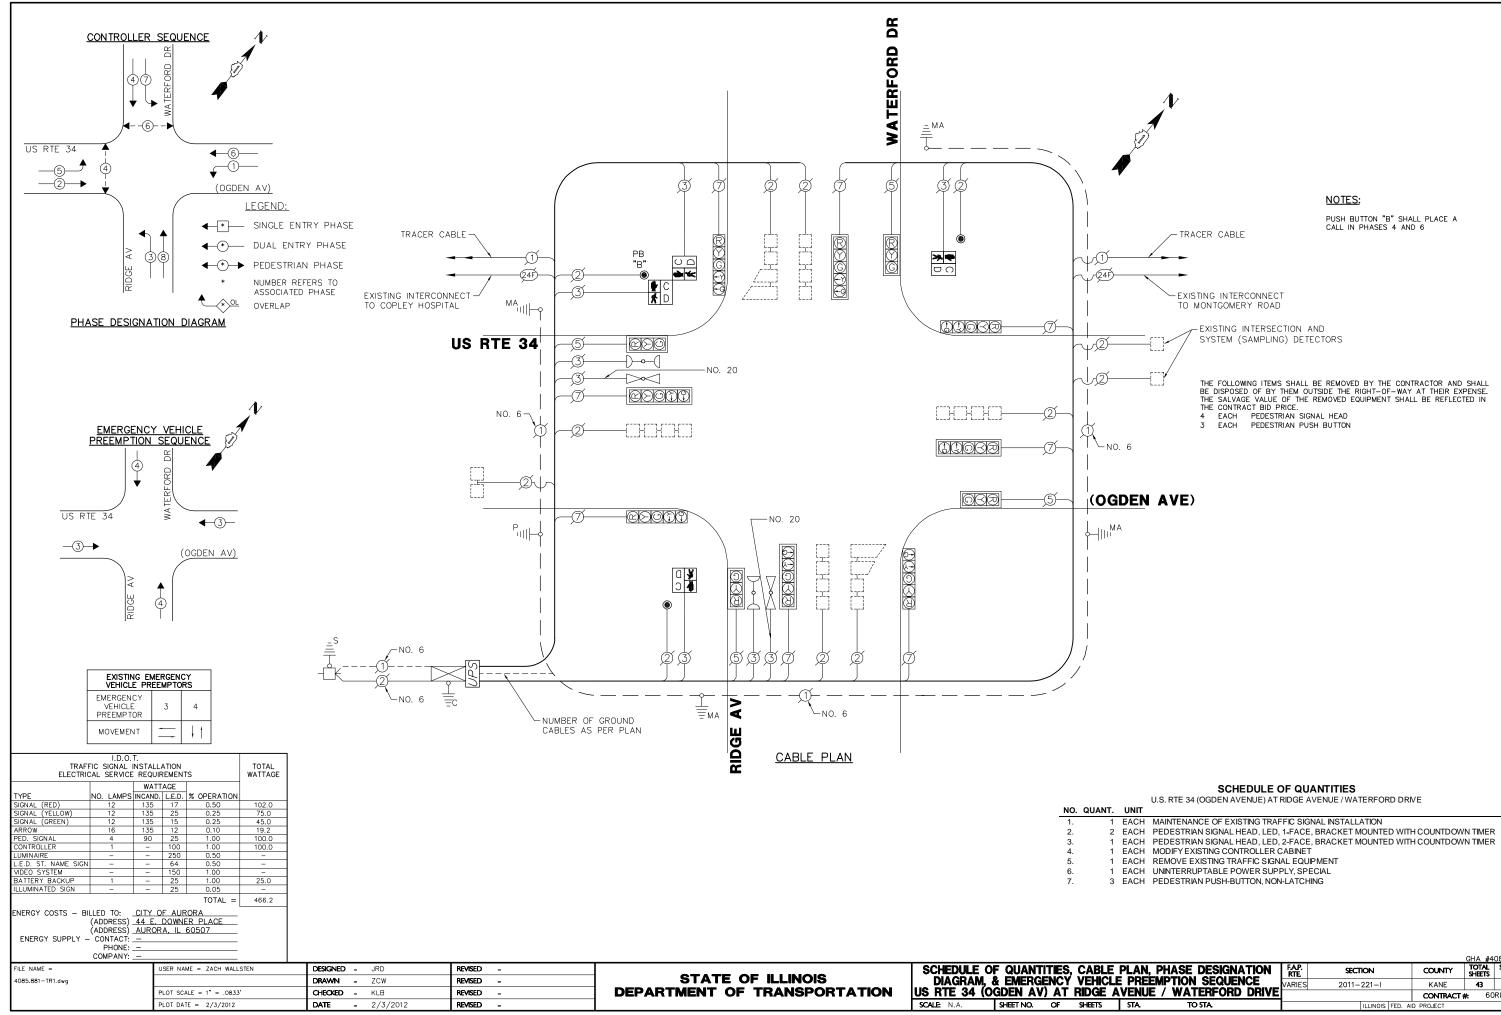

|                          | SCHEDULE OF QUANTITIES |                                                                           |        |            |                   |         |         |  |
|--------------------------|------------------------|---------------------------------------------------------------------------|--------|------------|-------------------|---------|---------|--|
|                          |                        | U.S. RTE 34 (OGDEN AVENUE) AT RIDGE AVENUE / WATERFORD DRIVE              |        |            |                   |         |         |  |
| г.                       | UNIT                   |                                                                           |        |            |                   |         |         |  |
| 1                        | EACH                   |                                                                           |        |            |                   |         |         |  |
| 2                        | EACH                   | PEDESTRIAN SIGNAL HEAD, LED, 1-FACE, BRACKET MOUNTED WITH COUNTDOWN TIMER |        |            |                   |         |         |  |
|                          |                        | PEDESTRIAN SIGNAL HEAD, LED, 2-FACE, BRACKET MOUNTED WITH COUNTDOWN TIMER |        |            |                   |         |         |  |
|                          |                        | MODIFY EXISTING CONTROLLER CABINET                                        |        |            |                   |         |         |  |
|                          |                        | REMOVE EXISTING TRAFFIC SIGNAL EQUIPMENT                                  |        |            |                   |         |         |  |
|                          |                        | UNINTERRUPTABLE POWER SUPPLY, SPECIAL                                     |        |            |                   |         |         |  |
| 3                        | EACH                   | PEDESTRIAN PUSH-BUTTON, NON-LATCHING                                      |        |            |                   |         |         |  |
|                          |                        |                                                                           |        |            |                   |         |         |  |
|                          |                        |                                                                           |        |            |                   |         |         |  |
|                          |                        |                                                                           |        |            |                   |         |         |  |
|                          |                        |                                                                           |        |            |                   |         |         |  |
|                          |                        |                                                                           |        |            |                   |         |         |  |
|                          |                        |                                                                           |        |            |                   |         |         |  |
|                          |                        |                                                                           |        |            |                   | 0114 #4 | 005 004 |  |
| _                        |                        |                                                                           | FAP.   |            |                   | GHA #4  | SHEET   |  |
| Ξ.                       | PLAN                   | , PHASE DESIGNATION                                                       | RTE    | SECTION    | COUNTY            | SHEETS  | NO.     |  |
|                          |                        | EMPTION SEQUENCE                                                          | VARIES | 2011-221-1 | KANE              | 43      | 17      |  |
| AVENUE / WATERFORD DRIVE |                        |                                                                           |        |            | CONTRACT #: 60R81 |         | R81     |  |