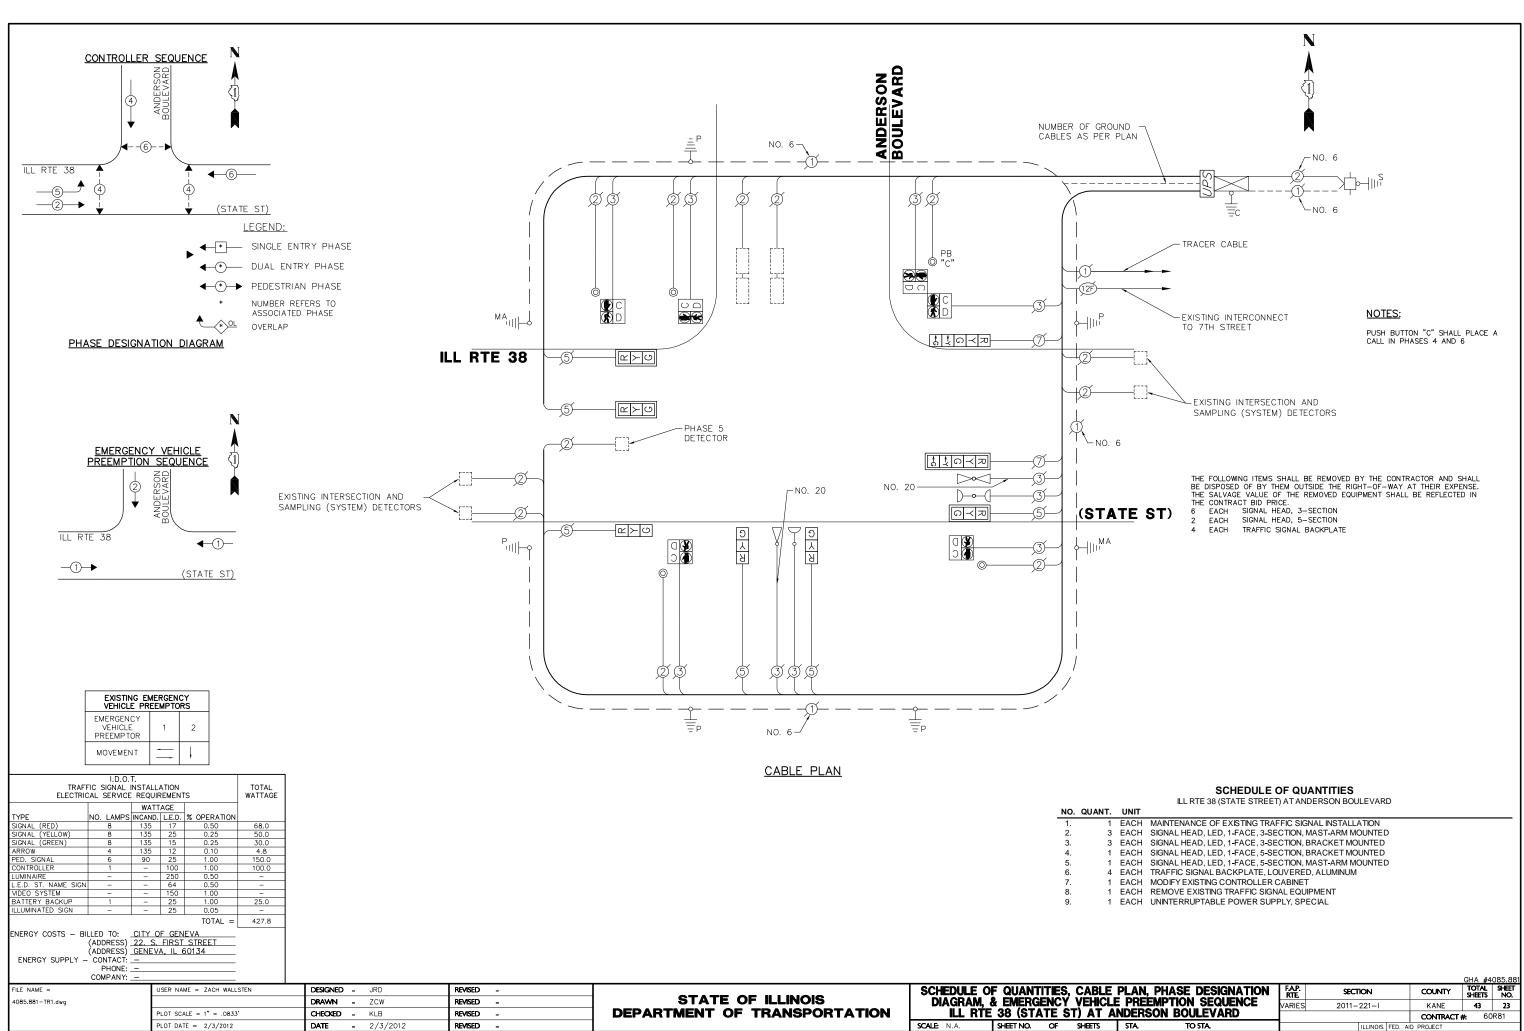

| GHA #4085.88              |                 |                                          |                                          |                                                            |                                          |                                          |                                                                                   |                                                                                                                                                             |
|---------------------------|-----------------|------------------------------------------|------------------------------------------|------------------------------------------------------------|------------------------------------------|------------------------------------------|-----------------------------------------------------------------------------------|-------------------------------------------------------------------------------------------------------------------------------------------------------------|
| E PLAN, PHASE DESIGNATION |                 | FAP.<br>RTE                              | SECTION                                  |                                                            | COUNTY                                   | TOTAL<br>SHEETS                          | SHEET<br>NO.                                                                      |                                                                                                                                                             |
|                           |                 |                                          | 2011-221-1                               |                                                            | KANE                                     | 43                                       | 23                                                                                |                                                                                                                                                             |
| ANDERSON BOULEVARD        |                 |                                          |                                          |                                                            |                                          | CONTRACT                                 | # 60                                                                              | R81                                                                                                                                                         |
| STA.                      | TO STA.         |                                          |                                          | ILLINOIS                                                   | FED. AI                                  | D PROJECT                                |                                                                                   |                                                                                                                                                             |
|                           | PREEM<br>NDERSO | PREEMPTION SEQUENCE<br>NDERSON BOULEVARD | PREEMPTION SEQUENCE<br>NDERSON BOULEVARD | PREEMPTION SEQUENCE<br>PREEMPTION SEQUENCE<br>VARIES 2011- | PREEMPTION SEQUENCE<br>NDERSON BOULEVARD | PREEMPTION SEQUENCE<br>NDERSON BOULEVARD | PREEMPTION SEQUENCE RTE Section COUNTY   NDERSON BOULEVARD VARIES 2011–221–I KANE | PLAN, PHASE DESIGNATION<br>PREEMPTION SEQUENCE<br>NDERSON BOULEVARD FAP.<br>RTE SECTION COUNTY TOTAL<br>SHEETS   VARIES 2011-221-1 KANE 43   CONTRACT # 600 |